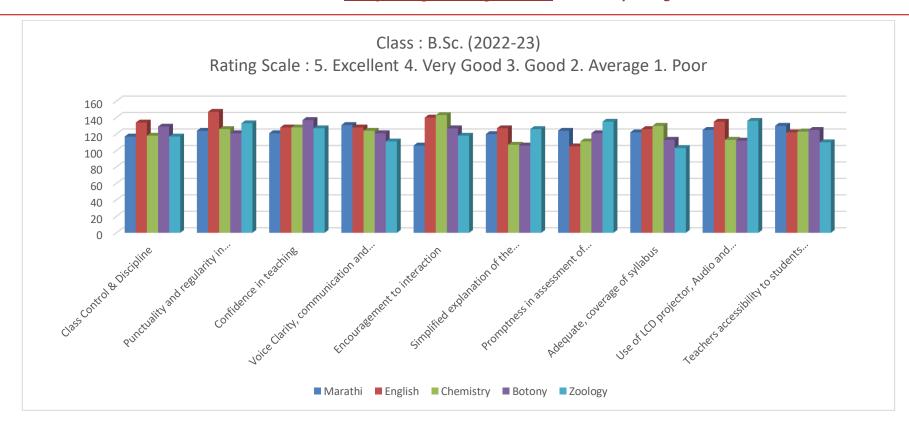

| Student Feedback                                                                                                                                  | K       |        |            |         |    |
|---------------------------------------------------------------------------------------------------------------------------------------------------|---------|--------|------------|---------|----|
|                                                                                                                                                   |         | Da     | ite:-      |         |    |
| emic Year: 2022 - 2023 Semester: 6                                                                                                                | h Cla   | iss: ( | 3.80       |         |    |
| lines for Student:  Kindly register your genuine feedback. Your fe ve the system. Don't write your name, roll nun                                 | beron   |        |            | ful to  |    |
| Your rank in the class: Top 10 Top 20                                                                                                             |         |        | verage     | <u></u> | 1  |
| Your percentage attendance : Above Al                                                                                                             | bove [  | j B€   | low        |         |    |
| 5. Excellent 4. Very Good 3. 2. Average 1. Poor                                                                                                   | Good    |        |            |         |    |
|                                                                                                                                                   | Ratio   | ng Sca | le         |         | -  |
| Questions                                                                                                                                         | Ratin   | ng Sca | le         |         |    |
|                                                                                                                                                   | Ratin   |        | le<br> Che | ВоТ     | Z  |
|                                                                                                                                                   |         |        |            | Вот     | Ze |
| Questions                                                                                                                                         | Mar     | Eng    | Che        | 3 5     | 0  |
| Questions  Class control & Discipline  Punctuality and regularity in conducting                                                                   | Mar 5   | Eng    | iche 3     | 3       | 9  |
| Questions  Class control & Discipline  Punctuality and regularity in conducting classes  Confidence in teaching  Voice clarity, communication and | Mar 5   | Eng d  | iche 3     | 3 5     |    |
| Questions  Class control & Discipline  Punctuality and regularity in conducting classes  Confidence in teaching                                   | Mar 5 3 | Eng 5  | iche 3 5 4 | 3 5 5   |    |

| Promptness in assessment of assignments, Test, Journals etc.         | 5  | 3  | -8 | .4 | 4  |
|----------------------------------------------------------------------|----|----|----|----|----|
| Adequate, coverage of syllabus                                       | 5  | 5  | 5  | 16 | 3. |
| Use of LCD projector, Audio and Video adis.                          | 4  | 5  | 4  | 5  | 5  |
| Teachers accessibility to students for solving queries and problems. | 5  | 4  | 5, | 5  | 4  |
| Total                                                                | 44 | 42 | 43 | 44 | un |

| *               | Mariya Arts & Science Coll                                                                                                                                                          |               | Dec    | oli   |        |     |
|-----------------|-------------------------------------------------------------------------------------------------------------------------------------------------------------------------------------|---------------|--------|-------|--------|-----|
| ,               | Student Feedback                                                                                                                                                                    | <             |        |       |        |     |
|                 |                                                                                                                                                                                     |               | Da     | ite:- |        |     |
| Acader          | mic Year: 2022-23 Semester: & th                                                                                                                                                    | 1 Cla         | ss:B   | Sc.   |        |     |
| Guideli         | nes for Student:                                                                                                                                                                    |               |        |       |        |     |
| Improv<br>Befor | Kindly register your genuine feedback. Your fee the system. Don't write your name, roll number giving feedback, let's have self introspection four rank in the class: Top 10 Top 20 | nber on<br>n: | his fo |       |        |     |
| 12/1            | rour percentage attendance : Above                                                                                                                                                  | Jove [_       | ] De   | 1000  | e inse |     |
| • \             | Your interaction with Teacher: Regular 📗 Irr                                                                                                                                        | egular        |        | - Ne  | ever   |     |
| Rating          | Scale:-                                                                                                                                                                             |               |        |       |        |     |
|                 | 5. Excellent 4. Very Good 3. 2. Average 1. Poor  Questions                                                                                                                          | Good          | ng Sca | le    |        |     |
|                 |                                                                                                                                                                                     | Mar           | Eng    | Che   | Вот    | ZOO |
| 1.              | Class control & Discipline                                                                                                                                                          | 5             | 4      | 5     | A      | 5   |
| 2.              | Punctuality and regularity in conducting classes                                                                                                                                    | 3             | 5      | 4     | 5      | 5   |
| 3.              | Confidence in teaching                                                                                                                                                              | 5             | 5      | 4     | 4      | 5   |
| 4,              | Voice clarity, communication and presentation skills                                                                                                                                | 4             | 5      | 5     | 5      | -4  |
| 5.              | Encouragement to interaction                                                                                                                                                        | 3             | 9      | 5     | 3      | 4   |
| 6.              | Simplified explanation of the subject matter.                                                                                                                                       | 4             | 3      | 3     | 5      | 5   |

| Total                                                                | 42 | 43 | 44 | 43 | 45 |
|----------------------------------------------------------------------|----|----|----|----|----|
| Teachers accessibility to students for solving queries and problems. | 5  | 3  | 5  | 5  | 5  |
| Use of LCD projector, Audio and Video adis.                          | 4  | 5  | 9  | 4  | 4  |
| Adequate, coverage of syllabus                                       | 5  | 4  | 8  | 5  | 5  |
| Promptness in assessment of assignments, Test, Journals etc.         | 4  | 5  | 4  | 3  | 3  |