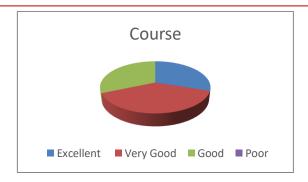

#### Bachelor of Arts (2021-22)

| Attribute                                           | Excellent | Very Good | Good | Poor |
|-----------------------------------------------------|-----------|-----------|------|------|
| Admission Procedure                                 |           | 46%       | 54%  |      |
| Fee Structure                                       |           | 55%       | 45%  |      |
| Infrastructure & Lab Facilities                     | 82%       | 9%        | 9%   |      |
| Quality of support material                         |           | 45%       | 55%  |      |
| Library Facilities                                  |           | 18%       | 82%  |      |
| Faculty                                             | 9%        | 73%       | 18%  |      |
| Canteen Facility                                    |           | 91%       | 9%   |      |
| Use of Teaching Aids                                | 18%       | 73%       | 9%   |      |
| Environment of Campus                               | 9%        | 64%       | 27%  |      |
| Overall rating of the college                       | 36%       | 64%       |      |      |
| Alumni Association                                  |           | 36%       | 64%  |      |
| Rate the Learning Experience in terms of their      |           |           |      |      |
| relevance to the real life                          | 46%       | 18%       | 36%  |      |
| Rate the Course that you have learnt in relation to |           |           |      |      |
| your current job                                    | 43%       | 55%       | 45%  |      |