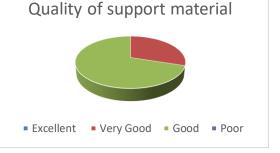

#### Bachelor of Arts (2021-22)

| Attribute                                           | Excellent | Very Good | Good | Poor |
|-----------------------------------------------------|-----------|-----------|------|------|
| Admission Procedure                                 |           | 46%       | 54%  |      |
| Fee Structure                                       |           | 55%       | 45%  |      |
| Infrastructure & Lab Facilities                     | 82%       | 9%        | 9%   |      |
| Quality of support material                         |           | 45%       | 55%  |      |
| Library Facilities                                  |           | 18%       | 82%  |      |
| Faculty                                             | 9%        | 73%       | 18%  |      |
| Canteen Facility                                    |           | 91%       | 9%   |      |
| Use of Teaching Aids                                | 18%       | 73%       | 9%   |      |
| Environment of Campus                               | 9%        | 64%       | 27%  |      |
| Overall rating of the college                       | 36%       | 64%       |      |      |
| Alumni Association                                  |           | 36%       | 64%  |      |
| Rate the Learning Experience in terms of their      |           |           |      |      |
| relevance to the real life                          | 46%       | 18%       | 36%  |      |
| Rate the Course that you have learnt in relation to |           |           |      |      |
| your current job                                    | 43%       | 55%       | 45%  |      |