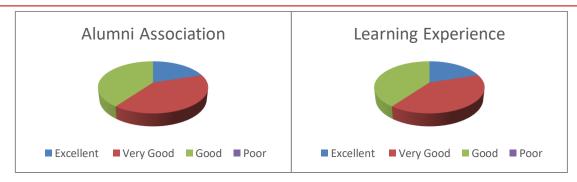

### **Alumni Feedback Analysis**

#### Bachelor of Arts (2021-22)

| Attribute                                           | Excellent | Very Good | Good | Poor |
|-----------------------------------------------------|-----------|-----------|------|------|
| Admission Procedure                                 |           | 46%       | 54%  |      |
| Fee Structure                                       |           | 55%       | 45%  |      |
| Infrastructure & Lab Facilities                     | 82%       | 9%        | 9%   |      |
| Quality of support material                         |           | 45%       | 55%  |      |
| Library Facilities                                  |           | 18%       | 82%  |      |
| Faculty                                             | 9%        | 73%       | 18%  |      |
| Canteen Facility                                    |           | 91%       | 9%   |      |
| Use of Teaching Aids                                | 18%       | 73%       | 9%   |      |
| Environment of Campus                               | 9%        | 64%       | 27%  |      |
| Overall rating of the college                       | 36%       | 64%       |      |      |
| Alumni Association                                  |           | 36%       | 64%  |      |
| Rate the Learning Experience in terms of their      |           |           |      |      |
| relevance to the real life                          | 46%       | 18%       | 36%  |      |
| Rate the Course that you have learnt in relation to |           |           |      |      |
| your current job                                    | 43%       | 55%       | 45%  |      |