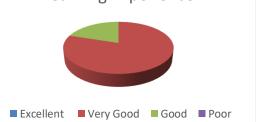

#### Bachelor of Arts (2021-22)

| Attribute                                           | Excellent | Very Good | Good | Poor |
|-----------------------------------------------------|-----------|-----------|------|------|
| Admission Procedure                                 |           | 46%       | 54%  |      |
| Fee Structure                                       |           | 55%       | 45%  |      |
| Infrastructure & Lab Facilities                     | 82%       | 9%        | 9%   |      |
| Quality of support material                         |           | 45%       | 55%  |      |
| Library Facilities                                  |           | 18%       | 82%  |      |
| Faculty                                             | 9%        | 73%       | 18%  |      |
| Canteen Facility                                    |           | 91%       | 9%   |      |
| Use of Teaching Aids                                | 18%       | 73%       | 9%   |      |
| Environment of Campus                               | 9%        | 64%       | 27%  |      |
| Overall rating of the college                       | 36%       | 64%       |      |      |
| Alumni Association                                  |           | 36%       | 64%  |      |
| Rate the Learning Experience in terms of their      |           |           |      |      |
| relevance to the real life                          | 46%       | 18%       | 36%  |      |
| Rate the Course that you have learnt in relation to |           |           |      |      |
| your current job                                    | 43%       | 55%       | 45%  |      |