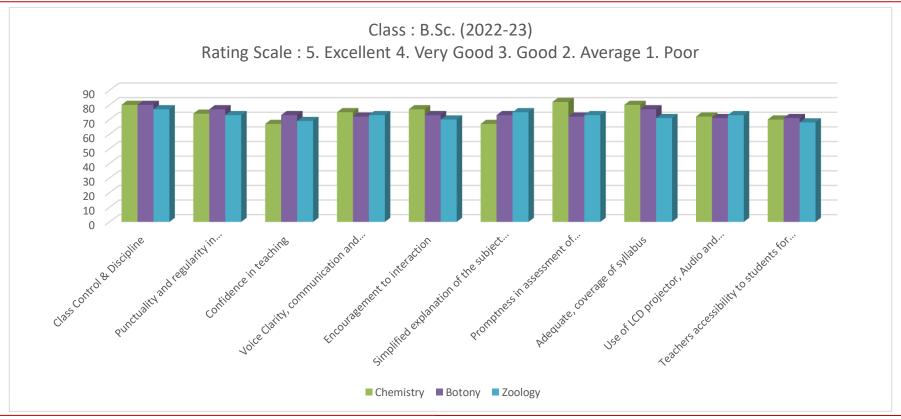

| Student Feedback                                                                                                                                  | K       |        |            |         |    |
|---------------------------------------------------------------------------------------------------------------------------------------------------|---------|--------|------------|---------|----|
|                                                                                                                                                   |         | Da     | ite:-      |         |    |
| emic Year: 2022 - 2023 Semester: 6                                                                                                                | h Cla   | iss: ( | 3.80       |         |    |
| lines for Student:  Kindly register your genuine feedback. Your fe ve the system. Don't write your name, roll nun                                 | beron   |        |            | ful to  |    |
| Your rank in the class: Top 10 Top 20                                                                                                             |         |        | verage     | <u></u> | 1  |
| Your percentage attendance : Above Al                                                                                                             | bove [  | j B€   | low        |         |    |
| 5. Excellent 4. Very Good 3. 2. Average 1. Poor                                                                                                   | Good    |        |            |         |    |
|                                                                                                                                                   | Ratio   | ng Sca | le         |         | -  |
| Questions                                                                                                                                         | Ratin   | ng Sca | le         |         |    |
|                                                                                                                                                   | Ratin   |        | le<br> Che | ВоТ     | Z  |
|                                                                                                                                                   |         |        |            | Вот     | Ze |
| Questions                                                                                                                                         | Mar     | Eng    | Che        | 3 5     | 0  |
| Questions  Class control & Discipline  Punctuality and regularity in conducting                                                                   | Mar 5   | Eng    | iche 3     | 3       | 9  |
| Questions  Class control & Discipline  Punctuality and regularity in conducting classes  Confidence in teaching  Voice clarity, communication and | Mar 5   | Eng d  | iche 3     | 3 5     |    |
| Questions  Class control & Discipline  Punctuality and regularity in conducting classes  Confidence in teaching                                   | Mar 5 3 | Eng 5  | iche 3 5 4 | 3 5 5   |    |

| Promptness in assessment of assignments, Test, Journals etc.         | 5  | 3  | -8 | .4 | 4  |
|----------------------------------------------------------------------|----|----|----|----|----|
| Adequate, coverage of syllabus                                       | 5  | 5  | 5  | 16 | 3. |
| Use of LCD projector, Audio and Video adis.                          | 4  | 5  | 4  | 5  | 5  |
| Teachers accessibility to students for solving queries and problems. | 5  | 4  | 5, | 5  | 4  |
| Total                                                                | 44 | 42 | 43 | 44 | un |

| *               | Mariya Arts & Science Coll                                                                                                                                                          |               | Dec    | oli   |        |     |
|-----------------|-------------------------------------------------------------------------------------------------------------------------------------------------------------------------------------|---------------|--------|-------|--------|-----|
| ,               | Student Feedback                                                                                                                                                                    | <             |        |       |        |     |
|                 |                                                                                                                                                                                     |               | Da     | ite:- |        |     |
| Acader          | mic Year: 2022-23 Semester: & th                                                                                                                                                    | 1 Cla         | ss:B   | Sc.   |        |     |
| Guideli         | nes for Student:                                                                                                                                                                    |               |        |       |        |     |
| Improv<br>Befor | Kindly register your genuine feedback. Your fee the system. Don't write your name, roll number giving feedback, let's have self introspection four rank in the class: Top 10 Top 20 | nber on<br>n: | his fo |       |        |     |
| 12/1            | rour percentage attendance : Above                                                                                                                                                  | Jove [_       | ] De   | 1000  | e inse |     |
| • \             | Your interaction with Teacher: Regular 📗 Irr                                                                                                                                        | egular        |        | - Ne  | ever   |     |
| Rating          | Scale:-                                                                                                                                                                             |               |        |       |        |     |
|                 | 5. Excellent 4. Very Good 3. 2. Average 1. Poor  Questions                                                                                                                          | Good          | ng Sca | le    |        |     |
|                 |                                                                                                                                                                                     | Mar           | Eng    | Che   | Вот    | ZOO |
| 1.              | Class control & Discipline                                                                                                                                                          | 5             | 4      | 5     | A      | 5   |
| 2.              | Punctuality and regularity in conducting classes                                                                                                                                    | 3             | 5      | 4     | 5      | 5   |
| 3.              | Confidence in teaching                                                                                                                                                              | 5             | 5      | 4     | 4      | 5   |
| 4,              | Voice clarity, communication and presentation skills                                                                                                                                | 4             | 5      | 5     | 5      | -4  |
| 5.              | Encouragement to interaction                                                                                                                                                        | 3             | 9      | 5     | 3      | 4   |
| 6.              | Simplified explanation of the subject matter.                                                                                                                                       | 4             | 3      | 3     | 5      | 5   |

| Total                                                                | 42 | 43 | 44 | 43 | 45 |
|----------------------------------------------------------------------|----|----|----|----|----|
| Teachers accessibility to students for solving queries and problems. | 5  | 3  | 5  | 5  | 5  |
| Use of LCD projector, Audio and Video adis.                          | 4  | 5  | 9  | 4  | 4  |
| Adequate, coverage of syllabus                                       | 5  | 4  | 8  | 5  | 5  |
| Promptness in assessment of assignments, Test, Journals etc.         | 4  | 5  | 4  | 3  | 3  |

| -3            |                                                                                                                                                                                                             |                        |        |                |         |          |
|---------------|-------------------------------------------------------------------------------------------------------------------------------------------------------------------------------------------------------------|------------------------|--------|----------------|---------|----------|
|               | Mariya Arts & Science Col                                                                                                                                                                                   | logo                   | Do     | oli.           |         |          |
|               | Student Feedbac                                                                                                                                                                                             |                        | De     | OH             |         |          |
| 9             | otadent recapac                                                                                                                                                                                             |                        | D      | ate:-          |         |          |
| Acade         | emic Year: 2022-23 Semester: 6                                                                                                                                                                              | th cla                 | ass: [ | 3.sc           |         |          |
| Guide         | lines for Student:                                                                                                                                                                                          |                        |        |                |         |          |
| <b>O</b> .,   | Your percentage attendance: Above                                                                                                                                                                           |                        | ] в    | verage<br>elow |         |          |
| Rating        |                                                                                                                                                                                                             | . Good                 | ~      | N.             | ever    |          |
| Rating        | Scale:-                                                                                                                                                                                                     | . Good                 | ng Sca |                | ever    |          |
| Rating        | Scale:- 5. Excellent 4. Very Good 3 2. Average 1. Poor                                                                                                                                                      | . Good                 | ng Sca |                |         | Zoo      |
| Rating Sr.No. | Scale:- 5. Excellent 4. Very Good 3 2. Average 1. Poor                                                                                                                                                      | . Good<br>Ratir        | ng Sca | ile            | Вот     |          |
| Sr.No.        | Scale:- 5. Excellent 4. Very Good 3 2. Average 1. Poor  Questions                                                                                                                                           | . Good<br>Ratir<br>Mar | ng Sca | ile<br>Che     |         | z00<br>5 |
| Rating Sr.No. | Scale:-  5. Excellent 4. Very Good 3  2. Average 1. Poor  Questions  Class control & Discipline  Punctuality and regularity in conducting                                                                   | Ratin<br>Mar           | ng Sca | ile<br>Che     | Вот     | 5        |
| Sr.No.        | Scale:-  5. Excellent 4. Very Good 3  2. Average 1. Poor  Questions  Class control & Discipline  Punctuality and regularity in conducting classes                                                           | Ratin<br>Mar           | ng Sca | ile<br>Che     | Вот     | 5        |
| Rating        | Scale:-  5. Excellent 4. Very Good 3  2. Average 1. Poor  Questions  Class control & Discipline  Punctuality and regularity in conducting classes  Confidence in teaching  Voice clarity, communication and | Ratir<br>Mar           | ng Sca | ile<br>Che     | Bot 5 3 | 5 4      |

| Promptness in assessment of assignments,<br>Test, Journals etc.            | 5  | 5  | 3  | 5  | 3  |
|----------------------------------------------------------------------------|----|----|----|----|----|
| Adequate, coverage of syllabus                                             | 9  | 3  | 5  | 4  | 5  |
| Use of LCD projector, Audio and Video                                      | 5  | 2  | 4  | 5  | 4  |
| adis. Teachers accessibility to students for solving queries and problems. | 3  | 29 | 5  | 5  | 5  |
| Total                                                                      | 43 | 42 | 45 | 45 | 44 |

|                                                                                                                                                                                                                                                                                                                                                                                                                                                                                                                                                                                                                                                                                                                                                                                                                                                                                                                                                                                                                                                                                                                                                                                                                                                                                                                                                                                                                                                                                                                                                                                                                                                                                                                                                                                                                                                                                                                                                                                                                                                                                                                                | Mariya Arts & Science Co<br>Student Feedbac                                                                                                                                                           | 1000000           | De      | oli                  |          | *.  |
|--------------------------------------------------------------------------------------------------------------------------------------------------------------------------------------------------------------------------------------------------------------------------------------------------------------------------------------------------------------------------------------------------------------------------------------------------------------------------------------------------------------------------------------------------------------------------------------------------------------------------------------------------------------------------------------------------------------------------------------------------------------------------------------------------------------------------------------------------------------------------------------------------------------------------------------------------------------------------------------------------------------------------------------------------------------------------------------------------------------------------------------------------------------------------------------------------------------------------------------------------------------------------------------------------------------------------------------------------------------------------------------------------------------------------------------------------------------------------------------------------------------------------------------------------------------------------------------------------------------------------------------------------------------------------------------------------------------------------------------------------------------------------------------------------------------------------------------------------------------------------------------------------------------------------------------------------------------------------------------------------------------------------------------------------------------------------------------------------------------------------------|-------------------------------------------------------------------------------------------------------------------------------------------------------------------------------------------------------|-------------------|---------|----------------------|----------|-----|
|                                                                                                                                                                                                                                                                                                                                                                                                                                                                                                                                                                                                                                                                                                                                                                                                                                                                                                                                                                                                                                                                                                                                                                                                                                                                                                                                                                                                                                                                                                                                                                                                                                                                                                                                                                                                                                                                                                                                                                                                                                                                                                                                |                                                                                                                                                                                                       |                   | D       | ate:-                |          |     |
| Acade                                                                                                                                                                                                                                                                                                                                                                                                                                                                                                                                                                                                                                                                                                                                                                                                                                                                                                                                                                                                                                                                                                                                                                                                                                                                                                                                                                                                                                                                                                                                                                                                                                                                                                                                                                                                                                                                                                                                                                                                                                                                                                                          | mic Year: 2022 - 2023 Semester: Y                                                                                                                                                                     | I ci              | ass: [  | 38c                  |          |     |
| Guidel                                                                                                                                                                                                                                                                                                                                                                                                                                                                                                                                                                                                                                                                                                                                                                                                                                                                                                                                                                                                                                                                                                                                                                                                                                                                                                                                                                                                                                                                                                                                                                                                                                                                                                                                                                                                                                                                                                                                                                                                                                                                                                                         | ines for Student:                                                                                                                                                                                     |                   |         |                      |          |     |
| C                                                                                                                                                                                                                                                                                                                                                                                                                                                                                                                                                                                                                                                                                                                                                                                                                                                                                                                                                                                                                                                                                                                                                                                                                                                                                                                                                                                                                                                                                                                                                                                                                                                                                                                                                                                                                                                                                                                                                                                                                                                                                                                              | re giving feedback, let's have self introspection four rank in the class: Top 10 Top 20 four percentage attendance: Above four interaction with Teacher: Regular                                      | Above [           | ] B     | verage<br>elow       | <i>-</i> |     |
| Rating                                                                                                                                                                                                                                                                                                                                                                                                                                                                                                                                                                                                                                                                                                                                                                                                                                                                                                                                                                                                                                                                                                                                                                                                                                                                                                                                                                                                                                                                                                                                                                                                                                                                                                                                                                                                                                                                                                                                                                                                                                                                                                                         |                                                                                                                                                                                                       | // Cgular         | Z       | Ne                   | ever     |     |
| 2                                                                                                                                                                                                                                                                                                                                                                                                                                                                                                                                                                                                                                                                                                                                                                                                                                                                                                                                                                                                                                                                                                                                                                                                                                                                                                                                                                                                                                                                                                                                                                                                                                                                                                                                                                                                                                                                                                                                                                                                                                                                                                                              | Scale:-  Excellent 4. Very Good 3  Average 1. Poor                                                                                                                                                    | S. Good           |         |                      | ever     |     |
| 5                                                                                                                                                                                                                                                                                                                                                                                                                                                                                                                                                                                                                                                                                                                                                                                                                                                                                                                                                                                                                                                                                                                                                                                                                                                                                                                                                                                                                                                                                                                                                                                                                                                                                                                                                                                                                                                                                                                                                                                                                                                                                                                              | Scale:-  Excellent 4. Very Good 3                                                                                                                                                                     | S. Good           | ng Sca  |                      | ever     |     |
| 5                                                                                                                                                                                                                                                                                                                                                                                                                                                                                                                                                                                                                                                                                                                                                                                                                                                                                                                                                                                                                                                                                                                                                                                                                                                                                                                                                                                                                                                                                                                                                                                                                                                                                                                                                                                                                                                                                                                                                                                                                                                                                                                              | Scale:-  Excellent 4. Very Good 3  Average 1. Poor                                                                                                                                                    | S. Good           | ng Sca  |                      | i e      | Zoo |
| in in its | Scale:-  Excellent 4. Very Good 3  Average 1. Poor                                                                                                                                                    | 3. Good           | ng Sca  | le                   | i e      | Z00 |
| Sr.No.                                                                                                                                                                                                                                                                                                                                                                                                                                                                                                                                                                                                                                                                                                                                                                                                                                                                                                                                                                                                                                                                                                                                                                                                                                                                                                                                                                                                                                                                                                                                                                                                                                                                                                                                                                                                                                                                                                                                                                                                                                                                                                                         | Scale:-  Excellent 4. Very Good 3  Average 1. Poor  Questions                                                                                                                                         | Ratir<br>Mar      | ng Sca  | le<br>Che            | Вот      |     |
| Sr.No.                                                                                                                                                                                                                                                                                                                                                                                                                                                                                                                                                                                                                                                                                                                                                                                                                                                                                                                                                                                                                                                                                                                                                                                                                                                                                                                                                                                                                                                                                                                                                                                                                                                                                                                                                                                                                                                                                                                                                                                                                                                                                                                         | Scale:-  Excellent 4. Very Good 3  Average 1. Poor  Questions  Class control & Discipline  Punctuality and regularity in conducting                                                                   | Ratir<br>Mar      | Eng     | le<br>Che            | BoT      | 4   |
| Sr.No.                                                                                                                                                                                                                                                                                                                                                                                                                                                                                                                                                                                                                                                                                                                                                                                                                                                                                                                                                                                                                                                                                                                                                                                                                                                                                                                                                                                                                                                                                                                                                                                                                                                                                                                                                                                                                                                                                                                                                                                                                                                                                                                         | Scale:-  Excellent 4. Very Good 3  Average 1. Poor  Questions  Class control & Discipline  Punctuality and regularity in conducting classes                                                           | Ratin<br>Mar      | Eng     | le<br>Che<br>3       | BoT<br>5 | 4 5 |
| 5                                                                                                                                                                                                                                                                                                                                                                                                                                                                                                                                                                                                                                                                                                                                                                                                                                                                                                                                                                                                                                                                                                                                                                                                                                                                                                                                                                                                                                                                                                                                                                                                                                                                                                                                                                                                                                                                                                                                                                                                                                                                                                                              | Scale:-  Excellent 4. Very Good 3  Average 1. Poor  Questions  Class control & Discipline  Punctuality and regularity in conducting classes  Confidence in teaching  Voice clarity, communication and | Ratin<br>Mar<br>5 | Eng Sca | le   Che   3   4   3 | BoT 5    | 5   |

| Promptness in assessment of assignments, Test, Journals etc.         | 5  | 3  | 5  | 5  | 4  |
|----------------------------------------------------------------------|----|----|----|----|----|
| Adequate, coverage of syllabus                                       | 3  | 4  | 4  | 4  | 5  |
| Use of LCD projector, Audio and Video adis.                          | 5  | 5  | 5  | 3  | 2  |
| Teachers accessibility to students for solving queries and problems. | 4  | 4  | 3  | 5  | 5  |
| Total                                                                | 42 | 42 | 41 | 44 | 40 |