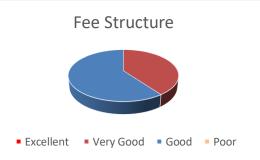

#### Bachelor of Arts (2021-22)

| Attribute                                           | Excellent | Very Good | Good | Poor |
|-----------------------------------------------------|-----------|-----------|------|------|
| Admission Procedure                                 |           | 46%       | 54%  |      |
| Fee Structure                                       |           | 55%       | 45%  |      |
| Infrastructure & Lab Facilities                     | 82%       | 9%        | 9%   |      |
| Quality of support material                         |           | 45%       | 55%  |      |
| Library Facilities                                  |           | 18%       | 82%  |      |
| Faculty                                             | 9%        | 73%       | 18%  |      |
| Canteen Facility                                    |           | 91%       | 9%   |      |
| Use of Teaching Aids                                | 18%       | 73%       | 9%   |      |
| Environment of Campus                               | 9%        | 64%       | 27%  |      |
| Overall rating of the college                       | 36%       | 64%       |      |      |
| Alumni Association                                  |           | 36%       | 64%  |      |
| Rate the Learning Experience in terms of their      |           |           |      |      |
| relevance to the real life                          | 46%       | 18%       | 36%  |      |
| Rate the Course that you have learnt in relation to |           |           |      |      |
| your current job                                    | 43%       | 55%       | 45%  |      |