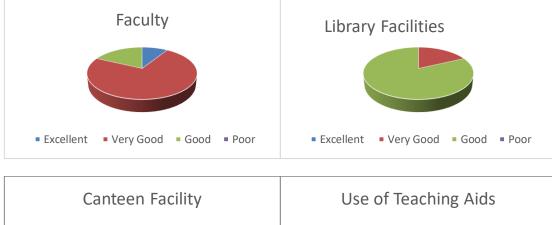

#### Bachelor of Arts (2021-22)

| Attribute                                           | Excellent | Very Good | Good | Poor |
|-----------------------------------------------------|-----------|-----------|------|------|
| Admission Procedure                                 |           | 46%       | 54%  |      |
| Fee Structure                                       |           | 55%       | 45%  |      |
| Infrastructure & Lab Facilities                     | 82%       | 9%        | 9%   |      |
| Quality of support material                         |           | 45%       | 55%  |      |
| Library Facilities                                  |           | 18%       | 82%  |      |
| Faculty                                             | 9%        | 73%       | 18%  |      |
| Canteen Facility                                    |           | 91%       | 9%   |      |
| Use of Teaching Aids                                | 18%       | 73%       | 9%   |      |
| Environment of Campus                               | 9%        | 64%       | 27%  |      |
| Overall rating of the college                       | 36%       | 64%       |      |      |
| Alumni Association                                  |           | 36%       | 64%  |      |
| Rate the Learning Experience in terms of their      |           |           |      |      |
| relevance to the real life                          | 46%       | 18%       | 36%  |      |
| Rate the Course that you have learnt in relation to |           |           |      |      |
| your current job                                    | 43%       | 55%       | 45%  |      |