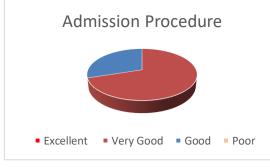

#### Bachelor of Arts (2021-22)

| Attribute                                           | Excellent | Very Good | Good | Poor |
|-----------------------------------------------------|-----------|-----------|------|------|
| Admission Procedure                                 |           | 46%       | 54%  |      |
| Fee Structure                                       |           | 55%       | 45%  |      |
| Infrastructure & Lab Facilities                     | 82%       | 9%        | 9%   |      |
| Quality of support material                         |           | 45%       | 55%  |      |
| Library Facilities                                  |           | 18%       | 82%  |      |
| Faculty                                             | 9%        | 73%       | 18%  |      |
| Canteen Facility                                    |           | 91%       | 9%   |      |
| Use of Teaching Aids                                | 18%       | 73%       | 9%   |      |
| Environment of Campus                               | 9%        | 64%       | 27%  |      |
| Overall rating of the college                       | 36%       | 64%       |      |      |
| Alumni Association                                  |           | 36%       | 64%  |      |
| Rate the Learning Experience in terms of their      |           |           |      |      |
| relevance to the real life                          | 46%       | 18%       | 36%  |      |
| Rate the Course that you have learnt in relation to |           |           |      |      |
| your current job                                    | 43%       | 55%       | 45%  |      |