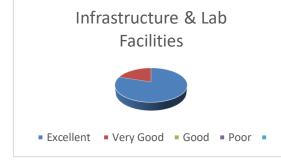

#### Bachelor of Arts (2021-22)

| Attribute                                           | Excellent | Very Good | Good | Poor |
|-----------------------------------------------------|-----------|-----------|------|------|
| Admission Procedure                                 |           | 46%       | 54%  |      |
| Fee Structure                                       |           | 55%       | 45%  |      |
| Infrastructure & Lab Facilities                     | 82%       | 9%        | 9%   |      |
| Quality of support material                         |           | 45%       | 55%  |      |
| Library Facilities                                  |           | 18%       | 82%  |      |
| Faculty                                             | 9%        | 73%       | 18%  |      |
| Canteen Facility                                    |           | 91%       | 9%   |      |
| Use of Teaching Aids                                | 18%       | 73%       | 9%   |      |
| Environment of Campus                               | 9%        | 64%       | 27%  |      |
| Overall rating of the college                       | 36%       | 64%       |      |      |
| Alumni Association                                  |           | 36%       | 64%  |      |
| Rate the Learning Experience in terms of their      |           |           |      |      |
| relevance to the real life                          | 46%       | 18%       | 36%  |      |
| Rate the Course that you have learnt in relation to |           |           |      |      |
| your current job                                    | 43%       | 55%       | 45%  |      |