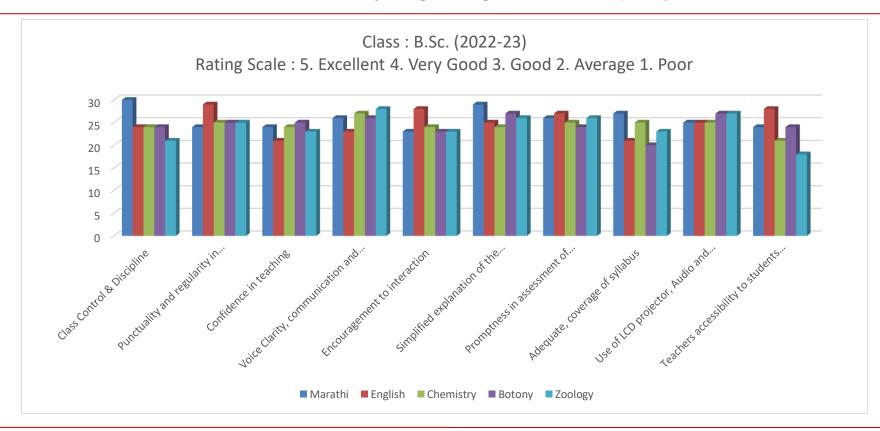

| Student Feedback                                                                                                                                  | K       |        |            |         |    |
|---------------------------------------------------------------------------------------------------------------------------------------------------|---------|--------|------------|---------|----|
|                                                                                                                                                   |         | Da     | ite:-      |         |    |
| emic Year: 2022 - 2023 Semester: 6                                                                                                                | h Cla   | iss: ( | 3.80       |         |    |
| lines for Student:  Kindly register your genuine feedback. Your fe ve the system. Don't write your name, roll nun                                 | beron   |        |            | ful to  |    |
| Your rank in the class: Top 10 Top 20                                                                                                             |         |        | verage     | <u></u> | 1  |
| Your percentage attendance : Above Al                                                                                                             | bove [  | j B€   | low        |         |    |
| 5. Excellent 4. Very Good 3. 2. Average 1. Poor                                                                                                   | Good    |        |            |         |    |
|                                                                                                                                                   | Ratio   | ng Sca | le         |         | -  |
| Questions                                                                                                                                         | Ratin   | ng Sca | le         |         |    |
|                                                                                                                                                   | Ratin   |        | le<br> Che | ВоТ     | Z  |
|                                                                                                                                                   |         |        |            | Вот     | Ze |
| Questions                                                                                                                                         | Mar     | Eng    | Che        | 3 5     | 0  |
| Questions  Class control & Discipline  Punctuality and regularity in conducting                                                                   | Mar 5   | Eng    | iche 3     | 3       | 9  |
| Questions  Class control & Discipline  Punctuality and regularity in conducting classes  Confidence in teaching  Voice clarity, communication and | Mar 5   | Eng d  | iche 3     | 3 5     |    |
| Questions  Class control & Discipline  Punctuality and regularity in conducting classes  Confidence in teaching                                   | Mar 5 3 | Eng 5  | iche 3 5 4 | 3 5 5   |    |

| Promptness in assessment of assignments, Test, Journals etc.         | 5  | 3  | -8 | .4 | 4  |
|----------------------------------------------------------------------|----|----|----|----|----|
| Adequate, coverage of syllabus                                       | 5  | 5  | 5  | 16 | 3. |
| Use of LCD projector, Audio and Video adis.                          | 4  | 5  | 4  | 5  | 5  |
| Teachers accessibility to students for solving queries and problems. | 5  | 4  | 5, | 5  | 4  |
| Total                                                                | 44 | 42 | 43 | 44 | un |

| *               | Mariya Arts & Science Coll                                                                                                                                                          |               | Dec    | oli   |        |     |
|-----------------|-------------------------------------------------------------------------------------------------------------------------------------------------------------------------------------|---------------|--------|-------|--------|-----|
| ,               | Student Feedback                                                                                                                                                                    | <             |        |       |        |     |
|                 |                                                                                                                                                                                     |               | Da     | ite:- |        |     |
| Acader          | mic Year: 2022-23 Semester: & th                                                                                                                                                    | 1 Cla         | ss:B   | Sc.   |        |     |
| Guideli         | nes for Student:                                                                                                                                                                    |               |        |       |        |     |
| Improv<br>Befor | Kindly register your genuine feedback. Your fee the system. Don't write your name, roll number giving feedback, let's have self introspection four rank in the class: Top 10 Top 20 | nber on<br>n: | his fo |       |        |     |
| 12/1            | rour percentage attendance : Above                                                                                                                                                  | Jove [_       | ] De   | 1000  | e inse |     |
| • \             | Your interaction with Teacher: Regular 📗 Irr                                                                                                                                        | egular        |        | - Ne  | ever   |     |
| Rating          | Scale:-                                                                                                                                                                             |               |        |       |        |     |
|                 | 5. Excellent 4. Very Good 3. 2. Average 1. Poor  Questions                                                                                                                          | Good          | ng Sca | le    |        |     |
|                 |                                                                                                                                                                                     | Mar           | Eng    | Che   | Вот    | ZOO |
| 1.              | Class control & Discipline                                                                                                                                                          | 5             | 4      | 5     | A      | 5   |
| 2.              | Punctuality and regularity in conducting classes                                                                                                                                    | 3             | 5      | 4     | 5      | 5   |
| 3.              | Confidence in teaching                                                                                                                                                              | 5             | 5      | 4     | 4      | 5   |
| 4,              | Voice clarity, communication and presentation skills                                                                                                                                | 4             | 5      | 5     | 5      | -4  |
| 5.              | Encouragement to interaction                                                                                                                                                        | 3             | 9      | 5     | 3      | 4   |
| 6.              | Simplified explanation of the subject matter.                                                                                                                                       | 4             | 3      | 3     | 5      | 5   |

| Total                                                                | 42 | 43 | 44 | 43 | 45 |
|----------------------------------------------------------------------|----|----|----|----|----|
| Teachers accessibility to students for solving queries and problems. | 5  | 3  | 5  | 5  | 5  |
| Use of LCD projector, Audio and Video adis.                          | 4  | 5  | 9  | 4  | 4  |
| Adequate, coverage of syllabus                                       | 5  | 4  | 8  | 5  | 5  |
| Promptness in assessment of assignments, Test, Journals etc.         | 4  | 5  | 4  | 3  | 3  |

| -3            |                                                                                                                                                                                                             |                        |        |                |         |          |
|---------------|-------------------------------------------------------------------------------------------------------------------------------------------------------------------------------------------------------------|------------------------|--------|----------------|---------|----------|
|               | Mariya Arts & Science Col                                                                                                                                                                                   | logo                   | Do     | oli.           |         |          |
|               | Student Feedbac                                                                                                                                                                                             |                        | De     | OH             |         |          |
| 9             | otadent recapac                                                                                                                                                                                             |                        | D      | ate:-          |         |          |
| Acade         | emic Year: 2022-23 Semester: 6                                                                                                                                                                              | th cla                 | ass: [ | 3.sc           |         |          |
| Guide         | lines for Student:                                                                                                                                                                                          |                        |        |                |         |          |
| <b>O</b> .,   | Your percentage attendance: Above                                                                                                                                                                           |                        | ] в    | verage<br>elow |         |          |
| Rating        |                                                                                                                                                                                                             | . Good                 | ~      | N.             | ever    |          |
| Rating        | Scale:-                                                                                                                                                                                                     | . Good                 | ng Sca |                | ever    |          |
| Rating        | Scale:- 5. Excellent 4. Very Good 3 2. Average 1. Poor                                                                                                                                                      | . Good                 | ng Sca |                |         | Zoo      |
| Rating Sr.No. | Scale:- 5. Excellent 4. Very Good 3 2. Average 1. Poor                                                                                                                                                      | . Good<br>Ratir        | ng Sca | ile            | Вот     |          |
| Sr.No.        | Scale:- 5. Excellent 4. Very Good 3 2. Average 1. Poor  Questions                                                                                                                                           | . Good<br>Ratir<br>Mar | ng Sca | ile<br>Che     |         | z00<br>5 |
| Rating Sr.No. | Scale:-  5. Excellent 4. Very Good 3  2. Average 1. Poor  Questions  Class control & Discipline  Punctuality and regularity in conducting                                                                   | Ratin<br>Mar           | ng Sca | ile<br>Che     | Вот     | 5        |
| Sr.No.        | Scale:-  5. Excellent 4. Very Good 3  2. Average 1. Poor  Questions  Class control & Discipline  Punctuality and regularity in conducting classes                                                           | Ratin<br>Mar           | ng Sca | ile<br>Che     | Вот     | 5        |
| Rating        | Scale:-  5. Excellent 4. Very Good 3  2. Average 1. Poor  Questions  Class control & Discipline  Punctuality and regularity in conducting classes  Confidence in teaching  Voice clarity, communication and | Ratir<br>Mar           | ng Sca | ile<br>Che     | Bot 5 3 | 5 4      |

| Promptness in assessment of assignments,<br>Test, Journals etc.            | 5  | 5  | 3  | 5  | 3  |
|----------------------------------------------------------------------------|----|----|----|----|----|
| Adequate, coverage of syllabus                                             | 9  | 3  | 5  | 4  | 5  |
| Use of LCD projector, Audio and Video                                      | 5  | 2  | 4  | 5  | 4  |
| adis. Teachers accessibility to students for solving queries and problems. | 3  | 29 | 5  | 5  | 5  |
| Total                                                                      | 43 | 42 | 45 | 45 | 44 |

|                                                                                                                                                                                                                                                                                                                                                                                                                                                                                                                                                                                                                                                                                                                                                                                                                                                                                                                                                                                                                                                                                                                                                                                                                                                                                                                                                                                                                                                                                                                                                                                                                                                                                                                                                                                                                                                                                                                                                                                                                                                                                                                                | Mariya Arts & Science Co<br>Student Feedbac                                                                                                                                                           | 1000000           | De      | oli                  |          | *.  |
|--------------------------------------------------------------------------------------------------------------------------------------------------------------------------------------------------------------------------------------------------------------------------------------------------------------------------------------------------------------------------------------------------------------------------------------------------------------------------------------------------------------------------------------------------------------------------------------------------------------------------------------------------------------------------------------------------------------------------------------------------------------------------------------------------------------------------------------------------------------------------------------------------------------------------------------------------------------------------------------------------------------------------------------------------------------------------------------------------------------------------------------------------------------------------------------------------------------------------------------------------------------------------------------------------------------------------------------------------------------------------------------------------------------------------------------------------------------------------------------------------------------------------------------------------------------------------------------------------------------------------------------------------------------------------------------------------------------------------------------------------------------------------------------------------------------------------------------------------------------------------------------------------------------------------------------------------------------------------------------------------------------------------------------------------------------------------------------------------------------------------------|-------------------------------------------------------------------------------------------------------------------------------------------------------------------------------------------------------|-------------------|---------|----------------------|----------|-----|
|                                                                                                                                                                                                                                                                                                                                                                                                                                                                                                                                                                                                                                                                                                                                                                                                                                                                                                                                                                                                                                                                                                                                                                                                                                                                                                                                                                                                                                                                                                                                                                                                                                                                                                                                                                                                                                                                                                                                                                                                                                                                                                                                |                                                                                                                                                                                                       |                   | D       | ate:-                |          |     |
| Acade                                                                                                                                                                                                                                                                                                                                                                                                                                                                                                                                                                                                                                                                                                                                                                                                                                                                                                                                                                                                                                                                                                                                                                                                                                                                                                                                                                                                                                                                                                                                                                                                                                                                                                                                                                                                                                                                                                                                                                                                                                                                                                                          | mic Year: 2022 - 2023 Semester: Y                                                                                                                                                                     | I ci              | ass: [  | 38c                  |          |     |
| Guidel                                                                                                                                                                                                                                                                                                                                                                                                                                                                                                                                                                                                                                                                                                                                                                                                                                                                                                                                                                                                                                                                                                                                                                                                                                                                                                                                                                                                                                                                                                                                                                                                                                                                                                                                                                                                                                                                                                                                                                                                                                                                                                                         | ines for Student:                                                                                                                                                                                     |                   |         |                      |          |     |
| C                                                                                                                                                                                                                                                                                                                                                                                                                                                                                                                                                                                                                                                                                                                                                                                                                                                                                                                                                                                                                                                                                                                                                                                                                                                                                                                                                                                                                                                                                                                                                                                                                                                                                                                                                                                                                                                                                                                                                                                                                                                                                                                              | re giving feedback, let's have self introspection four rank in the class: Top 10 Top 20 four percentage attendance: Above four interaction with Teacher: Regular                                      | Above [           | ] B     | verage<br>elow       | <i>-</i> |     |
| Rating                                                                                                                                                                                                                                                                                                                                                                                                                                                                                                                                                                                                                                                                                                                                                                                                                                                                                                                                                                                                                                                                                                                                                                                                                                                                                                                                                                                                                                                                                                                                                                                                                                                                                                                                                                                                                                                                                                                                                                                                                                                                                                                         |                                                                                                                                                                                                       | // Cgular         | Z       | Ne                   | ever     |     |
| 2                                                                                                                                                                                                                                                                                                                                                                                                                                                                                                                                                                                                                                                                                                                                                                                                                                                                                                                                                                                                                                                                                                                                                                                                                                                                                                                                                                                                                                                                                                                                                                                                                                                                                                                                                                                                                                                                                                                                                                                                                                                                                                                              | Scale:-  Excellent 4. Very Good 3  Average 1. Poor                                                                                                                                                    | S. Good           |         |                      | ever     |     |
| 5                                                                                                                                                                                                                                                                                                                                                                                                                                                                                                                                                                                                                                                                                                                                                                                                                                                                                                                                                                                                                                                                                                                                                                                                                                                                                                                                                                                                                                                                                                                                                                                                                                                                                                                                                                                                                                                                                                                                                                                                                                                                                                                              | Scale:-  Excellent 4. Very Good 3                                                                                                                                                                     | S. Good           | ng Sca  |                      | ever     |     |
| 5                                                                                                                                                                                                                                                                                                                                                                                                                                                                                                                                                                                                                                                                                                                                                                                                                                                                                                                                                                                                                                                                                                                                                                                                                                                                                                                                                                                                                                                                                                                                                                                                                                                                                                                                                                                                                                                                                                                                                                                                                                                                                                                              | Scale:-  Excellent 4. Very Good 3  Average 1. Poor                                                                                                                                                    | S. Good           | ng Sca  |                      | i e      | Zoo |
| in in its | Scale:-  Excellent 4. Very Good 3  Average 1. Poor                                                                                                                                                    | 3. Good           | ng Sca  | le                   | i e      | Z00 |
| Sr.No.                                                                                                                                                                                                                                                                                                                                                                                                                                                                                                                                                                                                                                                                                                                                                                                                                                                                                                                                                                                                                                                                                                                                                                                                                                                                                                                                                                                                                                                                                                                                                                                                                                                                                                                                                                                                                                                                                                                                                                                                                                                                                                                         | Scale:-  Excellent 4. Very Good 3  Average 1. Poor  Questions                                                                                                                                         | Ratir<br>Mar      | ng Sca  | le<br>Che            | Вот      |     |
| Sr.No.                                                                                                                                                                                                                                                                                                                                                                                                                                                                                                                                                                                                                                                                                                                                                                                                                                                                                                                                                                                                                                                                                                                                                                                                                                                                                                                                                                                                                                                                                                                                                                                                                                                                                                                                                                                                                                                                                                                                                                                                                                                                                                                         | Scale:-  Excellent 4. Very Good 3  Average 1. Poor  Questions  Class control & Discipline  Punctuality and regularity in conducting                                                                   | Ratir<br>Mar      | Eng     | le<br>Che            | BoT      | 4   |
| Sr.No.                                                                                                                                                                                                                                                                                                                                                                                                                                                                                                                                                                                                                                                                                                                                                                                                                                                                                                                                                                                                                                                                                                                                                                                                                                                                                                                                                                                                                                                                                                                                                                                                                                                                                                                                                                                                                                                                                                                                                                                                                                                                                                                         | Scale:-  Excellent 4. Very Good 3  Average 1. Poor  Questions  Class control & Discipline  Punctuality and regularity in conducting classes                                                           | Ratin<br>Mar      | Eng     | le<br>Che<br>3       | BoT<br>5 | 4 5 |
| 5                                                                                                                                                                                                                                                                                                                                                                                                                                                                                                                                                                                                                                                                                                                                                                                                                                                                                                                                                                                                                                                                                                                                                                                                                                                                                                                                                                                                                                                                                                                                                                                                                                                                                                                                                                                                                                                                                                                                                                                                                                                                                                                              | Scale:-  Excellent 4. Very Good 3  Average 1. Poor  Questions  Class control & Discipline  Punctuality and regularity in conducting classes  Confidence in teaching  Voice clarity, communication and | Ratin<br>Mar<br>5 | Eng Sca | le   Che   3   4   3 | BoT 5    | 5   |

| Promptness in assessment of assignments, Test, Journals etc.         | 5  | 3  | 5  | 5  | 4  |
|----------------------------------------------------------------------|----|----|----|----|----|
| Adequate, coverage of syllabus                                       | 3  | 4  | 4  | 4  | 5  |
| Use of LCD projector, Audio and Video adis.                          | 5  | 5  | 5  | 3  | 2  |
| Teachers accessibility to students for solving queries and problems. | 4  | 4  | 3  | 5  | 5  |
| Total                                                                | 42 | 42 | 41 | 44 | 40 |