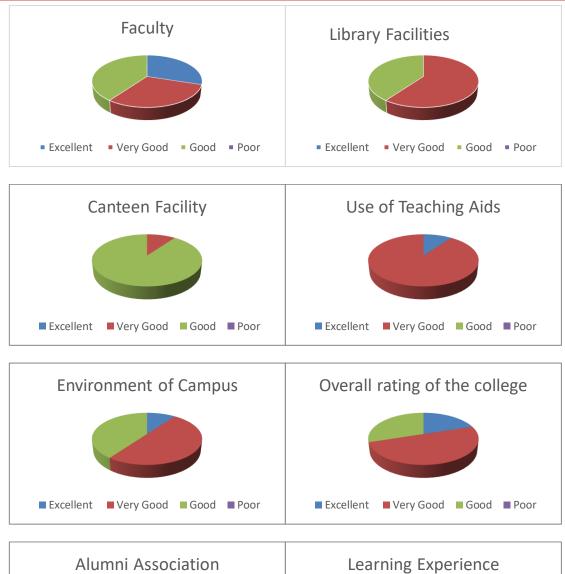

#### Bachelor of Arts (2021-22)

| Attribute                                           | Excellent | Very Good | Good | Poor |
|-----------------------------------------------------|-----------|-----------|------|------|
| Admission Procedure                                 |           | 46%       | 54%  |      |
| Fee Structure                                       |           | 55%       | 45%  |      |
| Infrastructure & Lab Facilities                     | 82%       | 9%        | 9%   |      |
| Quality of support material                         |           | 45%       | 55%  |      |
| Library Facilities                                  |           | 18%       | 82%  |      |
| Faculty                                             | 9%        | 73%       | 18%  |      |
| Canteen Facility                                    |           | 91%       | 9%   |      |
| Use of Teaching Aids                                | 18%       | 73%       | 9%   |      |
| Environment of Campus                               | 9%        | 64%       | 27%  |      |
| Overall rating of the college                       | 36%       | 64%       |      |      |
| Alumni Association                                  |           | 36%       | 64%  |      |
| Rate the Learning Experience in terms of their      |           |           |      |      |
| relevance to the real life                          | 46%       | 18%       | 36%  |      |
| Rate the Course that you have learnt in relation to |           |           |      |      |
| your current job                                    | 43%       | 55%       | 45%  |      |