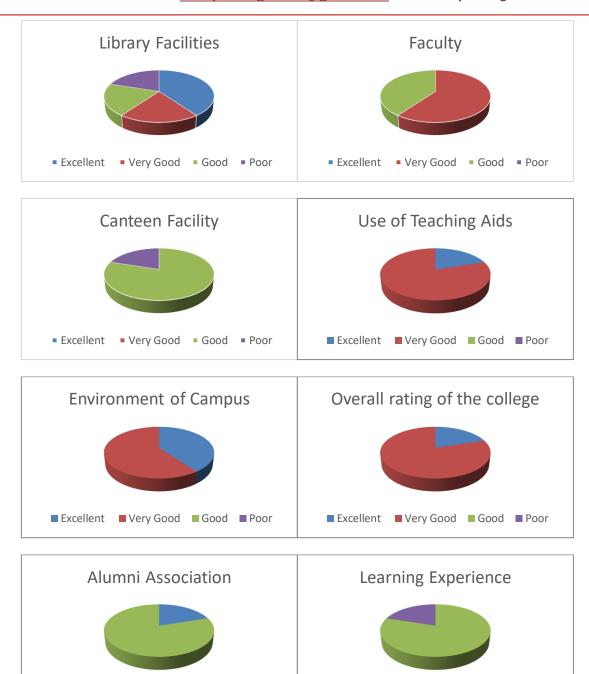

#### Bachelor of Arts (2021-22)

| Attribute                                           | Excellent | Very Good | Good | Poor |
|-----------------------------------------------------|-----------|-----------|------|------|
| Admission Procedure                                 |           | 46%       | 54%  |      |
| Fee Structure                                       |           | 55%       | 45%  |      |
| Infrastructure & Lab Facilities                     | 82%       | 9%        | 9%   |      |
| Quality of support material                         |           | 45%       | 55%  |      |
| Library Facilities                                  |           | 18%       | 82%  |      |
| Faculty                                             | 9%        | 73%       | 18%  |      |
| Canteen Facility                                    |           | 91%       | 9%   |      |
| Use of Teaching Aids                                | 18%       | 73%       | 9%   |      |
| Environment of Campus                               | 9%        | 64%       | 27%  |      |
| Overall rating of the college                       | 36%       | 64%       |      |      |
| Alumni Association                                  |           | 36%       | 64%  |      |
| Rate the Learning Experience in terms of their      |           |           |      |      |
| relevance to the real life                          | 46%       | 18%       | 36%  |      |
| Rate the Course that you have learnt in relation to |           |           |      |      |
| your current job                                    | 43%       | 55%       | 45%  |      |