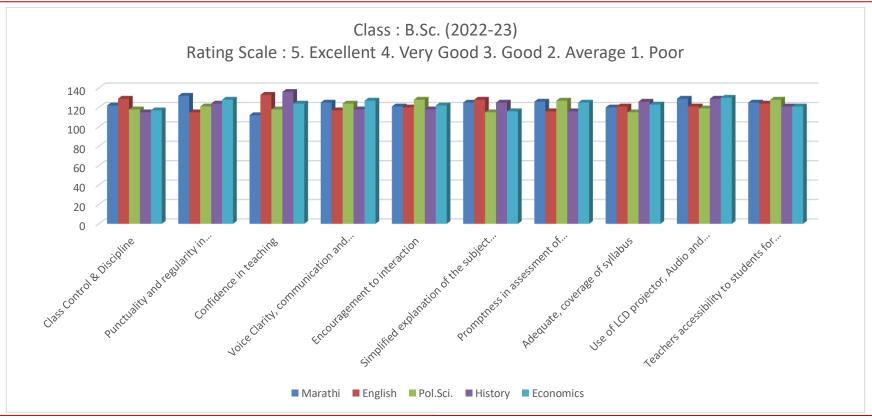

| Student Feedback                                                                                                                                  | K       |        |            |         |    |
|---------------------------------------------------------------------------------------------------------------------------------------------------|---------|--------|------------|---------|----|
|                                                                                                                                                   |         | Da     | ite:-      |         |    |
| emic Year: 2022 - 2023 Semester: 6                                                                                                                | h Cla   | iss: ( | 3.80       |         |    |
| lines for Student:  Kindly register your genuine feedback. Your fe ve the system. Don't write your name, roll nun                                 | beron   |        |            | ful to  |    |
| Your rank in the class: Top 10 Top 20                                                                                                             |         |        | verage     | <u></u> | 1  |
| Your percentage attendance : Above Al                                                                                                             | bove [  | j B€   | low        |         |    |
| 5. Excellent 4. Very Good 3. 2. Average 1. Poor                                                                                                   | Good    |        |            |         |    |
|                                                                                                                                                   | Ratio   | ng Sca | le         |         | -  |
| Questions                                                                                                                                         | Ratin   | ng Sca | le         |         |    |
|                                                                                                                                                   | Ratin   |        | le<br> Che | ВоТ     | Z  |
|                                                                                                                                                   |         |        |            | Вот     | Ze |
| Questions                                                                                                                                         | Mar     | Eng    | Che        | 3 5     | 0  |
| Questions  Class control & Discipline  Punctuality and regularity in conducting                                                                   | Mar 5   | Eng    | iche 3     | 3       | 9  |
| Questions  Class control & Discipline  Punctuality and regularity in conducting classes  Confidence in teaching  Voice clarity, communication and | Mar 5   | Eng d  | iche 3     | 3 5     |    |
| Questions  Class control & Discipline  Punctuality and regularity in conducting classes  Confidence in teaching                                   | Mar 5 3 | Eng 5  | iche 3 5 4 | 3 5 5   |    |

| Promptness in assessment of assignments, Test, Journals etc.         | 5  | 3  | -8 | .4 | 4  |
|----------------------------------------------------------------------|----|----|----|----|----|
| Adequate, coverage of syllabus                                       | 5  | 5  | 5  | 16 | 3. |
| Use of LCD projector, Audio and Video adis.                          | 4  | 5  | 4  | 5  | 5  |
| Teachers accessibility to students for solving queries and problems. | 5  | 4  | 5, | 5  | 4  |
| Total                                                                | 44 | 42 | 43 | 44 | un |

| *               | Mariya Arts & Science Coll                                                                                                                                                          |               | Dec    | oli   |        |     |
|-----------------|-------------------------------------------------------------------------------------------------------------------------------------------------------------------------------------|---------------|--------|-------|--------|-----|
| ,               | Student Feedback                                                                                                                                                                    | <             |        |       |        |     |
|                 |                                                                                                                                                                                     |               | Da     | ite:- |        |     |
| Acader          | mic Year: 2022-23 Semester: & th                                                                                                                                                    | 1 Cla         | ss:B   | Sc.   |        |     |
| Guideli         | nes for Student:                                                                                                                                                                    |               |        |       |        |     |
| Improv<br>Befor | Kindly register your genuine feedback. Your fee the system. Don't write your name, roll number giving feedback, let's have self introspection four rank in the class: Top 10 Top 20 | nber on<br>n: | his fo |       |        |     |
| 12/1            | rour percentage attendance : Above                                                                                                                                                  | Jove [_       | ] De   | 1000  | e inse |     |
| • \             | Your interaction with Teacher: Regular 📗 Irr                                                                                                                                        | egular        |        | - Ne  | ever   |     |
| Rating          | Scale:-                                                                                                                                                                             |               |        |       |        |     |
|                 | 5. Excellent 4. Very Good 3. 2. Average 1. Poor  Questions                                                                                                                          | Good          | ng Sca | le    |        |     |
|                 |                                                                                                                                                                                     | Mar           | Eng    | Che   | Вот    | ZOO |
| 1.              | Class control & Discipline                                                                                                                                                          | 5             | 4      | 5     | A      | 5   |
| 2.              | Punctuality and regularity in conducting classes                                                                                                                                    | 3             | 5      | 4     | 5      | 5   |
| 3.              | Confidence in teaching                                                                                                                                                              | 5             | 5      | 4     | 4      | 5   |
| 4,              | Voice clarity, communication and presentation skills                                                                                                                                | 4             | 5      | 5     | 5      | -4  |
| 5.              | Encouragement to interaction                                                                                                                                                        | 3             | 9      | 5     | 3      | 4   |
| 6.              | Simplified explanation of the subject matter.                                                                                                                                       | 4             | 3      | 3     | 5      | 5   |

| Total                                                                | 42 | 43 | 44 | 43 | 45 |
|----------------------------------------------------------------------|----|----|----|----|----|
| Teachers accessibility to students for solving queries and problems. | 5  | 3  | 5  | 5  | 5  |
| Use of LCD projector, Audio and Video adis.                          | 4  | 5  | 9  | 4  | 4  |
| Adequate, coverage of syllabus                                       | 5  | 4  | 8  | 5  | 5  |
| Promptness in assessment of assignments, Test, Journals etc.         | 4  | 5  | 4  | 3  | 3  |

| -3            |                                                                                                                                                                                                             |                        |        |                |         |          |
|---------------|-------------------------------------------------------------------------------------------------------------------------------------------------------------------------------------------------------------|------------------------|--------|----------------|---------|----------|
|               | Mariya Arts & Science Col                                                                                                                                                                                   | logo                   | Do     | oli.           |         |          |
|               | Student Feedbac                                                                                                                                                                                             |                        | De     | OH             |         |          |
| 9             | otadent recapac                                                                                                                                                                                             |                        | D      | ate:-          |         |          |
| Acade         | emic Year: 2022-23 Semester: 6                                                                                                                                                                              | th cla                 | ass: [ | 3.sc           |         |          |
| Guide         | lines for Student:                                                                                                                                                                                          |                        |        |                |         |          |
| <b>O</b> .,   | Your percentage attendance: Above                                                                                                                                                                           |                        | ] в    | verage<br>elow |         |          |
| Rating        |                                                                                                                                                                                                             | . Good                 | ~      | N.             | ever    |          |
| Rating        | Scale:-                                                                                                                                                                                                     | . Good                 | ng Sca |                | ever    |          |
| Rating        | Scale:- 5. Excellent 4. Very Good 3 2. Average 1. Poor                                                                                                                                                      | . Good                 | ng Sca |                |         | Zoo      |
| Rating Sr.No. | Scale:- 5. Excellent 4. Very Good 3 2. Average 1. Poor                                                                                                                                                      | . Good<br>Ratir        | ng Sca | ile            | Вот     |          |
| Sr.No.        | Scale:- 5. Excellent 4. Very Good 3 2. Average 1. Poor  Questions                                                                                                                                           | . Good<br>Ratir<br>Mar | ng Sca | ile<br>Che     |         | z00<br>5 |
| Rating Sr.No. | Scale:-  5. Excellent 4. Very Good 3  2. Average 1. Poor  Questions  Class control & Discipline  Punctuality and regularity in conducting                                                                   | Ratin<br>Mar           | ng Sca | ile<br>Che     | Вот     | 5        |
| Sr.No.        | Scale:-  5. Excellent 4. Very Good 3  2. Average 1. Poor  Questions  Class control & Discipline  Punctuality and regularity in conducting classes                                                           | Ratin<br>Mar           | ng Sca | ile<br>Che     | Вот     | 5        |
| Rating        | Scale:-  5. Excellent 4. Very Good 3  2. Average 1. Poor  Questions  Class control & Discipline  Punctuality and regularity in conducting classes  Confidence in teaching  Voice clarity, communication and | Ratir<br>Mar           | ng Sca | ile<br>Che     | Bot 5 3 | 5 4      |

| Promptness in assessment of assignments,<br>Test, Journals etc.            | 5  | 5  | 3  | 5  | 3  |
|----------------------------------------------------------------------------|----|----|----|----|----|
| Adequate, coverage of syllabus                                             | 9  | 3  | 5  | 4  | 5  |
| Use of LCD projector, Audio and Video                                      | 5  | 2  | 4  | 5  | 4  |
| adis. Teachers accessibility to students for solving queries and problems. | 3  | 29 | 5  | 5  | 5  |
| Total                                                                      | 43 | 42 | 45 | 45 | 44 |

|                                                                                                                                                                                                                                                                                                                                                                                                                                                                                                                                                                                                                                                                                                                                                                                                                                                                                                                                                                                                                                                                                                                                                                                                                                                                                                                                                                                                                                                                                                                                                                                                                                                                                                                                                                                                                                                                                                                                                                                                                                                                                                                                | Mariya Arts & Science Co<br>Student Feedbac                                                                                                                                                           | 1000000           | De      | oli                  |          | *.  |
|--------------------------------------------------------------------------------------------------------------------------------------------------------------------------------------------------------------------------------------------------------------------------------------------------------------------------------------------------------------------------------------------------------------------------------------------------------------------------------------------------------------------------------------------------------------------------------------------------------------------------------------------------------------------------------------------------------------------------------------------------------------------------------------------------------------------------------------------------------------------------------------------------------------------------------------------------------------------------------------------------------------------------------------------------------------------------------------------------------------------------------------------------------------------------------------------------------------------------------------------------------------------------------------------------------------------------------------------------------------------------------------------------------------------------------------------------------------------------------------------------------------------------------------------------------------------------------------------------------------------------------------------------------------------------------------------------------------------------------------------------------------------------------------------------------------------------------------------------------------------------------------------------------------------------------------------------------------------------------------------------------------------------------------------------------------------------------------------------------------------------------|-------------------------------------------------------------------------------------------------------------------------------------------------------------------------------------------------------|-------------------|---------|----------------------|----------|-----|
|                                                                                                                                                                                                                                                                                                                                                                                                                                                                                                                                                                                                                                                                                                                                                                                                                                                                                                                                                                                                                                                                                                                                                                                                                                                                                                                                                                                                                                                                                                                                                                                                                                                                                                                                                                                                                                                                                                                                                                                                                                                                                                                                |                                                                                                                                                                                                       |                   | D       | ate:-                |          |     |
| Acade                                                                                                                                                                                                                                                                                                                                                                                                                                                                                                                                                                                                                                                                                                                                                                                                                                                                                                                                                                                                                                                                                                                                                                                                                                                                                                                                                                                                                                                                                                                                                                                                                                                                                                                                                                                                                                                                                                                                                                                                                                                                                                                          | mic Year: 2022 - 2023 Semester: Y                                                                                                                                                                     | I ci              | ass: [  | 38c                  |          |     |
| Guidel                                                                                                                                                                                                                                                                                                                                                                                                                                                                                                                                                                                                                                                                                                                                                                                                                                                                                                                                                                                                                                                                                                                                                                                                                                                                                                                                                                                                                                                                                                                                                                                                                                                                                                                                                                                                                                                                                                                                                                                                                                                                                                                         | ines for Student:                                                                                                                                                                                     |                   |         |                      |          |     |
| C                                                                                                                                                                                                                                                                                                                                                                                                                                                                                                                                                                                                                                                                                                                                                                                                                                                                                                                                                                                                                                                                                                                                                                                                                                                                                                                                                                                                                                                                                                                                                                                                                                                                                                                                                                                                                                                                                                                                                                                                                                                                                                                              | re giving feedback, let's have self introspection four rank in the class: Top 10 Top 20 four percentage attendance: Above four interaction with Teacher: Regular                                      | Above [           | ] B     | verage<br>elow       | <i>-</i> |     |
| Rating                                                                                                                                                                                                                                                                                                                                                                                                                                                                                                                                                                                                                                                                                                                                                                                                                                                                                                                                                                                                                                                                                                                                                                                                                                                                                                                                                                                                                                                                                                                                                                                                                                                                                                                                                                                                                                                                                                                                                                                                                                                                                                                         |                                                                                                                                                                                                       | // Cgular         | Z       | Ne                   | ever     |     |
| 2                                                                                                                                                                                                                                                                                                                                                                                                                                                                                                                                                                                                                                                                                                                                                                                                                                                                                                                                                                                                                                                                                                                                                                                                                                                                                                                                                                                                                                                                                                                                                                                                                                                                                                                                                                                                                                                                                                                                                                                                                                                                                                                              | Scale:-  Excellent 4. Very Good 3  Average 1. Poor                                                                                                                                                    | S. Good           |         |                      | ever     |     |
| 5                                                                                                                                                                                                                                                                                                                                                                                                                                                                                                                                                                                                                                                                                                                                                                                                                                                                                                                                                                                                                                                                                                                                                                                                                                                                                                                                                                                                                                                                                                                                                                                                                                                                                                                                                                                                                                                                                                                                                                                                                                                                                                                              | Scale:-  Excellent 4. Very Good 3                                                                                                                                                                     | S. Good           | ng Sca  |                      | ever     |     |
| 5                                                                                                                                                                                                                                                                                                                                                                                                                                                                                                                                                                                                                                                                                                                                                                                                                                                                                                                                                                                                                                                                                                                                                                                                                                                                                                                                                                                                                                                                                                                                                                                                                                                                                                                                                                                                                                                                                                                                                                                                                                                                                                                              | Scale:-  Excellent 4. Very Good 3  Average 1. Poor                                                                                                                                                    | S. Good           | ng Sca  |                      | i e      | Zoo |
| in in its | Scale:-  Excellent 4. Very Good 3  Average 1. Poor                                                                                                                                                    | 3. Good           | ng Sca  | le                   | i e      | Z00 |
| Sr.No.                                                                                                                                                                                                                                                                                                                                                                                                                                                                                                                                                                                                                                                                                                                                                                                                                                                                                                                                                                                                                                                                                                                                                                                                                                                                                                                                                                                                                                                                                                                                                                                                                                                                                                                                                                                                                                                                                                                                                                                                                                                                                                                         | Scale:-  Excellent 4. Very Good 3  Average 1. Poor  Questions                                                                                                                                         | Ratir<br>Mar      | ng Sca  | le<br>Che            | Вот      |     |
| Sr.No.                                                                                                                                                                                                                                                                                                                                                                                                                                                                                                                                                                                                                                                                                                                                                                                                                                                                                                                                                                                                                                                                                                                                                                                                                                                                                                                                                                                                                                                                                                                                                                                                                                                                                                                                                                                                                                                                                                                                                                                                                                                                                                                         | Scale:-  Excellent 4. Very Good 3  Average 1. Poor  Questions  Class control & Discipline  Punctuality and regularity in conducting                                                                   | Ratir<br>Mar      | Eng     | le<br>Che            | BoT      | 4   |
| Sr.No.                                                                                                                                                                                                                                                                                                                                                                                                                                                                                                                                                                                                                                                                                                                                                                                                                                                                                                                                                                                                                                                                                                                                                                                                                                                                                                                                                                                                                                                                                                                                                                                                                                                                                                                                                                                                                                                                                                                                                                                                                                                                                                                         | Scale:-  Excellent 4. Very Good 3  Average 1. Poor  Questions  Class control & Discipline  Punctuality and regularity in conducting classes                                                           | Ratin<br>Mar      | Eng     | le<br>Che<br>3       | BoT<br>5 | 4 5 |
| 5                                                                                                                                                                                                                                                                                                                                                                                                                                                                                                                                                                                                                                                                                                                                                                                                                                                                                                                                                                                                                                                                                                                                                                                                                                                                                                                                                                                                                                                                                                                                                                                                                                                                                                                                                                                                                                                                                                                                                                                                                                                                                                                              | Scale:-  Excellent 4. Very Good 3  Average 1. Poor  Questions  Class control & Discipline  Punctuality and regularity in conducting classes  Confidence in teaching  Voice clarity, communication and | Ratin<br>Mar<br>5 | Eng Sca | le   Che   3   4   3 | BoT 5    | 5   |

| Promptness in assessment of assignments, Test, Journals etc.         | 5  | 3  | 5  | 5  | 4  |
|----------------------------------------------------------------------|----|----|----|----|----|
| Adequate, coverage of syllabus                                       | 3  | 4  | 4  | 4  | 5  |
| Use of LCD projector, Audio and Video adis.                          | 5  | 5  | 5  | 3  | 2  |
| Teachers accessibility to students for solving queries and problems. | 4  | 4  | 3  | 5  | 5  |
| Total                                                                | 42 | 42 | 41 | 44 | 40 |