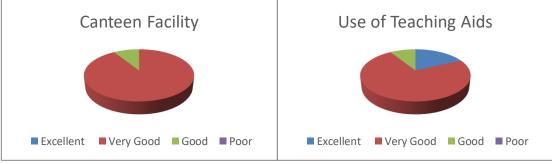

#### Bachelor of Arts (2021-22)

| Attribute                                           | Excellent | Very Good | Good | Poor |
|-----------------------------------------------------|-----------|-----------|------|------|
| Admission Procedure                                 |           | 46%       | 54%  |      |
| Fee Structure                                       |           | 55%       | 45%  |      |
| Infrastructure & Lab Facilities                     | 82%       | 9%        | 9%   |      |
| Quality of support material                         |           | 45%       | 55%  |      |
| Library Facilities                                  |           | 18%       | 82%  |      |
| Faculty                                             | 9%        | 73%       | 18%  |      |
| Canteen Facility                                    |           | 91%       | 9%   |      |
| Use of Teaching Aids                                | 18%       | 73%       | 9%   |      |
| Environment of Campus                               | 9%        | 64%       | 27%  |      |
| Overall rating of the college                       | 36%       | 64%       |      |      |
| Alumni Association                                  |           | 36%       | 64%  |      |
| Rate the Learning Experience in terms of their      |           |           |      |      |
| relevance to the real life                          | 46%       | 18%       | 36%  |      |
| Rate the Course that you have learnt in relation to |           |           |      |      |
| your current job                                    | 43%       | 55%       | 45%  |      |