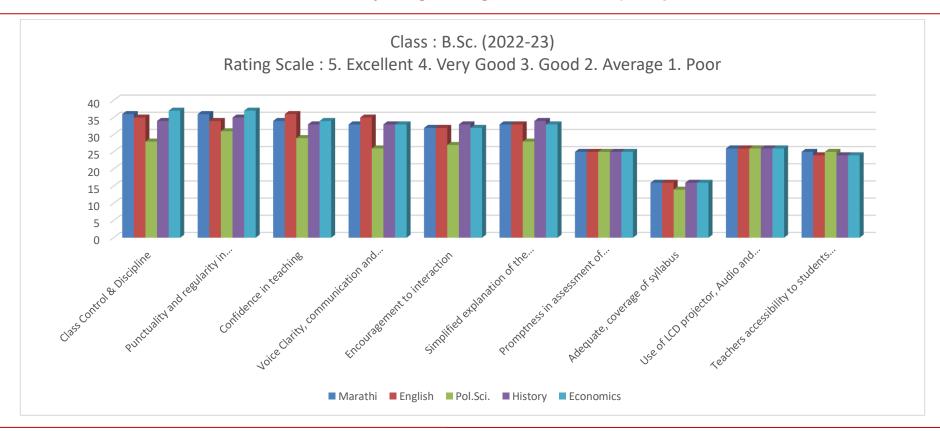

| Student Feedback                                                                                                                                  | K       |        |            |         |    |
|---------------------------------------------------------------------------------------------------------------------------------------------------|---------|--------|------------|---------|----|
|                                                                                                                                                   |         | Da     | ite:-      |         |    |
| emic Year: 2022 - 2023 Semester: 6                                                                                                                | h Cla   | iss: ( | 3.80       |         |    |
| lines for Student:  Kindly register your genuine feedback. Your fe ve the system. Don't write your name, roll nun                                 | beron   |        |            | ful to  |    |
| Your rank in the class: Top 10 Top 20                                                                                                             |         |        | verage     | <u></u> | 1  |
| Your percentage attendance : Above Al                                                                                                             | bove [  | j B€   | low        |         |    |
| 5. Excellent 4. Very Good 3. 2. Average 1. Poor                                                                                                   | Good    |        |            |         |    |
|                                                                                                                                                   | Ratio   | ng Sca | le         |         | -  |
| Questions                                                                                                                                         | Ratin   | ng Sca | le         |         |    |
|                                                                                                                                                   | Ratin   |        | le<br> Che | ВоТ     | Z  |
|                                                                                                                                                   |         |        |            | Вот     | Ze |
| Questions                                                                                                                                         | Mar     | Eng    | Che        | 3 5     | 0  |
| Questions  Class control & Discipline  Punctuality and regularity in conducting                                                                   | Mar 5   | Eng    | iche 3     | 3       | 9  |
| Questions  Class control & Discipline  Punctuality and regularity in conducting classes  Confidence in teaching  Voice clarity, communication and | Mar 5   | Eng d  | iche 3     | 3 5     |    |
| Questions  Class control & Discipline  Punctuality and regularity in conducting classes  Confidence in teaching                                   | Mar 5 3 | Eng 5  | iche 3 5 4 | 3 5 5   |    |

| Promptness in assessment of assignments, Test, Journals etc.         | 5  | 3  | -8 | .4 | 4  |
|----------------------------------------------------------------------|----|----|----|----|----|
| Adequate, coverage of syllabus                                       | 5  | 5  | 5  | 16 | 3. |
| Use of LCD projector, Audio and Video adis.                          | 4  | 5  | 4  | 5  | 5  |
| Teachers accessibility to students for solving queries and problems. | 5  | 4  | 5, | 5  | 4  |
| Total                                                                | 44 | 42 | 43 | 44 | un |

| *               | Mariya Arts & Science Coll                                                                                                                                                          |               | Dec    | oli   |        |     |
|-----------------|-------------------------------------------------------------------------------------------------------------------------------------------------------------------------------------|---------------|--------|-------|--------|-----|
| ,               | Student Feedback                                                                                                                                                                    | <             |        |       |        |     |
|                 |                                                                                                                                                                                     |               | Da     | ite:- |        |     |
| Acader          | mic Year: 2022-23 Semester: & th                                                                                                                                                    | 1 Cla         | ss:B   | Sc.   |        |     |
| Guideli         | nes for Student:                                                                                                                                                                    |               |        |       |        |     |
| Improv<br>Befor | Kindly register your genuine feedback. Your fee the system. Don't write your name, roll number giving feedback, let's have self introspection four rank in the class: Top 10 Top 20 | nber on<br>n: | his fo |       |        |     |
| 12/1            | rour percentage attendance : Above                                                                                                                                                  | Jove [_       | ] De   | 1000  | e inse |     |
| • \             | Your interaction with Teacher: Regular 📗 Irr                                                                                                                                        | egular        |        | - Ne  | ever   |     |
| Rating          | Scale:-                                                                                                                                                                             |               |        |       |        |     |
|                 | 5. Excellent 4. Very Good 3. 2. Average 1. Poor  Questions                                                                                                                          | Good          | ng Sca | le    |        |     |
|                 |                                                                                                                                                                                     | Mar           | Eng    | Che   | Вот    | ZOO |
| 1.              | Class control & Discipline                                                                                                                                                          | 5             | 4      | 5     | A      | 5   |
| 2.              | Punctuality and regularity in conducting classes                                                                                                                                    | 3             | 5      | 4     | 5      | 5   |
| 3.              | Confidence in teaching                                                                                                                                                              | 5             | 5      | 4     | 4      | 5   |
| 4,              | Voice clarity, communication and presentation skills                                                                                                                                | 4             | 5      | 5     | 5      | -4  |
| 5.              | Encouragement to interaction                                                                                                                                                        | 3             | 9      | 5     | 3      | 4   |
| 6.              | Simplified explanation of the subject matter.                                                                                                                                       | 4             | 3      | 3     | 5      | 5   |

| Total                                                                | 42 | 43 | 44 | 43 | 45 |
|----------------------------------------------------------------------|----|----|----|----|----|
| Teachers accessibility to students for solving queries and problems. | 5  | 3  | 5  | 5  | 5  |
| Use of LCD projector, Audio and Video adis.                          | 4  | 5  | 9  | 4  | 4  |
| Adequate, coverage of syllabus                                       | 5  | 4  | 8  | 5  | 5  |
| Promptness in assessment of assignments, Test, Journals etc.         | 4  | 5  | 4  | 3  | 3  |

| -3            |                                                                                                                                                                                                             |                        |        |                |         |          |
|---------------|-------------------------------------------------------------------------------------------------------------------------------------------------------------------------------------------------------------|------------------------|--------|----------------|---------|----------|
|               | Mariya Arts & Science Col                                                                                                                                                                                   | logo                   | Do     | oli.           |         |          |
|               | Student Feedbac                                                                                                                                                                                             |                        | De     | OH             |         |          |
| 9             | otadent recapac                                                                                                                                                                                             |                        | D      | ate:-          |         |          |
| Acade         | emic Year: 2022-23 Semester: 6                                                                                                                                                                              | th cla                 | ass: [ | 3.sc           |         |          |
| Guide         | lines for Student:                                                                                                                                                                                          |                        |        |                |         |          |
| <b>O</b> .,   | Your percentage attendance: Above                                                                                                                                                                           |                        | ] в    | verage<br>elow |         |          |
| Rating        |                                                                                                                                                                                                             | . Good                 | ~      | N.             | ever    |          |
| Rating        | Scale:-                                                                                                                                                                                                     | . Good                 | ng Sca |                | ever    |          |
| Rating        | Scale:- 5. Excellent 4. Very Good 3 2. Average 1. Poor                                                                                                                                                      | . Good                 | ng Sca |                |         | Zoo      |
| Rating Sr.No. | Scale:- 5. Excellent 4. Very Good 3 2. Average 1. Poor                                                                                                                                                      | . Good<br>Ratir        | ng Sca | ile            | Вот     |          |
| Sr.No.        | Scale:- 5. Excellent 4. Very Good 3 2. Average 1. Poor  Questions                                                                                                                                           | . Good<br>Ratir<br>Mar | ng Sca | ile<br>Che     |         | z00<br>5 |
| Rating Sr.No. | Scale:-  5. Excellent 4. Very Good 3  2. Average 1. Poor  Questions  Class control & Discipline  Punctuality and regularity in conducting                                                                   | Ratin<br>Mar           | ng Sca | ile<br>Che     | Вот     | 5        |
| Sr.No.        | Scale:-  5. Excellent 4. Very Good 3  2. Average 1. Poor  Questions  Class control & Discipline  Punctuality and regularity in conducting classes                                                           | Ratin<br>Mar           | ng Sca | ile<br>Che     | Вот     | 5        |
| Rating        | Scale:-  5. Excellent 4. Very Good 3  2. Average 1. Poor  Questions  Class control & Discipline  Punctuality and regularity in conducting classes  Confidence in teaching  Voice clarity, communication and | Ratir<br>Mar           | ng Sca | ile<br>Che     | Bot 5 3 | 5 4      |

| Promptness in assessment of assignments,<br>Test, Journals etc.            | 5  | 5  | 3  | 5  | 3  |
|----------------------------------------------------------------------------|----|----|----|----|----|
| Adequate, coverage of syllabus                                             | 9  | 3  | 5  | 4  | 5  |
| Use of LCD projector, Audio and Video                                      | 5  | 2  | 4  | 5  | 4  |
| adis. Teachers accessibility to students for solving queries and problems. | 3  | 29 | 5  | 5  | 5  |
| Total                                                                      | 43 | 42 | 45 | 45 | 44 |

|                                                                                                                                                                                                                                                                                                                                                                                                                                                                                                                                                                                                                                                                                                                                                                                                                                                                                                                                                                                                                                                                                                                                                                                                                                                                                                                                                                                                                                                                                                                                                                                                                                                                                                                                                                                                                                                                                                                                                                                                                                                                                                                                | Mariya Arts & Science Co<br>Student Feedbac                                                                                                                                                           | 1000000           | De      | oli                  |          | *.  |
|--------------------------------------------------------------------------------------------------------------------------------------------------------------------------------------------------------------------------------------------------------------------------------------------------------------------------------------------------------------------------------------------------------------------------------------------------------------------------------------------------------------------------------------------------------------------------------------------------------------------------------------------------------------------------------------------------------------------------------------------------------------------------------------------------------------------------------------------------------------------------------------------------------------------------------------------------------------------------------------------------------------------------------------------------------------------------------------------------------------------------------------------------------------------------------------------------------------------------------------------------------------------------------------------------------------------------------------------------------------------------------------------------------------------------------------------------------------------------------------------------------------------------------------------------------------------------------------------------------------------------------------------------------------------------------------------------------------------------------------------------------------------------------------------------------------------------------------------------------------------------------------------------------------------------------------------------------------------------------------------------------------------------------------------------------------------------------------------------------------------------------|-------------------------------------------------------------------------------------------------------------------------------------------------------------------------------------------------------|-------------------|---------|----------------------|----------|-----|
|                                                                                                                                                                                                                                                                                                                                                                                                                                                                                                                                                                                                                                                                                                                                                                                                                                                                                                                                                                                                                                                                                                                                                                                                                                                                                                                                                                                                                                                                                                                                                                                                                                                                                                                                                                                                                                                                                                                                                                                                                                                                                                                                |                                                                                                                                                                                                       |                   | D       | ate:-                |          |     |
| Acade                                                                                                                                                                                                                                                                                                                                                                                                                                                                                                                                                                                                                                                                                                                                                                                                                                                                                                                                                                                                                                                                                                                                                                                                                                                                                                                                                                                                                                                                                                                                                                                                                                                                                                                                                                                                                                                                                                                                                                                                                                                                                                                          | mic Year: 2022 - 2023 Semester: Y                                                                                                                                                                     | I ci              | ass: [  | 38c                  |          |     |
| Guidel                                                                                                                                                                                                                                                                                                                                                                                                                                                                                                                                                                                                                                                                                                                                                                                                                                                                                                                                                                                                                                                                                                                                                                                                                                                                                                                                                                                                                                                                                                                                                                                                                                                                                                                                                                                                                                                                                                                                                                                                                                                                                                                         | ines for Student:                                                                                                                                                                                     |                   |         |                      |          |     |
| C                                                                                                                                                                                                                                                                                                                                                                                                                                                                                                                                                                                                                                                                                                                                                                                                                                                                                                                                                                                                                                                                                                                                                                                                                                                                                                                                                                                                                                                                                                                                                                                                                                                                                                                                                                                                                                                                                                                                                                                                                                                                                                                              | re giving feedback, let's have self introspection four rank in the class: Top 10 Top 20 four percentage attendance: Above four interaction with Teacher: Regular                                      | Above [           | ] B     | verage<br>elow       | <i>-</i> |     |
| Rating                                                                                                                                                                                                                                                                                                                                                                                                                                                                                                                                                                                                                                                                                                                                                                                                                                                                                                                                                                                                                                                                                                                                                                                                                                                                                                                                                                                                                                                                                                                                                                                                                                                                                                                                                                                                                                                                                                                                                                                                                                                                                                                         |                                                                                                                                                                                                       | // Cgular         | Z       | Ne                   | ever     |     |
| 2                                                                                                                                                                                                                                                                                                                                                                                                                                                                                                                                                                                                                                                                                                                                                                                                                                                                                                                                                                                                                                                                                                                                                                                                                                                                                                                                                                                                                                                                                                                                                                                                                                                                                                                                                                                                                                                                                                                                                                                                                                                                                                                              | Scale:-  Excellent 4. Very Good 3  Average 1. Poor                                                                                                                                                    | S. Good           |         |                      | ever     |     |
| 5                                                                                                                                                                                                                                                                                                                                                                                                                                                                                                                                                                                                                                                                                                                                                                                                                                                                                                                                                                                                                                                                                                                                                                                                                                                                                                                                                                                                                                                                                                                                                                                                                                                                                                                                                                                                                                                                                                                                                                                                                                                                                                                              | Scale:-  Excellent 4. Very Good 3                                                                                                                                                                     | S. Good           | ng Sca  |                      | ever     |     |
| 5                                                                                                                                                                                                                                                                                                                                                                                                                                                                                                                                                                                                                                                                                                                                                                                                                                                                                                                                                                                                                                                                                                                                                                                                                                                                                                                                                                                                                                                                                                                                                                                                                                                                                                                                                                                                                                                                                                                                                                                                                                                                                                                              | Scale:-  Excellent 4. Very Good 3  Average 1. Poor                                                                                                                                                    | S. Good           | ng Sca  |                      | i e      | Zoo |
| in in its | Scale:-  Excellent 4. Very Good 3  Average 1. Poor                                                                                                                                                    | 3. Good           | ng Sca  | le                   | i e      | Z00 |
| Sr.No.                                                                                                                                                                                                                                                                                                                                                                                                                                                                                                                                                                                                                                                                                                                                                                                                                                                                                                                                                                                                                                                                                                                                                                                                                                                                                                                                                                                                                                                                                                                                                                                                                                                                                                                                                                                                                                                                                                                                                                                                                                                                                                                         | Scale:-  Excellent 4. Very Good 3  Average 1. Poor  Questions                                                                                                                                         | Ratir<br>Mar      | ng Sca  | le<br>Che            | Вот      |     |
| Sr.No.                                                                                                                                                                                                                                                                                                                                                                                                                                                                                                                                                                                                                                                                                                                                                                                                                                                                                                                                                                                                                                                                                                                                                                                                                                                                                                                                                                                                                                                                                                                                                                                                                                                                                                                                                                                                                                                                                                                                                                                                                                                                                                                         | Scale:-  Excellent 4. Very Good 3  Average 1. Poor  Questions  Class control & Discipline  Punctuality and regularity in conducting                                                                   | Ratir<br>Mar      | Eng     | le<br>Che            | BoT      | 4   |
| Sr.No.                                                                                                                                                                                                                                                                                                                                                                                                                                                                                                                                                                                                                                                                                                                                                                                                                                                                                                                                                                                                                                                                                                                                                                                                                                                                                                                                                                                                                                                                                                                                                                                                                                                                                                                                                                                                                                                                                                                                                                                                                                                                                                                         | Scale:-  Excellent 4. Very Good 3  Average 1. Poor  Questions  Class control & Discipline  Punctuality and regularity in conducting classes                                                           | Ratin<br>Mar      | Eng     | le<br>Che<br>3       | BoT<br>5 | 4 5 |
| 5                                                                                                                                                                                                                                                                                                                                                                                                                                                                                                                                                                                                                                                                                                                                                                                                                                                                                                                                                                                                                                                                                                                                                                                                                                                                                                                                                                                                                                                                                                                                                                                                                                                                                                                                                                                                                                                                                                                                                                                                                                                                                                                              | Scale:-  Excellent 4. Very Good 3  Average 1. Poor  Questions  Class control & Discipline  Punctuality and regularity in conducting classes  Confidence in teaching  Voice clarity, communication and | Ratin<br>Mar<br>5 | Eng Sca | le   Che   3   4   3 | BoT 5    | 5   |

| Promptness in assessment of assignments, Test, Journals etc.         | 5  | 3  | 5  | 5  | 4  |
|----------------------------------------------------------------------|----|----|----|----|----|
| Adequate, coverage of syllabus                                       | 3  | 4  | 4  | 4  | 5  |
| Use of LCD projector, Audio and Video adis.                          | 5  | 5  | 5  | 3  | 2  |
| Teachers accessibility to students for solving queries and problems. | 4  | 4  | 3  | 5  | 5  |
| Total                                                                | 42 | 42 | 41 | 44 | 40 |