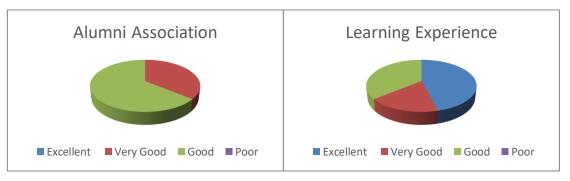

#### Bachelor of Arts (2021-22)

| Attribute                                           | Excellent | Very Good | Good | Poor |
|-----------------------------------------------------|-----------|-----------|------|------|
| Admission Procedure                                 |           | 46%       | 54%  |      |
| Fee Structure                                       |           | 55%       | 45%  |      |
| Infrastructure & Lab Facilities                     | 82%       | 9%        | 9%   |      |
| Quality of support material                         |           | 45%       | 55%  |      |
| Library Facilities                                  |           | 18%       | 82%  |      |
| Faculty                                             | 9%        | 73%       | 18%  |      |
| Canteen Facility                                    |           | 91%       | 9%   |      |
| Use of Teaching Aids                                | 18%       | 73%       | 9%   |      |
| Environment of Campus                               | 9%        | 64%       | 27%  |      |
| Overall rating of the college                       | 36%       | 64%       |      |      |
| Alumni Association                                  |           | 36%       | 64%  |      |
| Rate the Learning Experience in terms of their      |           |           |      |      |
| relevance to the real life                          | 46%       | 18%       | 36%  |      |
| Rate the Course that you have learnt in relation to |           |           |      |      |
| your current job                                    | 43%       | 55%       | 45%  |      |