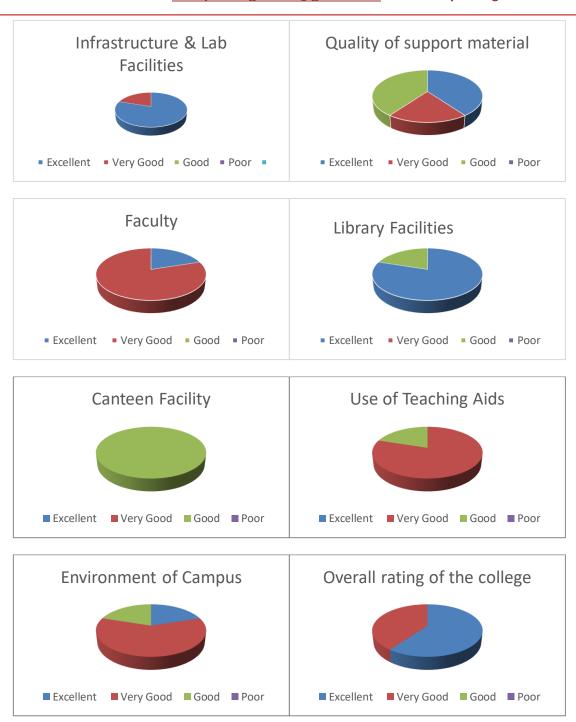

### **Bachelor of Science (2021-22)**

| Attribute                                           | Excellent | Very Good | Good | Poor |
|-----------------------------------------------------|-----------|-----------|------|------|
| Admission Procedure                                 |           | 70%       | 30%  |      |
| Fee Structure                                       |           | 40%       | 60%  |      |
| Infrastructure & Lab Facilities                     | 80%       | 20%       |      |      |
| Quality of support material                         |           | 30%       | 70%  |      |
| Library Facilities                                  |           | 60%       | 40%  |      |
| Faculty                                             | 30%       | 30%       | 40%  |      |
| Canteen Facility                                    |           | 10%       | 90%  |      |
| Use of Teaching Aids                                | 10%       | 90%       |      |      |
| Environment of Campus                               | 10%       | 50%       | 40%  |      |
| Overall rating of the college                       | 20%       | 50%       | 30%  |      |
| Alumni Association                                  | 20%       | 60%       | 20%  |      |
| Rate the Learning Experience in terms of their      |           |           |      |      |
| relevance to the real life                          |           | 80%       | 20%  |      |
| Rate the Course that you have learnt in relation to |           |           |      |      |
| your current job                                    |           | 80%       | 20%  |      |