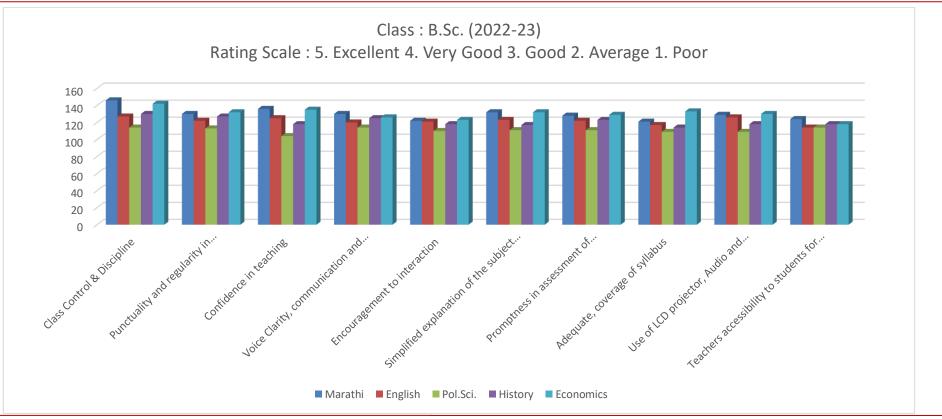

| -3            |                                                                                                                                                                                                             |                        |        |                |         |          |
|---------------|-------------------------------------------------------------------------------------------------------------------------------------------------------------------------------------------------------------|------------------------|--------|----------------|---------|----------|
|               | Mariya Arts & Science Col                                                                                                                                                                                   | logo                   | Do     | oli.           |         |          |
|               | Student Feedbac                                                                                                                                                                                             |                        | De     | OH             |         |          |
| 9             | otadent recapac                                                                                                                                                                                             |                        | D      | ate:-          |         |          |
| Acade         | emic Year: 2022-23 Semester: 6                                                                                                                                                                              | th cla                 | ass: [ | 3.sc           |         |          |
| Guide         | lines for Student:                                                                                                                                                                                          |                        |        |                |         |          |
| <b>O</b> .,   | Your percentage attendance: Above                                                                                                                                                                           |                        | ] в    | verage<br>elow |         |          |
| Rating        |                                                                                                                                                                                                             | . Good                 | ~      | N.             | ever    |          |
| Rating        | Scale:-                                                                                                                                                                                                     | . Good                 | ng Sca |                | ever    |          |
| Rating        | Scale:- 5. Excellent 4. Very Good 3 2. Average 1. Poor                                                                                                                                                      | . Good                 | ng Sca |                |         | Zoo      |
| Rating Sr.No. | Scale:- 5. Excellent 4. Very Good 3 2. Average 1. Poor                                                                                                                                                      | . Good<br>Ratir        | ng Sca | ile            | Вот     |          |
| Sr.No.        | Scale:- 5. Excellent 4. Very Good 3 2. Average 1. Poor  Questions                                                                                                                                           | . Good<br>Ratir<br>Mar | ng Sca | ile<br>Che     |         | z00<br>5 |
| Rating Sr.No. | Scale:-  5. Excellent 4. Very Good 3  2. Average 1. Poor  Questions  Class control & Discipline  Punctuality and regularity in conducting                                                                   | Ratin<br>Mar           | ng Sca | ile<br>Che     | Вот     | 5        |
| Sr.No.        | Scale:-  5. Excellent 4. Very Good 3  2. Average 1. Poor  Questions  Class control & Discipline  Punctuality and regularity in conducting classes                                                           | Ratin<br>Mar           | ng Sca | ile<br>Che     | Вот     | 5        |
| Rating        | Scale:-  5. Excellent 4. Very Good 3  2. Average 1. Poor  Questions  Class control & Discipline  Punctuality and regularity in conducting classes  Confidence in teaching  Voice clarity, communication and | Ratir<br>Mar           | ng Sca | ile<br>Che     | Bot 5 3 | 5 4      |

| Promptness in assessment of assignments,<br>Test, Journals etc.            | 5  | 5  | 3  | 5  | 3  |
|----------------------------------------------------------------------------|----|----|----|----|----|
| Adequate, coverage of syllabus                                             | 9  | 3  | 5  | 4  | 5  |
| Use of LCD projector, Audio and Video                                      | 5  | 2  | 4  | 5  | 4  |
| adis. Teachers accessibility to students for solving queries and problems. | 3  | 29 | 5  | 5  | 5  |
| Total                                                                      | 43 | 42 | 45 | 45 | 44 |

|                                                                                                                                                                                                                                                                                                                                                                                                                                                                                                                                                                                                                                                                                                                                                                                                                                                                                                                                                                                                                                                                                                                                                                                                                                                                                                                                                                                                                                                                                                                                                                                                                                                                                                                                                                                                                                                                                                                                                                                                                                                                                                                                | Mariya Arts & Science Co<br>Student Feedbac                                                                                                                                                           | 1000000           | De      | oli                  |          | *.  |
|--------------------------------------------------------------------------------------------------------------------------------------------------------------------------------------------------------------------------------------------------------------------------------------------------------------------------------------------------------------------------------------------------------------------------------------------------------------------------------------------------------------------------------------------------------------------------------------------------------------------------------------------------------------------------------------------------------------------------------------------------------------------------------------------------------------------------------------------------------------------------------------------------------------------------------------------------------------------------------------------------------------------------------------------------------------------------------------------------------------------------------------------------------------------------------------------------------------------------------------------------------------------------------------------------------------------------------------------------------------------------------------------------------------------------------------------------------------------------------------------------------------------------------------------------------------------------------------------------------------------------------------------------------------------------------------------------------------------------------------------------------------------------------------------------------------------------------------------------------------------------------------------------------------------------------------------------------------------------------------------------------------------------------------------------------------------------------------------------------------------------------|-------------------------------------------------------------------------------------------------------------------------------------------------------------------------------------------------------|-------------------|---------|----------------------|----------|-----|
|                                                                                                                                                                                                                                                                                                                                                                                                                                                                                                                                                                                                                                                                                                                                                                                                                                                                                                                                                                                                                                                                                                                                                                                                                                                                                                                                                                                                                                                                                                                                                                                                                                                                                                                                                                                                                                                                                                                                                                                                                                                                                                                                |                                                                                                                                                                                                       |                   | D       | ate:-                |          |     |
| Acade                                                                                                                                                                                                                                                                                                                                                                                                                                                                                                                                                                                                                                                                                                                                                                                                                                                                                                                                                                                                                                                                                                                                                                                                                                                                                                                                                                                                                                                                                                                                                                                                                                                                                                                                                                                                                                                                                                                                                                                                                                                                                                                          | mic Year: 2022 - 2023 Semester: Y                                                                                                                                                                     | I ci              | ass: [  | 38c                  |          |     |
| Guidel                                                                                                                                                                                                                                                                                                                                                                                                                                                                                                                                                                                                                                                                                                                                                                                                                                                                                                                                                                                                                                                                                                                                                                                                                                                                                                                                                                                                                                                                                                                                                                                                                                                                                                                                                                                                                                                                                                                                                                                                                                                                                                                         | ines for Student:                                                                                                                                                                                     |                   |         |                      |          |     |
| C                                                                                                                                                                                                                                                                                                                                                                                                                                                                                                                                                                                                                                                                                                                                                                                                                                                                                                                                                                                                                                                                                                                                                                                                                                                                                                                                                                                                                                                                                                                                                                                                                                                                                                                                                                                                                                                                                                                                                                                                                                                                                                                              | re giving feedback, let's have self introspection four rank in the class: Top 10 Top 20 four percentage attendance: Above four interaction with Teacher: Regular                                      | Above [           | ] B     | verage<br>elow       | <i>-</i> |     |
| Rating                                                                                                                                                                                                                                                                                                                                                                                                                                                                                                                                                                                                                                                                                                                                                                                                                                                                                                                                                                                                                                                                                                                                                                                                                                                                                                                                                                                                                                                                                                                                                                                                                                                                                                                                                                                                                                                                                                                                                                                                                                                                                                                         |                                                                                                                                                                                                       | // Cgular         | Z       | Ne                   | ever     |     |
| 2                                                                                                                                                                                                                                                                                                                                                                                                                                                                                                                                                                                                                                                                                                                                                                                                                                                                                                                                                                                                                                                                                                                                                                                                                                                                                                                                                                                                                                                                                                                                                                                                                                                                                                                                                                                                                                                                                                                                                                                                                                                                                                                              | Scale:-  Excellent 4. Very Good 3  Average 1. Poor                                                                                                                                                    | S. Good           |         |                      | ever     |     |
| 5                                                                                                                                                                                                                                                                                                                                                                                                                                                                                                                                                                                                                                                                                                                                                                                                                                                                                                                                                                                                                                                                                                                                                                                                                                                                                                                                                                                                                                                                                                                                                                                                                                                                                                                                                                                                                                                                                                                                                                                                                                                                                                                              | Scale:-  Excellent 4. Very Good 3                                                                                                                                                                     | S. Good           | ng Sca  |                      | ever     |     |
| 5                                                                                                                                                                                                                                                                                                                                                                                                                                                                                                                                                                                                                                                                                                                                                                                                                                                                                                                                                                                                                                                                                                                                                                                                                                                                                                                                                                                                                                                                                                                                                                                                                                                                                                                                                                                                                                                                                                                                                                                                                                                                                                                              | Scale:-  Excellent 4. Very Good 3  Average 1. Poor                                                                                                                                                    | S. Good           | ng Sca  |                      | i e      | Zoo |
| in in its | Scale:-  Excellent 4. Very Good 3  Average 1. Poor                                                                                                                                                    | 3. Good           | ng Sca  | le                   | i e      | Z00 |
| Sr.No.                                                                                                                                                                                                                                                                                                                                                                                                                                                                                                                                                                                                                                                                                                                                                                                                                                                                                                                                                                                                                                                                                                                                                                                                                                                                                                                                                                                                                                                                                                                                                                                                                                                                                                                                                                                                                                                                                                                                                                                                                                                                                                                         | Scale:-  Excellent 4. Very Good 3  Average 1. Poor  Questions                                                                                                                                         | Ratir<br>Mar      | ng Sca  | le<br>Che            | Вот      |     |
| Sr.No.                                                                                                                                                                                                                                                                                                                                                                                                                                                                                                                                                                                                                                                                                                                                                                                                                                                                                                                                                                                                                                                                                                                                                                                                                                                                                                                                                                                                                                                                                                                                                                                                                                                                                                                                                                                                                                                                                                                                                                                                                                                                                                                         | Scale:-  Excellent 4. Very Good 3  Average 1. Poor  Questions  Class control & Discipline  Punctuality and regularity in conducting                                                                   | Ratir<br>Mar      | Eng     | le<br>Che            | BoT      | 4   |
| Sr.No.                                                                                                                                                                                                                                                                                                                                                                                                                                                                                                                                                                                                                                                                                                                                                                                                                                                                                                                                                                                                                                                                                                                                                                                                                                                                                                                                                                                                                                                                                                                                                                                                                                                                                                                                                                                                                                                                                                                                                                                                                                                                                                                         | Scale:-  Excellent 4. Very Good 3  Average 1. Poor  Questions  Class control & Discipline  Punctuality and regularity in conducting classes                                                           | Ratin<br>Mar      | Eng     | le<br>Che<br>3       | BoT<br>5 | 4 5 |
| 5                                                                                                                                                                                                                                                                                                                                                                                                                                                                                                                                                                                                                                                                                                                                                                                                                                                                                                                                                                                                                                                                                                                                                                                                                                                                                                                                                                                                                                                                                                                                                                                                                                                                                                                                                                                                                                                                                                                                                                                                                                                                                                                              | Scale:-  Excellent 4. Very Good 3  Average 1. Poor  Questions  Class control & Discipline  Punctuality and regularity in conducting classes  Confidence in teaching  Voice clarity, communication and | Ratin<br>Mar<br>5 | Eng Sca | le   Che   3   4   3 | BoT 5    | 5   |

| Promptness in assessment of assignments, Test, Journals etc.         | 5  | 3  | 5  | 5  | 4  |
|----------------------------------------------------------------------|----|----|----|----|----|
| Adequate, coverage of syllabus                                       | 3  | 4  | 4  | 4  | 5  |
| Use of LCD projector, Audio and Video adis.                          | 5  | 5  | 5  | 3  | 2  |
| Teachers accessibility to students for solving queries and problems. | 4  | 4  | 3  | 5  | 5  |
| Total                                                                | 42 | 42 | 41 | 44 | 40 |