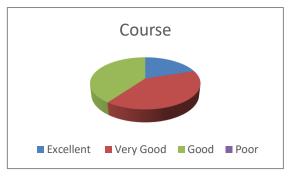

### **Alumni Feedback Analysis**

#### Bachelor of Arts (2021-22)

| Attribute                                           | Excellent | Very Good | Good | Poor |
|-----------------------------------------------------|-----------|-----------|------|------|
| Admission Procedure                                 |           | 46%       | 54%  |      |
| Fee Structure                                       |           | 55%       | 45%  |      |
| Infrastructure & Lab Facilities                     | 82%       | 9%        | 9%   |      |
| Quality of support material                         |           | 45%       | 55%  |      |
| Library Facilities                                  |           | 18%       | 82%  |      |
| Faculty                                             | 9%        | 73%       | 18%  |      |
| Canteen Facility                                    |           | 91%       | 9%   |      |
| Use of Teaching Aids                                | 18%       | 73%       | 9%   |      |
| Environment of Campus                               | 9%        | 64%       | 27%  |      |
| Overall rating of the college                       | 36%       | 64%       |      |      |
| Alumni Association                                  |           | 36%       | 64%  |      |
| Rate the Learning Experience in terms of their      |           |           |      |      |
| relevance to the real life                          | 46%       | 18%       | 36%  |      |
| Rate the Course that you have learnt in relation to |           |           |      |      |
| your current job                                    | 43%       | 55%       | 45%  |      |