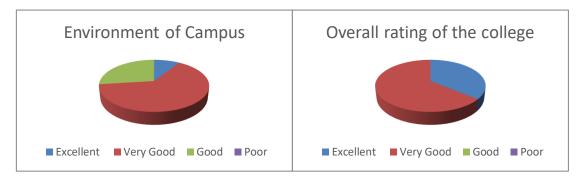

#### Bachelor of Arts (2021-22)

| Attribute                                           | Excellent | Very Good | Good | Poor |
|-----------------------------------------------------|-----------|-----------|------|------|
| Admission Procedure                                 |           | 46%       | 54%  |      |
| Fee Structure                                       |           | 55%       | 45%  |      |
| Infrastructure & Lab Facilities                     | 82%       | 9%        | 9%   |      |
| Quality of support material                         |           | 45%       | 55%  |      |
| Library Facilities                                  |           | 18%       | 82%  |      |
| Faculty                                             | 9%        | 73%       | 18%  |      |
| Canteen Facility                                    |           | 91%       | 9%   |      |
| Use of Teaching Aids                                | 18%       | 73%       | 9%   |      |
| Environment of Campus                               | 9%        | 64%       | 27%  |      |
| Overall rating of the college                       | 36%       | 64%       |      |      |
| Alumni Association                                  |           | 36%       | 64%  |      |
| Rate the Learning Experience in terms of their      |           |           |      |      |
| relevance to the real life                          | 46%       | 18%       | 36%  |      |
| Rate the Course that you have learnt in relation to |           |           |      |      |
| your current job                                    | 43%       | 55%       | 45%  |      |