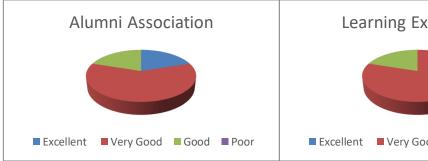

#### Bachelor of Arts (2021-22)

| Attribute                                           | Excellent | Very Good | Good | Poor |
|-----------------------------------------------------|-----------|-----------|------|------|
| Admission Procedure                                 |           | 46%       | 54%  |      |
| Fee Structure                                       |           | 55%       | 45%  |      |
| Infrastructure & Lab Facilities                     | 82%       | 9%        | 9%   |      |
| Quality of support material                         |           | 45%       | 55%  |      |
| Library Facilities                                  |           | 18%       | 82%  |      |
| Faculty                                             | 9%        | 73%       | 18%  |      |
| Canteen Facility                                    |           | 91%       | 9%   |      |
| Use of Teaching Aids                                | 18%       | 73%       | 9%   |      |
| Environment of Campus                               | 9%        | 64%       | 27%  |      |
| Overall rating of the college                       | 36%       | 64%       |      |      |
| Alumni Association                                  |           | 36%       | 64%  |      |
| Rate the Learning Experience in terms of their      |           |           |      |      |
| relevance to the real life                          | 46%       | 18%       | 36%  |      |
| Rate the Course that you have learnt in relation to |           |           |      |      |
| your current job                                    | 43%       | 55%       | 45%  |      |