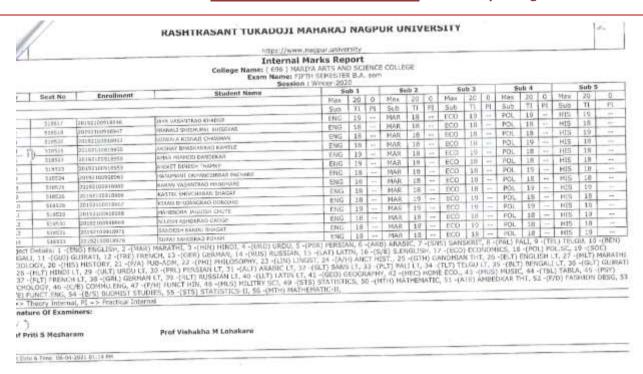

## Academic Session 2022-23 First Semester (BA)

|     | (1)          |                                                   | RASHTRASANT TUKADOJI MAHARAJ NAGPUR UNIVERSI<br>Internal Marks Report            |       | HOME. |       |       |     |
|-----|--------------|---------------------------------------------------|----------------------------------------------------------------------------------|-------|-------|-------|-------|-----|
| Ser | ssion: W     | e: FIRST SEMEST<br>Finter-2022<br>me: (696) MARIY | ER B.A. (CBCS) VA ARTS AND SCIENCE COLLEGE                                       |       |       |       |       |     |
| 9:  | Seat.<br>No  | Deplement                                         | Student Name                                                                     | Sub 1 | Sub 2 | Seb 3 | Sub-4 | 501 |
|     | 1            |                                                   | Mai                                                                              | 30    | 20    | 30    | 20    | 20  |
|     |              |                                                   | Set                                                                              | 11    | n     | п     | 11    | 11  |
| 1   | 485176       | 2021036660263366                                  | SAMER SUCHS WITE                                                                 | ===   | -     | 2     | 1 = 1 | 19  |
| Ė   | 188404       | 202031660066206                                   | ACHAL MANGERH CHANDONE                                                           | 17    | 38    | 37    | . 19  | :10 |
| 1   | 466405       | 2022016600064497                                  | ACHAL SHIBHASH KAMMARE                                                           | 38    | 17    | 38    | 38    | .10 |
|     | steate       | 2022016660085133                                  | WKANSHA SAISIAO WACHMARE                                                         | 38    | .18   | 29    | 19    | 19  |
| ı   | 485407       | 3022031600004675                                  | DIMICHAL DEWARD NICHARE                                                          | 10    | .19   | 30    | 10.   | 17  |
| 6   | *85405       | 2022016666064601                                  | DUPALL ANKLEH KARLUNE                                                            | 37    | 18    | 36    | 19    | :38 |
| ,   | 465409       | 202220166660006141                                | DOVA RARSHING SHELARE                                                            | 18    | 17    | п     | 17    | -37 |
| 6   | 488410       | 2022016600084764                                  | DURIGA ARIUN CHURVE                                                              | 37    | 19    | 31    | 18    | 19  |
| ų.  | 485433       | 2022036600064756                                  | HARRING BANKANG MAKINE                                                           | 39    | 19    | 38    | 18    | 10  |
| 10  | 486412       | 2022016600064583                                  | HURRING ANNUAL CHURVE                                                            | 37    | 18    | 79    | 19    | 3.0 |
| 11. | 886413       | дидинеекоебия                                     | NOMAL NAMADAN KUND                                                               | :18   | 17    | я     | 10    | 10  |
| 12. | 488414       | 3020016660066386                                  | ACOMAL SANCIENTRAD KIALE                                                         | 17    | 19    | 17    | 19    | 18  |
| 13  | 486435       | 2022018400064547                                  | HARESHBARI MARITIKAD WERGOVAR                                                    | 39    | 18    | 38    | 18    | 19  |
| 14  | 486416       | 2022016660064613                                  | TRANSPORT CORPAN PETICAR                                                         | 10    | 17    | 12    | it.   | 19  |
| ıŝ  | 686417       | 2022016666064957                                  | KDETK RANGSH KHANDRÉ                                                             | 100   | 10    | - 11  | 18    | 17  |
| 10. | 488418       | 2022016660575601                                  | RINTE SHAWAR INDIAN                                                              | 38    | 19    | 29    | 18    | 18  |
| 17  | 485435       | .00200100000004427                                | REJINA MANAO NANHE                                                               | 38    | 18    | 19    | 47    | 19  |
| (B  | F86420       | 202201000058682                                   | NESHA CALAMAN KENHAKE                                                            | 39.   | 19    | 36    | 39    | 38  |
| ja  | 48(47)       | 2022016660064644                                  | FADMICKSAN PARCHIC                                                               | 19    | 18    | я     | 18    | 17  |
| oc  | 488472       | 2022016666664996                                  | PAYOL VERY KUMARS                                                                | 38    | 19    | 17    | 13    | 19  |
| n   | 486423       | 2022034400064524                                  | SACTU VILAG BHEMANKAN                                                            | 100   | .18   | 39    | 10    | 10  |
| 12  | 188424       | 20/2016600064636                                  | HISHMA RAJU GARHE                                                                | 10    | 38    | - 10  | 18    | 37  |
| Sub | bject Deta   | olls: I-(ENG) ENGL                                | ISH, 2-(MAR) MARATHI, 3-(ECO) ECONOMICS, 4-(POL) POL.SC, 5-(HIS) HISTORY,        |       |       | in v  |       |     |
| rin | t Date & Tir | rw: 18-04-2023 18-50                              | 56 PM T1 ab Theory Erternal, PU ab Practical University, PL ab Mactical Internal |       |       |       |       |     |
| lin | mature (     | Of Examiners:                                     |                                                                                  |       |       |       |       |     |