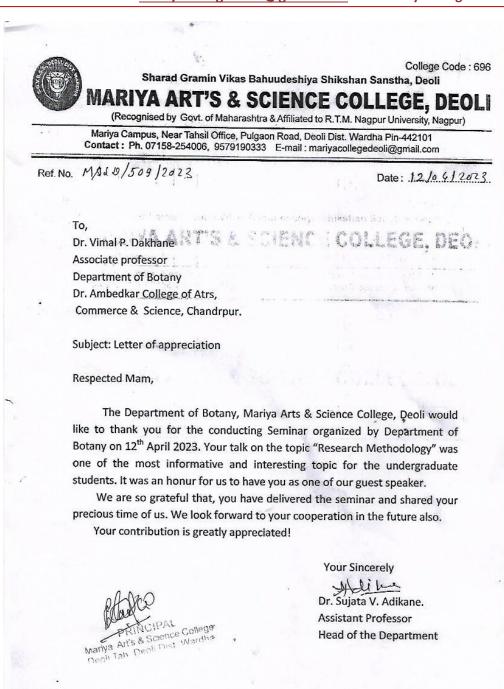

| Salles              |
| 33 | Ashwini Timande         | A. Timahde          |
| 34 | Om A. Shahade           | max hoched          |
| 35 | Neha R. Gate            | Neha R. vote        |
| 36 | Dr. Prakash D. Wankar   | Parkerala Parkerala |
| 37 | Dr. Anita Taksande      | Anita Taksande      |
| 38 | Prof. Vishakha Lohakare | Vestulche           |
| 39 | Prof. Sidharth Wankhade | - Bury              |
| 40 | Prof. Priti Meshram     | PHeshpam            |
|    |                         |                     |

# Sharad Gramin BahuudeshiyaShikshan Sanstha, Deoli MARIYA ARTS AND SCIENCE COLLEGE, DEOLI (Recognized by Govt. of Maharashtra & Affiliated to R.T.M. Nagpur University, Nagapur)

Vinceognized by Gover of Warianasite's & Armineted to Million Huspan Oniversity, Husapary



### Sharad Gramin BahuudeshiyaShikshan Sanstha, Deoli MARIYA ARTS AND SCIENCE COLLEGE, DEOLI

(Recognized by Govt. of Maharashtra & Affiliated to R.T.M. Nagpur University, Nagapur)

Mariya Campus, Near Tahsil Office, Pulgaon Road, Dist. Wardha -442101 Ph.: 9579190333 email: mariyacollegedeoli@gmail.com www.mariyacollegedeoli.com

MARIYA ARTS & SCIENCE COLLEGE, DEOLI. DIST.- WARDHA

Department of Art & Science

Date:- 12/03/2023

NOTICE

All the Art & Science Faculty here by inform that Science Department is organised expert lecture on "Research Methodology" on 12 March 2023 at 11.00 am in seminar hall. Those who are intersted kindly attened.

PRINCIPAL

Mariya Art's & Science Coffege Deoli Tah Deoli Dist Wardha

C: 3

KI: 3.2

M: 3.2.2.1

### Sharad Gramin BahuudeshiyaShikshan Sanstha, D