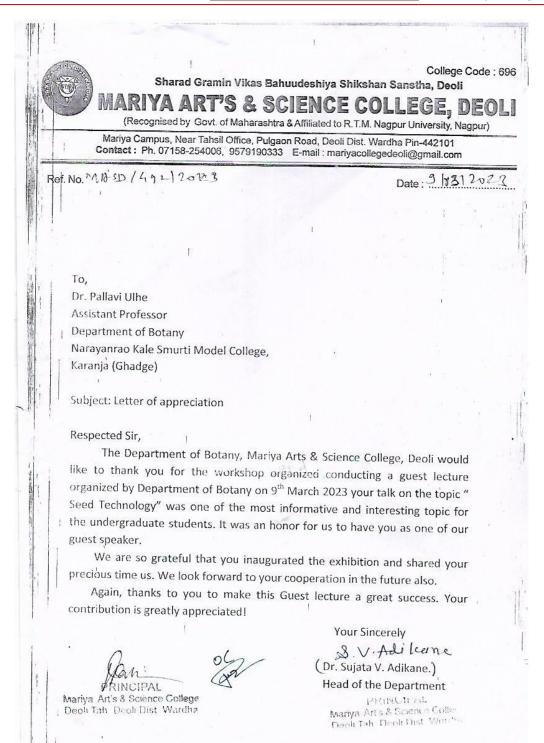

| VOLE .               |

## Sharad Gramin BahuudeshiyaShikshan Sanstha, Deoli MARIYA ARTS AND SCIENCE COLLEGE, DEOLI

(Recognized by Govt. of Maharashtra & Affiliated to R.T.M. Nagpur University, Nagapur)

Mariya Campus, Near Tahsil Office, Pulgaon Road, Dist. Wardha -442101 Ph.: 9579190333 email:mariyacollegedeoli@gmail.comwww.mariyacollegedeoli.com



C: 3

KI: 3.2

M: 3.2.2.1

## Sharad Gramin BahuudeshiyaShikshan Sanstha, Deoli MARIYA ARTS AND SCIENCE COLLEGE, DEOLI

(Recognized by Govt. of Maharashtra & Affiliated to R.T.M. Nagpur University, Nagapur)

| 29 Dipali A. Kurluke  30 Achal S. Khole  31 Kishori R. Warthi  32 Ashtaf Khan  33 Ashwini Timande  34 Om A. Shahade  Aditya f. hakod  Sepale  Rhale  Rhale | Dipali A. Karluke  30 Achal S. Khole  31 Kishori R. Warthi  32 Ashtaf Khan  33 Ashwini Timande  34 Om A. Shahade  35 Neba R. Gate  16 Add ya f. Lakod  17 Shahade