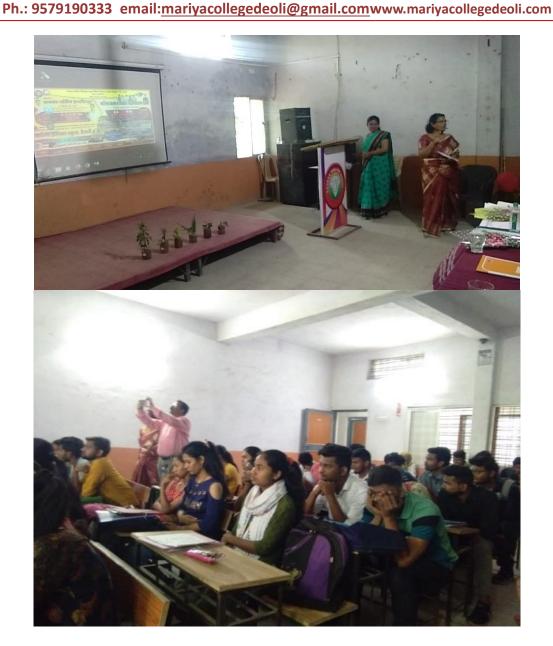

|
| 08 | Place of activity                    | In College                                                                                                            |
| 09 | Outcomes of the Activity             | Students were made aware of the Research Methodology.                                                                 |
| 10 | Sign of Teacher                      | HOD Do. XAllber                                                                                                       |

# Sharad Gramin BahuudeshiyaShikshan Sanstha, Deoli MARIYA ARTS AND SCIENCE COLLEGE, DEOLI (Recognized by Govt. of Maharashtra & Affiliated to R.T.M. Nagpur University, Nagapur)

Mariya Campus, Near Tahsil Office, Pulgaon Road, Dist. Wardha -442101



Seminar on Methodology by Dr. Vimal Dakhane

### Sharad Gramin BahuudeshiyaShikshan Sanstha, Deoli MARIYA ARTS AND SCIENCE COLLEGE, DEOLI

(Recognized by Govt. of Maharashtra & Affiliated to R.T.M. Nagpur University, Nagapur)

| No. Of Participants     | Signature                                                                                                                                                                                                                                                                                                                                                                                                      |
|-------------------------|-------------------------------------------------------------------------------------------------------------------