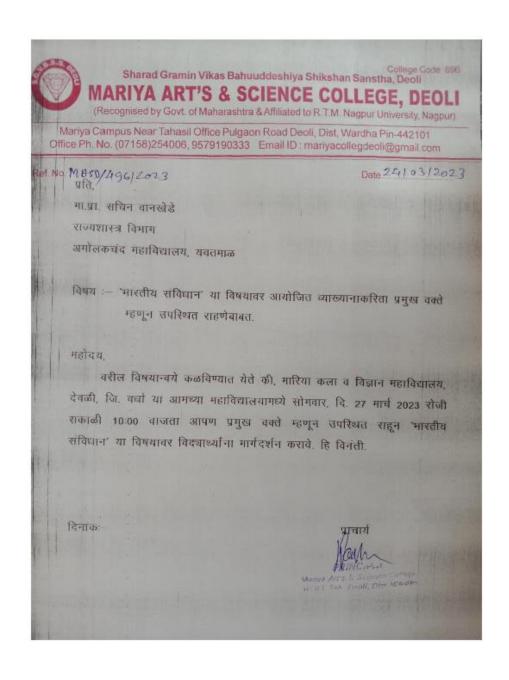

pur University, Nagapur)

Mariya Campus, Near Tahsil Office, Pulgaon Road, Dist. Wardha -442101 Ph.: 9579190333 email:mariyacollegedeoli@gmail.comwww.mariyacollegedeoli.com

#### MARIYA ARTS & SCIENCE COLLEGE, DEOLI. DIST.- WARDHA

Department of Art & Science

Date:- 26/03/2023

#### NOTICE

All the Art & Science Faculty here by inform that Art Department organised is expert lecture on "Intelectuan Proparty Right (IPR)" on 26 March 2023 at 11.00 am in seminar hall. Those who are intersted kindly attened.

PRINCIPAL
Mariya Art's & Science College
Deoli Tah Deoli Dist Wardha

De Aliber HOD De Leyata V. Adiberne

### Sharad Gramin BahuudeshiyaShikshan Sanstha, Deoli WARIYA ARTS AND SCIENCE COLLEGE, DEOLI

(Recognized by Govt. of Maharashtra & Affiliated to R.T.M. Nagpur University, Nagapur)



# Sharad Gramin BahuudeshiyaShikshan Sanstha, Deoli MARIYA ARTS AND SCIENCE COLLEGE, DEOLI (Recognized by Govt. of Maharashtra & Affiliated to R.T.M. Nagpur University, Nagapur)

Mariya Campus, Near Tahsil Office, Pulgaon Road, Dist. Wardha -442101 Ph.: 9579190333 email:mariyacollegedeoli@gmail.comwww.mariyacollegedeoli.com

#### **Research Methodology**

| 01 | Faculty                              | B.A. & B.Sc.                                                                                                          |
|----|--------------------------------------|-----------------------------------------------------------------------------------------------------------------------|
| 02 | Title of the Activity Topic          | Research Methodology