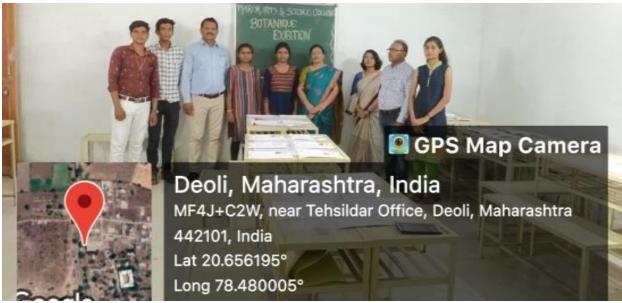

aculty Members along with 40-45<br>Students                                                                          |
| 09 | Place of activity                    | In College Campus                                                                                                     |
| 10 | Outcomes of the Activity             | This event provided a platform for students to showcase their idies and innovations and scientific curiosity.         |
| 11 | Sign of Teacher                      | HOD Do Aprilan                                                                                                        |

### Sharad Gramin BahuudeshiyaShikshan Sanstha, Deoli MARIYA ARTS AND SCIENCE COLLEGE, DEOLI

(Recognized by Govt. of Maharashtra & Affiliated to R.T.M. Nagpur University, Nagapur)





**Botanique Exibition** 

## Sharad Gramin BahuudeshiyaShikshan Sanstha, Deoli MARIYA ARTS AND SCIENCE COLLEGE, DEOLI

(Recognized by Govt. of Maharashtra & Affiliated to R.T.M. Nagpur University, Nagapur)

| Sarket Shubham Muncshawar  Sanket Shubham Muncshawar  Nisha Sanjay Gedam  Nisha Caredam  Nisha Sanjay Gedam  Nisha Caredam  Nisha Caredam  Nisha Sanjay Gedam  Nisha Caredam  Ni | Sr.  | No. Of Participants       | Signature          |  |
|------------------------------------------------------------------------------------------------------------------------------------------------------------------------------------------------------------------------------------------------------------------------------------------------------------------------------------------------------------