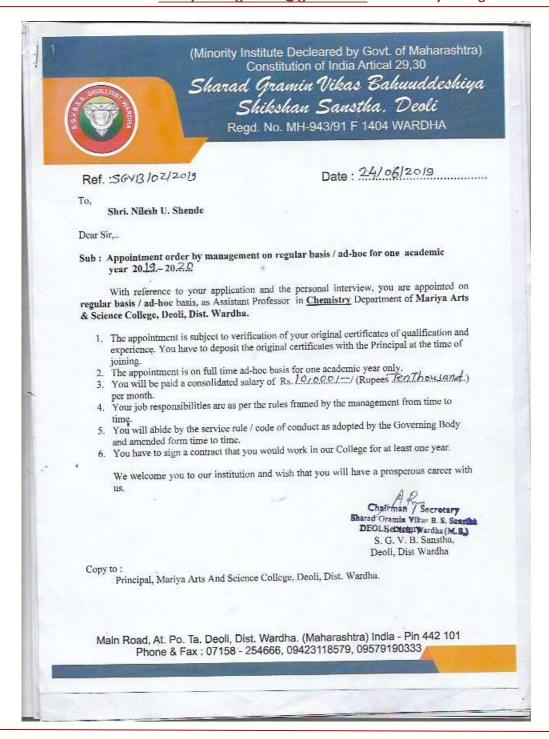

TS AND SCIENCE COLLEGE, DEOLI

(Recognized by Govt. of Maharashtra & Affiliated to R.T.M. Nagpur University, Nagapur)

Mariya Campus, Near Tahsil Office, Pulgaon Road, Dist. Wardha -442101 Ph.: 9579190333 email:mariyacollegedeoli@gmail.com www.mariyacollegedeoli.com

#### **Academic Session 2019-20**



C: 6

KI: 6.2 M: 6.2.1



# MARIYA ARTS AND SCIENCE COLLEGE, DEOLI

(Recognized by Govt. of Maharashtra & Affiliated to R.T.M. Nagpur University, Nagapur)





### Sharad Gramin Bahuudeshiya Shikshan Sanstha, Deoli

# MARIYA ARTS AND SCIENCE COLLEGE, DEOLI

(Recognized by Govt. of Maharashtra & Affiliated to R.T.M. Nagpur University, Nagapur)

Mariya Campus, Near Tahsil Office, Pulgaon Road, Dist. Wardha -442101 Ph.: 9579190333 email:mariyacollegedeoli@gmail.com www.mariyacollegedeoli.com



C: 6

KI: 6.2 M: 6.2.1



### Sharad Gramin Bahuudeshiya Shikshan Sanstha, Deoli

# MARIYA ARTS AND SCIENCE COLLEGE, DEOLI

(Recognized by Govt. of Maharashtra & Affiliated to R.T.M. Nagpur University, Nagapur)

Mariya Campus, Near Tahsil Office, Pulgaon Road, Dist. Wardha -442101 Ph.: 9579190333 email:mariyacollegedeoli@gmail.com www.mariyacollegedeoli.com

To, Principal Mariya Arts and science college, Deoli Name: Hilesh U. shende subject - Regarding the joining as Assistant Professor on clock hour basis Respected sie, My self Nileon u-shende have been selected as Assistant professor for he basis in subject Chemister in your institution so, I am joining my duly from 3/9/2012 at time 10:30 am Your's faithfully. Thanking You! Quistende Nileah U-shende Date: 01/7/2019 Time: - 10-30 am