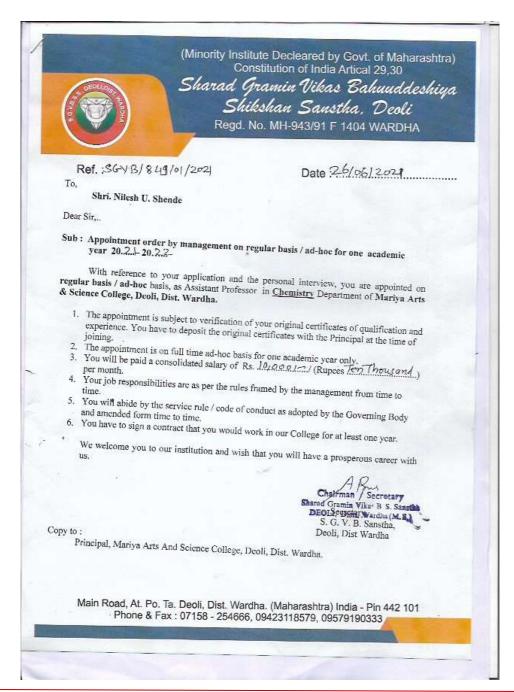

#### 17. OBC Committee

- Dr. Prakash D. Wankar
- Mr. Nilesh U. Shende
- Mr. Sanjay M. Surse
- Ms. Kajal P. Deshmukh
- Ms. Minal V. Gotmare
- Mr. Vishal D. Bodadkar

# Appointments:

Academic Session (2018-19)