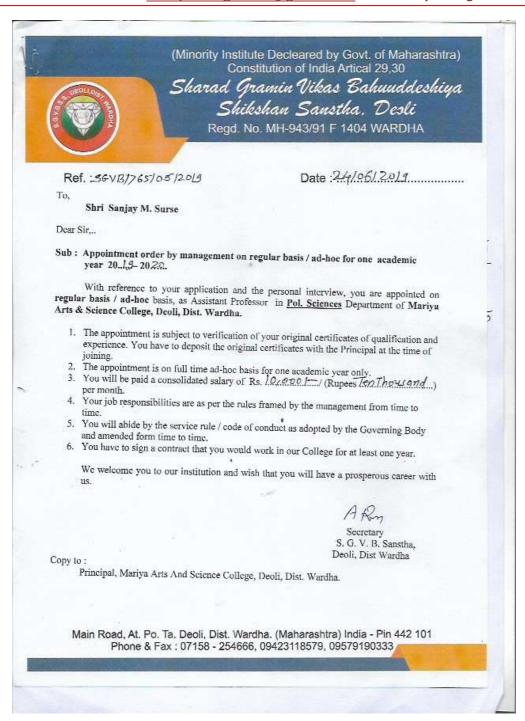

gpur University, Nagapur)

Mariya Campus, Near Tahsil Office, Pulgaon Road, Dist. Wardha -442101 Ph.: 9579190333 email:mariyacollegedeoli@gmail.com www.mariyacollegedeoli.com

The principal marry a fet and science college. Deoli Dist wordha. Subject + Joining letter for post-of Assit 200logy teacher. with respect to your appointment letter. I would like to inform you that & am goining the job from today 1/07/2019 onward as assist Zoology teacher at marya Art and science, college, Deoli at . 09:30 am Bidly consider this as my famalioining 1 effer Date + 01/07/2019 place+wordha Teoli Tah Deoli Dist Wardha



### Sharad Gramin Bahuudeshiya Shikshan Sanstha, Deoli

# MARIYA ARTS AND SCIENCE COLLEGE, DEOLI

(Recognized by Govt. of Maharashtra & Affiliated to R.T.M. Nagpur University, Nagapur)





# MARIYA ARTS AND SCIENCE COLLEGE, DEOLI

(Recognized by Govt. of Maharashtra & Affiliated to R.T.M. Nagpur University, Nagapur)





### Sharad Gramin Bahuudeshiya Shikshan Sanstha, Deoli

# MARIYA ARTS AND SCIENCE COLLEGE, DEOLI

(Recognized by Govt. of Maharashtra & Affiliated to R.T.M. Nagpur University, Nagapur)

Mariya Campus, Near Tahsil Office, Pulgaon Road, Dist. Wardha -442101 Ph.: 9579190333 email:mariyacollegedeoli@gmail.com www.mariyacollegedeoli.com

#### **Academic Session 2020-21**





# MARIYA ARTS AND SCIENCE COLLEGE, DEOLI

(Recognized by Govt. of Maharashtra & Affiliated to R.T.M. Nagpur University, Nagapur)

Mariya Campus, Near Tahsil Office, Pulgaon Road, Dist. Wardha -442101 Ph.: 9579190333 email:mariyacollegedeoli@gmail.com www.mariyacollegedeoli.com

To The Pe