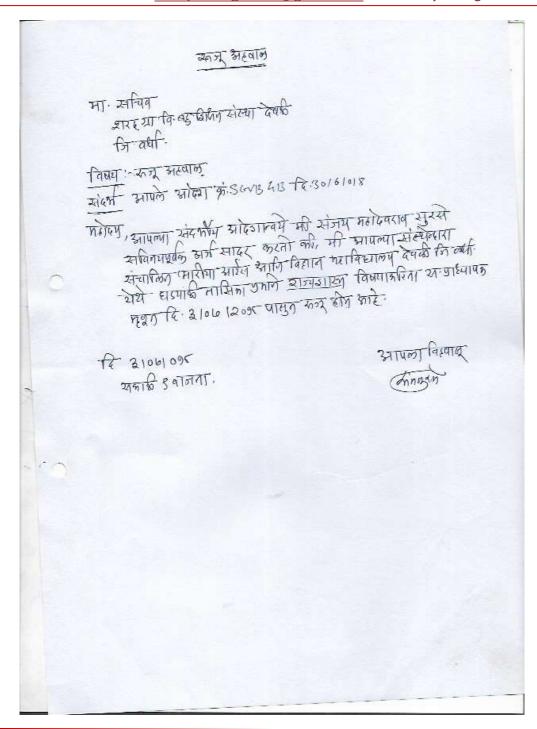

# Appointments:

Academic Session (2018-19)

# MARIYA ARTS AND SCIENCE COLLEGE, DEOLI

(Recognized by Govt. of Maharashtra & Affiliated to R.T.M. Nagpur University, Nagapur)

Mariya Campus, Near Tahsil Office, Pulgaon Road, Dist. Wardha -442101 Ph.: 9579190333 email:mariyacollegedeoli@gmail.com www.mariyacollegedeoli.com