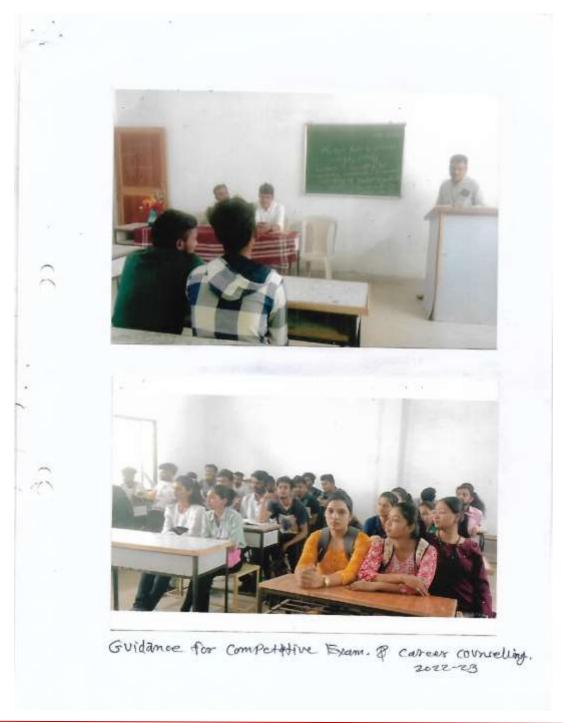

#### 4. Student Guidance Career And Counselling Committee:-

- Dr. Prakash D. Wankar
- Prof. Vishakha M. Lohkare
- Prof. Sanjay Surse
- Prof. Priti Meshram
- Prof. Siddharth Wankhade