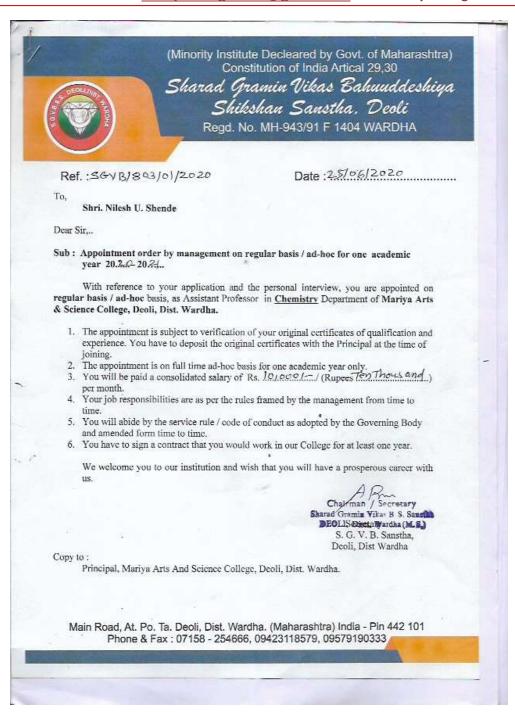

ur)

Mariya Campus, Near Tahsil Office, Pulgaon Road, Dist. Wardha -442101 Ph.: 9579190333 email:mariyacollegedeoli@gmail.com www.mariyacollegedeoli.com



C: 6

KI: 6.2 M: 6.2.1



# MARIYA ARTS AND SCIENCE COLLEGE, DEOLI

(Recognized by Govt. of Maharashtra & Affiliated to R.T.M. Nagpur University, Nagapur)

Mariya Campus, Near Tahsil Office, Pulgaon Road, Dist. Wardha -442101 Ph.: 9579190333 email:mariyacollegedeoli@gmail.com www.mariyacollegedeoli.com





### Sharad Gramin Bahuudeshiya Shikshan Sanstha, Deoli

# MARIYA ARTS AND SCIENCE COLLEGE, DEOLI

(Recognized by Govt. of Maharashtra & Affiliated to R.T.M. Nagpur University, Nagapur)

Mariya Campus, Near Tahsil Office, Pulgaon Road, Dist. Wardha -442101 Ph.: 9579190333 email:mariyacollegedeoli@gmail.com www.mariyacollegedeoli.com





#### Sharad Gramin Bahuudeshiya Shikshan Sanstha, Deoli

# MARIYA ARTS AND SCIENCE COLLEGE, DEOLI

(Recognized by Govt. of Maharashtra & Affiliated to R.T.M. Nagpur University, Nagapur)

Mariya Campus, Near Tahsil Office, Pulgaon Road, Dist. Wardha -442101 Ph.: 9579190333 email:mariyacollegedeoli@gmail.com www.mariyacollegedeoli.com

To, Principal, Masya Askand science College, peoli Name: - Nilesh Ulharao shende Subject - Regarding the joining as Assistant professor on clock how basis Respected siz, My self Nilesh U. shende has been selected as Assistant Professor in subject Chemister on Clock home basis in your Enstitution I am feeling very glad to joining my duty from 01/7/2020 on time 10.30 am. Thanking you! Your's faithfully, Ordhole Milosh v. Shando Date: 00/17/2020 Time: - 10-30