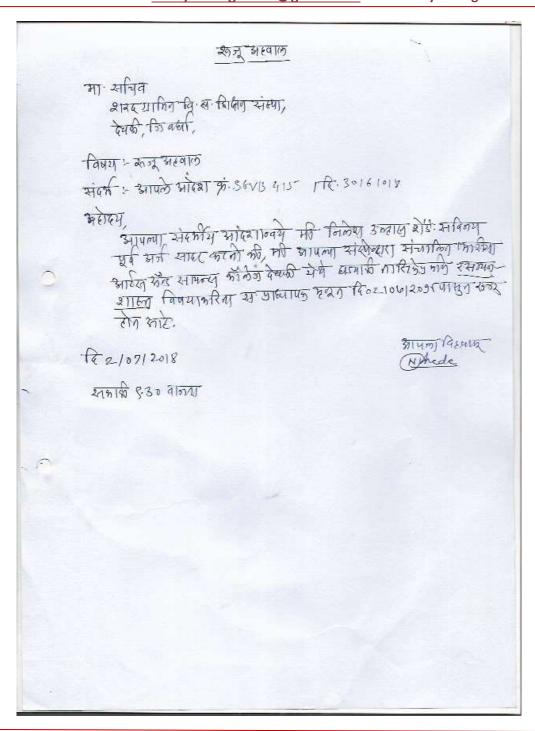

# Appointments:

Academic Session (2018-19)

# MARIYA ARTS AND SCIENCE COLLEGE, DEOLI

(Recognized by Govt. of Maharashtra & Affiliated to R.T.M. Nagpur University, Nagapur)

Mariya Campus, Near Tahsil Office, Pulgaon Road, Dist. Wardha -442101 Ph.: 9579190333 email:mariyacollegedeoli@gmail.com www.mariyacollegedeoli.com