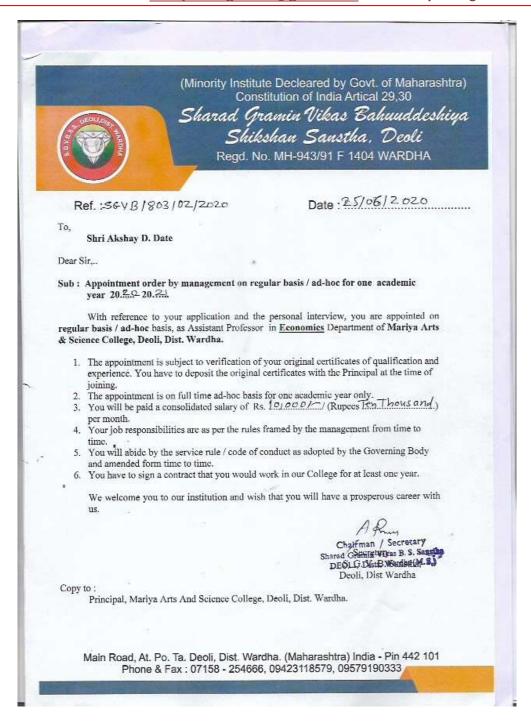

Principal, Masya Askand science College, peoli Name: - Nilesh Ulharao shende Subject - Regarding the joining as Assistant professor on clock how basis Respected siz, My self Nilesh U. shende has been selected as Assistant Professor in subject Chemister on Clock home basis in your Enstitution I am feeling very glad to joining my duty from 01/7/2020 on time 10.30 am. Thanking you! Your's faithfully, Ordhole Milosh v. Shando Date: 00/17/2020 Time: - 10-30 an



#### Sharad Gramin Bahuudeshiya Shikshan Sanstha, Deoli

# MARIYA ARTS AND SCIENCE COLLEGE, DEOLI

(Recognized by Govt. of Maharashtra & Affiliated to R.T.M. Nagpur University, Nagapur)

Mariya Campus, Near Tahsil Office, Pulgaon Road, Dist. Wardha -442101 Ph.: 9579190333 email:mariyacollegedeoli@gmail.com www.mariyacollegedeoli.com



C: 6



# MARIYA ARTS AND SCIENCE COLLEGE, DEOLI

(Recognized by Govt. of Maharashtra & Affiliated to R.T.M. Nagpur University, Nagapur)

Mariya Campus, Near Tahsil Office, Pulgaon Road, Dist. Wardha -442101 Ph.: 9579190333 email:mariyacollegedeoli@gmail.com www.mariyacollegedeoli.com

वह. YTana भारिया आर्ट्स अन्ड सायम्स कालीज 27 quat :- SGNB | 803 | 02 | 2020 \$ .25 | 06 | 2020 अस्पद्ध उपरीक्त संवर्षिय प्राक्सिर भी कादाय ही. यात क्यांका दि. 01/07/2020 व्य राकाकी आपला 10.30 वर्णता अरोप क्या महाविधावयात अर्थशास्त्र विषयाकरीता आहायाक प्राह्मायक स्टब्स मृत्यू होत आहे. करिया क्रेप्स परा सापर करीत काहे. (अक्षप हरी. दारे.) fg. 01/07/2020 HATTON 10.30

41



#### Sharad Gramin Bahuudeshiya Shikshan Sanstha, Deoli

# MARIYA ARTS AND SCIENCE COLLEGE, DEOLI

(Recognized by Govt. of Maharashtra & A