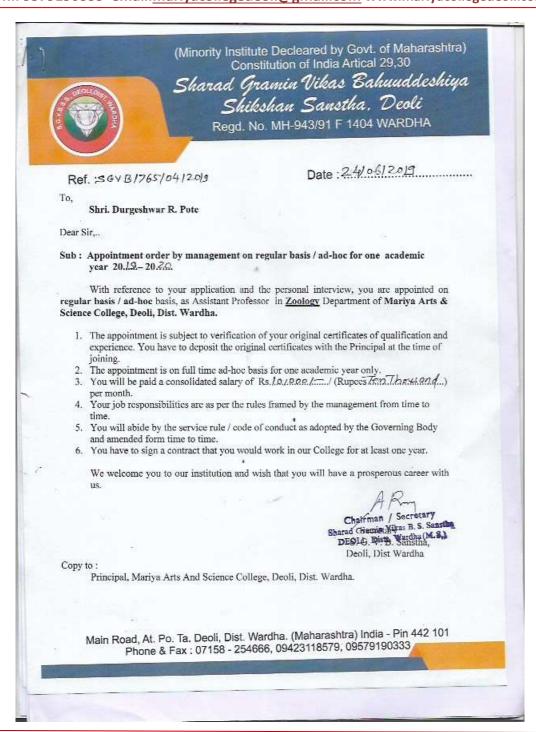

kshan Sanstha, Deoli

# MARIYA ARTS AND SCIENCE COLLEGE, DEOLI

(Recognized by Govt. of Maharashtra & Affiliated to R.T.M. Nagpur University, Nagapur)

Mariya Campus, Near Tahsil Office, Pulgaon Road, Dist. Wardha -442101 Ph.: 9579190333 email:mariyacollegedeoli@gmail.com www.mariyacollegedeoli.com



C: 6

KI: 6.2 M: 6.2.1



# MARIYA ARTS AND SCIENCE COLLEGE, DEOLI

(Recognized by Govt. of Maharashtra & Affiliated to R.T.M. Nagpur University, Nagapur)





### Sharad Gramin Bahuudeshiya Shikshan Sanstha, Deoli

### MARIYA ARTS AND SCIENCE COLLEGE, DEOLI

(Recognized by Govt. of Maharashtra & Affiliated to R.T.M. Nagpur University, Nagapur)

Mariya Campus, Near Tahsil Office, Pulgaon Road, Dist. Wardha -442101 Ph.: 9579190333 email:mariyacollegedeoli@gmail.com www.mariyacollegedeoli.com



C: 6

KI: 6.2 M: 6.2.1



### Sharad Gramin Bahuudeshiya Shikshan Sanstha, Deoli

# MARIYA ARTS AND SCIENCE COLLEGE, DEOLI

(Recognized by Govt. of Maharashtra & Affiliated to R.T.M. Nagpur University, Nagapur)

Mariya Campus, Near Tahsil Office, Pulgaon Road, Dist. Wardha -442101 Ph.: 9579190333 email:mariyacollegedeoli@gmail.com www.mariyacollegedeoli.com

The principal marry a fet and science college. Deoli Dist wordha. Subject + Joining letter for post-of Assit 200logy teacher. with respect to your appointment letter. I would like to inform you that & am goining the job from today 1/07/2019 onward as assist Zoology teacher at marya Art and science, college, Deoli at . 09:30 am Bidly consider this as my famalioining 1 effer Date + 01/07/2019 place+wordha Teoli Tah Deoli Dist Wardha