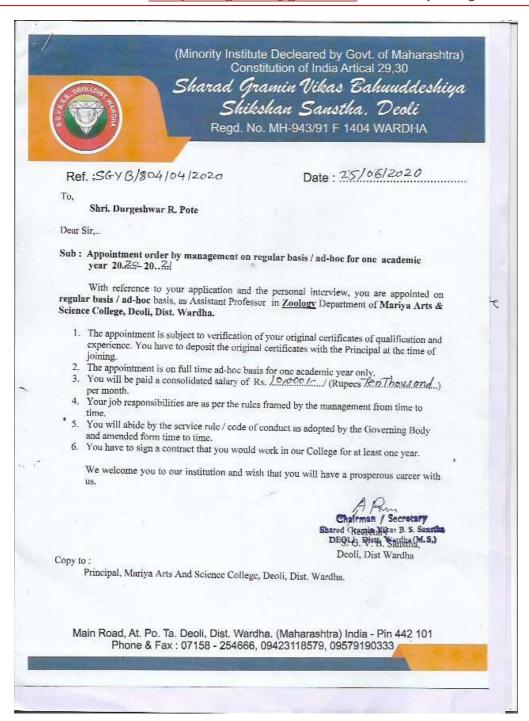

University, Nagapur)

Mariya Campus, Near Tahsil Office, Pulgaon Road, Dist. Wardha -442101 Ph.: 9579190333 email:mariyacollegedeoli@gmail.com www.mariyacollegedeoli.com



C: 6



# MARIYA ARTS AND SCIENCE COLLEGE, DEOLI

(Recognized by Govt. of Maharashtra & Affiliated to R.T.M. Nagpur University, Nagapur)

Mariya Campus, Near Tahsil Office, Pulgaon Road, Dist. Wardha -442101 Ph.: 9579190333 email:mariyacollegedeoli@gmail.com www.mariyacollegedeoli.com





### Sharad Gramin Bahuudeshiya Shikshan Sanstha, Deoli

# MARIYA ARTS AND SCIENCE COLLEGE, DEOLI

(Recognized by Govt. of Maharashtra & Affiliated to R.T.M. Nagpur University, Nagapur)

Mariya Campus, Near Tahsil Office, Pulgaon Road, Dist. Wardha -442101 Ph.: 9579190333 email:mariyacollegedeoli@gmail.com www.mariyacollegedeoli.com



C: 6





# MARIYA ARTS AND SCIENCE COLLEGE, DEOLI

(Recognized by Govt. of Maharashtra & Affiliated to R.T.M. Nagpur University, Nagapur)

Mariya Campus, Near Tahsil Office, Pulgaon Road, Dist. Wardha -442101 Ph.: 9579190333 email:mariyacollegedeoli@gmail.com www.mariyacollegedeoli.com

To The principal mariya pel and science college Deoli Dist- Wardha Application - Joining letter for post of assist Zoology teacher. Ze Responded sir. This letter is in response to your appointment order. I am glad to accept your job opportunity with responsibility for the -post-ousistant zoology tearher at the chariya Art-and science college, Deoli Dist-wordha. I will be joining the job from of 107/2020 049320000 for their in Emotion Thonkmy you Dolle-01/07/2020 Place+ wordha



### Sharad Gramin Bahuude