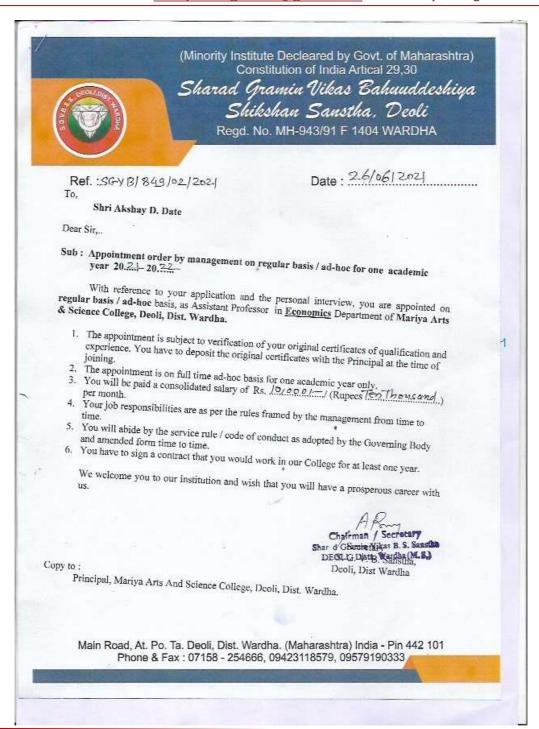

ziya Azks and science college Deoli Name: Nilesh Whousedo shende Subject - Regarding the joining as Assistant professor on clock how basis in chemistry Respected sit, My self Nilesh Ulhos fao shende has been selected as Assistant professor in subject chemistry on clock how basis in your struction. am feeling very glad to joining my duty from 317/2021- on time 10.30 am Your's faith fully, On hude Niverh vishende Thanking You! Date: -317/2024 Time: to:309m



#### Sharad Gramin Bahuudeshiya Shikshan Sanstha, Deoli

### MARIYA ARTS AND SCIENCE COLLEGE, DEOLI

(Recognized by Govt. of Maharashtra & Affiliated to R.T.M. Nagpur University, Nagapur)

Mariya Campus, Near Tahsil Office, Pulgaon Road, Dist. Wardha -442101 Ph.: 9579190333 email:mariyacollegedeoli@gmail.com www.mariyacollegedeoli.com



C: 6



# MARIYA ARTS AND SCIENCE COLLEGE, DEOLI

(Recognized by Govt. of Maharashtra & Affiliated to R.T.M. Nagpur University, Nagapur)

Mariya Campus, Near Tahsil Office, Pulgaon Road, Dist. Wardha -442101 Ph.: 9579190333 email:mariyacollegedeoli@gmail.com www.mariyacollegedeoli.com

WELLEND ! JE भारिका आहेरा अन्त भाषन्य कार्यान 27999: - SGVB/849/02/2021 Pg. 26/06/2021 महोदय, उपरोक्ता अंदिलिय फालुसर भी अलामका महाविधावादात अजी शास्त्र विषयासारी 4118122100 418201400 88040 3710 Fg. 01/07/2014 ON 21 काकी 12.00 914111 20 पू होत आहे. करिता क्षेत्र अहवाल सादर करित आहे. 4. 01/04/2021 But 37. (318121 St. 21d.)



#### Sharad Gramin Bahuudeshiya Shikshan Sanstha, Deoli

### MARIYA ARTS AND SCIENCE COLLEGE, DEOLI

(Recognized by Govt. of Maharashtra & Affiliated to R.T.M. Nagpur University, Nagap