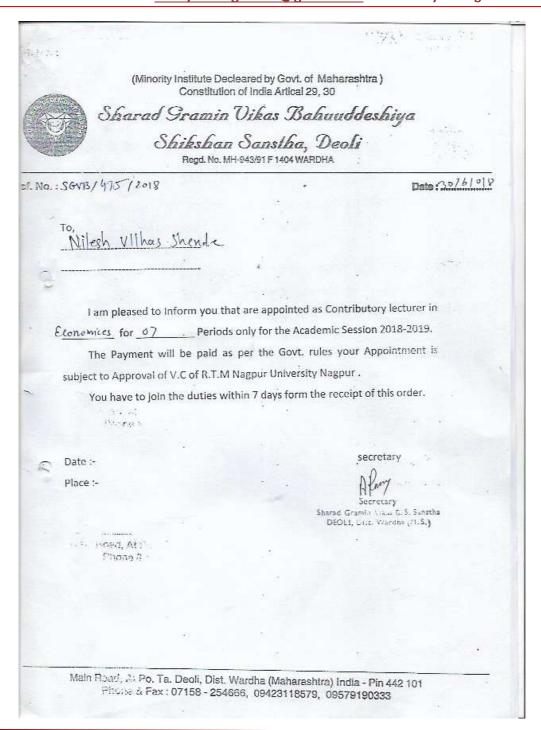

# Appointments:

Academic Session (2018-19)

# MARIYA ARTS AND SCIENCE COLLEGE, DEOLI

(Recognized by Govt. of Maharashtra & Affiliated to R.T.M. Nagpur University, Nagapur)

Mariya Campus, Near Tahsil Office, Pulgaon Road, Dist. Wardha -442101 Ph.: 9579190333 email:mariyacollegedeoli@gmail.com www.mariyacollegedeoli.com