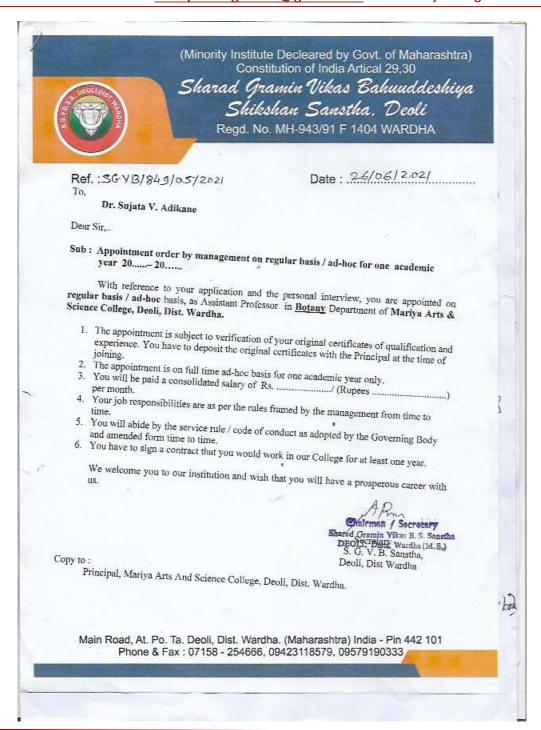

तामिका त्रात्यावर ) सेवर्ष होक्याक रित्प अहोह्य , भी सिच्हार्थ सुधाबार वानस्बडे सबिनअपूर्वक रूजू अस्ताल सादर करते की आपते पत्र इ. 5648/849/03/2021 दि 26/6/2021 मुस्तर मासी आपल्या महाविधालयात राज्यसम्ब या विषयाकारिता साहाव्यक प्राच्यापक पदावर (तासिका तत्यावर) नियुक्ती कारण्यात आही आहे. करिता भी आज दिगाँड 04/7/2021 आपल्या महाविधालधात ऋजू होत आहे. कविता मासा रुजू अह्मताल चिकारावा. हि विनेती. - Paris :- 01/07/2021 28 :- 27 and 90:30 20. (सिच्छार्थ स्. बान्यारे)



### Sharad Gramin Bahuudeshiya Shikshan Sanstha, Deoli

# MARIYA ARTS AND SCIENCE COLLEGE, DEOLI

(Recognized by Govt. of Maharashtra & Affiliated to R.T.M. Nagpur University, Nagapur)

Mariya Campus, Near Tahsil Office, Pulgaon Road, Dist. Wardha -442101 Ph.: 9579190333 email:mariyacollegedeoli@gmail.com www.mariyacollegedeoli.com





# MARIYA ARTS AND SCIENCE COLLEGE, DEOLI

(Recognized by Govt. of Maharashtra & Affiliated to R.T.M. Nagpur University, Nagapur)

Mariya Campus, Near Tahsil Office, Pulgaon Road, Dist. Wardha -442101 Ph.: 9579190333 email:mariyacollegedeoli@gmail.com www.mariyacollegedeoli.com

The femilial, Maringa Actis evenu callege Deali, (Wardha) Hame: De Leigata Vichwangh-Adilcore. M. Sc. Ph. D. (Batury) Lubject: Regarding the joining as Assistant Projection on Adiher in Bostony. Respected Cir. With Reference to you election. This is to injury that you have been relected for the part of Askistant Projector of Botany's our callege. (Mariya Arty Wiene Callege Deali wordha) four date of joining shall bet --
-1/07/2021 at 11-000 cm. We kindly request joy
to report to work on the above mentioned date.