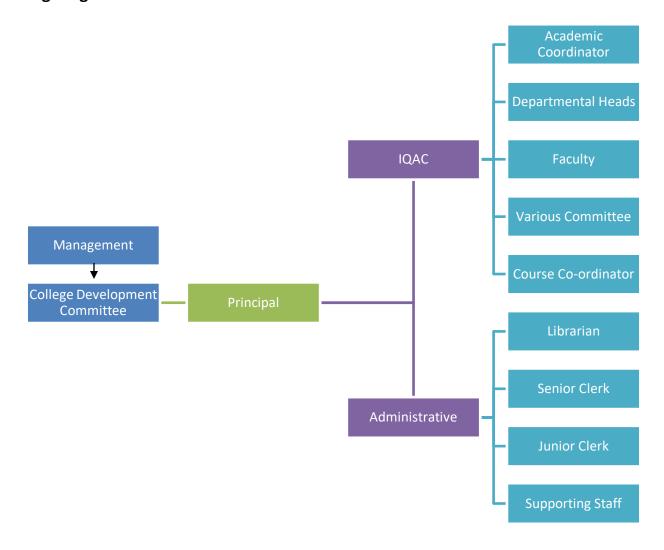

|         |
| 01  | <u>Organogram</u>            | 02      |
| 02  | CDC Committee                | 03      |
| 03  | IQAC Committee               | 04      |
| 04  | Committee List               | 05-08   |
| 05  | Code of Conduct              | 09-13   |
| 06  | <u>Appointments</u>          | 14-90   |
| 07  | Leave Facility               | 91-93   |
| 08  | Deployment of Strategic Plan | 94-120  |

C: 6

KI: 6.2

M: 6.2.1



2



# Sharad Gramin Bahuudeshiya Shikshan Sanstha, Deoli

# MARIYA ARTS AND SCIENCE COLLEGE, DEOLI

(Recognized by Govt. of Maharashtra & Affiliated to R.T.M. Nagpur University, Nagapur)

Mariya Campus, Near Tahsil Office, Pulgaon Road, Dist. Wardha -442101 Ph.: 9579190333 email:mariyacollegedeoli@gmail.com www.mariyacollegedeoli.com

#### Organogram:







# MARIYA ARTS AND SCIENCE COLLEGE, DEOLI

(Recognized by Govt. of Maharashtra & Affiliated to R.T.M. Nagpur University, Nagapur)

Mariya Campus, Near Tahsil Office, Pulgaon Road, Dist. Wardha -442101 Ph.: 9579190333 email:mariyacollegedeoli@gmail.com www.mariyacollegedeoli.com

#### **CDC Committee:**

### **College Development Committee (CDC)**

#### Formal Local Management Committee (LMC) 2022-23

- 1. Mr. Abdul Rahement Abdul Hamid Tanwar
- 2. Dr. Prakash D. Wankar
- 3. Prof. VishakhaM. Lohakare
- 4. Prof. Priti V. Meshram
- 5. Prof. Sunil R. Tembhare
- 6. Mr. Haridasji Dhok
- 7. Prof. Sanjay M. Surse
- 8. Dr. Rafik Sheikh
- 9. Mr. Mohanbabu Agrawal

- President
- Secretary
- Women Teacher Representative
- Women Teacher Representative
- Teacher Representative
- Social Workser/Repo