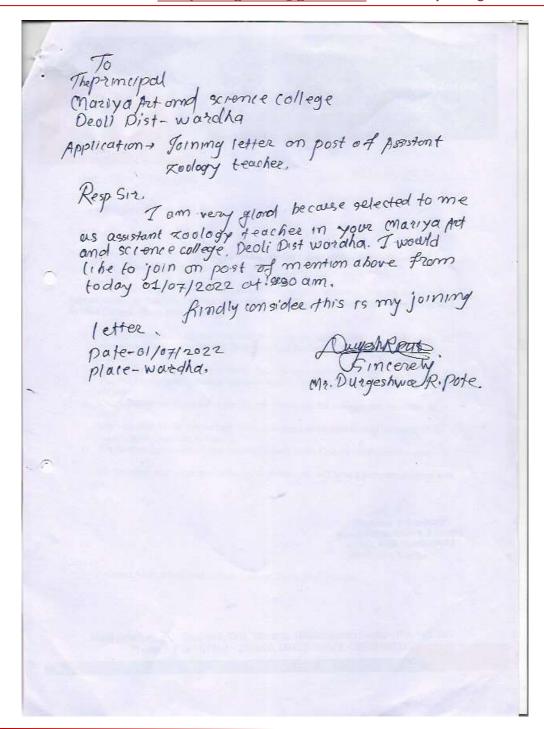

k how basis in your Institute. I am very glad to join my duty on the date 01/07/2022 on time 10.30 cm Thanking you yours faithfully Oaksande 91/07/2022 Dr. A. K. Taksande



### Sharad Gramin Bahuudeshiya Shikshan Sanstha, Deoli

### MARIYA ARTS AND SCIENCE COLLEGE, DEOLI

(Recognized by Govt. of Maharashtra & Affiliated to R.T.M. Nagpur University, Nagapur)

Mariya Campus, Near Tahsil Office, Pulgaon Road, Dist. Wardha -442101 Ph.: 9579190333 email:mariyacollegedeoli@gmail.com www.mariyacollegedeoli.com



C: 6



# MARIYA ARTS AND SCIENCE COLLEGE, DEOLI

(Recognized by Govt. of Maharashtra & Affiliated to R.T.M. Nagpur University, Nagapur)

Mariya Campus, Near Tahsil Office, Pulgaon Road, Dist. Wardha -442101 Ph.: 9579190333 email:mariyacollegedeoli@gmail.com www.mariyacollegedeoli.com





### Sharad Gramin Bahuudeshiya Shikshan Sanstha, Deoli

# MARIYA ARTS AND SCIENCE COLLEGE, DEOLI

(Recognized by Govt. of Maharashtra & Affiliated to R.T.M. Nagpur University, Nagapur)

Mariya Campus, Near Tahsil Office, Pulgaon Road, Dist. Wardha -442101 Ph.: 9579190333 email:mariyacollegedeoli@gmail.com www.mariyacollegedeoli.com

#### **Leave Facility:**

| रजेचे आवेदन                                     |                               |
|-------------------------------------------------|-------------------------------|
|                                                 | पत्र                          |
| 9) आवेदकाचे नाव: प्रा. स्युजिल सार टेशर         |                               |
| २) पदनामः चारहाकात् अराध्यापनु                  | विभाग: उत्तिक्षाना            |
| ३) रजेवा काला