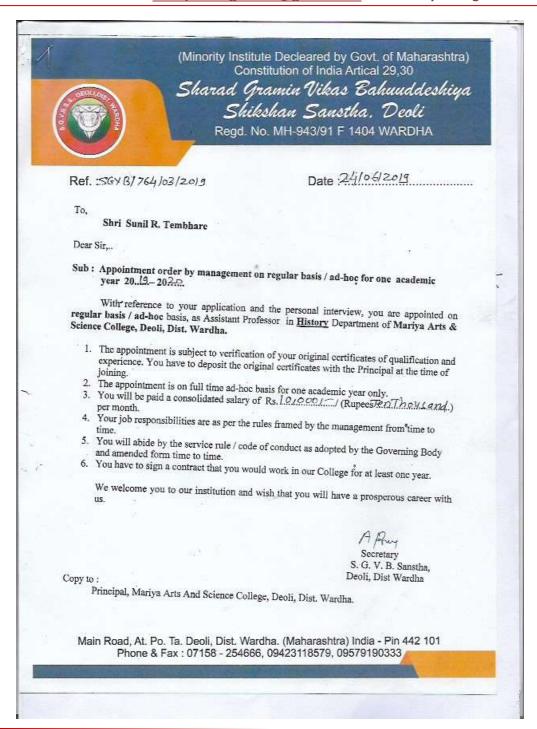

www.mariyacollegedeoli.com

To, Principal Mariya Arts and science college, Deoli Name: Hilesh U. shende subject - Regarding the joining as Assistant Professor on clock hour basis Respected sie, My self Nileon u-shende have been selected as Assistant professor for he basis in subject Chemister in your institution so, I am joining my duly from 3/9/2012 at time 10:30 am Your's faithfully. Thanking You! Quistende Nileah U-shende Date: 01/7/2019 Time: - 10-30 am



### Sharad Gramin Bahuudeshiya Shikshan Sanstha, Deoli

# MARIYA ARTS AND SCIENCE COLLEGE, DEOLI

(Recognized by Govt. of Maharashtra & Affiliated to R.T.M. Nagpur University, Nagapur)

Mariya Campus, Near Tahsil Office, Pulgaon Road, Dist. Wardha -442101 Ph.: 9579190333 email:mariyacollegedeoli@gmail.com www.mariyacollegedeoli.com



C: 6

KI: 6.2 M: 6.2.1



# MARIYA ARTS AND SCIENCE COLLEGE, DEOLI

(Recognized by Govt. of Maharashtra & Affiliated to R.T.M. Nagpur University, Nagapur)





### Sharad Gramin Bahuudeshiya Shikshan Sanstha, Deoli

### MARIYA ARTS AND SCIENCE COLLEGE, DEOLI

(Recognized by Govt. of Maharashtra & Affiliated to R.T.M. Nagpur University, Nagapur)

Mariya Campus, Near Tahsil Office, Pulgaon Road, Dist. Wardha -442101 Ph.: 9579190333 email:mariyacollegedeoli@gmail.com www.mariyacollegedeoli.com



C: 6

KI: 6.2 M: 6.2.1



### Sharad Gramin Bahuudeshiya Shikshan Sanstha, Deoli

# MARIYA ARTS AND SCIENCE COLLEGE, DEOLI

(Recognized by Govt. of Maharashtra & Affiliated to R.T.M. Nagpur University, Nagapur)

Mariya Campus, Near Tahsil Office, Pulgaon Road, Dist. Wardha -442101 Ph.: 9579190333 e