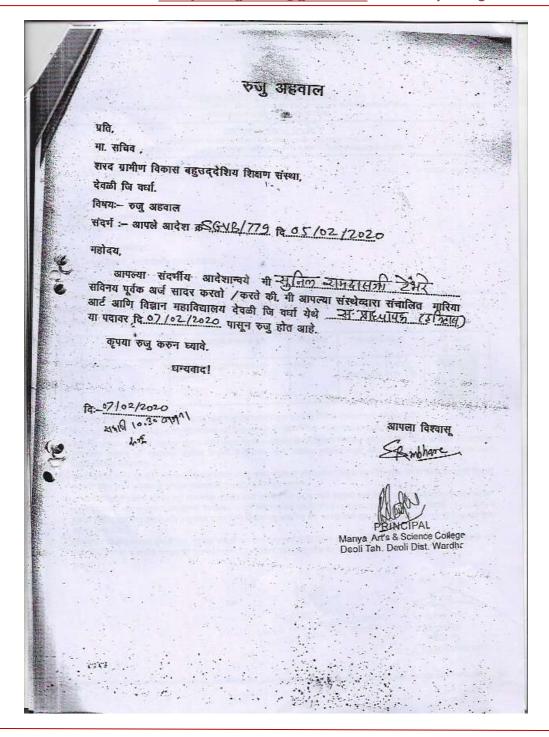

by Govt. of Maharashtra & Affiliated to R.T.M. Nagpur University, Nagapur)





# MARIYA ARTS AND SCIENCE COLLEGE, DEOLI

(Recognized by Govt. of Maharashtra & Affiliated to R.T.M. Nagpur University, Nagapur)





# MARIYA ARTS AND SCIENCE COLLEGE, DEOLI

(Recognized by Govt. of Maharashtra & Affiliated to R.T.M. Nagpur University, Nagapur)

Mariya Campus, Near Tahsil Office, Pulgaon Road, Dist. Wardha -442101 Ph.: 9579190333 email:mariyacollegedeoli@gmail.com www.mariyacollegedeoli.com



C: 6

KI: 6.2 M: 6.2.1



# MARIYA ARTS AND SCIENCE COLLEGE, DEOLI

(Recognized by Govt. of Maharashtra & Affiliated to R.T.M. Nagpur University, Nagapur)

Mariya Campus, Near Tahsil Office, Pulgaon Road, Dist. Wardha -442101 Ph.: 9579190333 email:mariyacollegedeoli@gmail.com www.mariyacollegedeoli.com





### Sharad Gramin Bahuudeshiya Shikshan Sanstha, Deoli

# MARIYA ARTS AND SCIENCE COLLEGE, DEOLI

(Recognized by Govt. of Maharashtra & Affiliated to R.T.M. Nagpur University, Nagapur)

Mariya Campus, Near Tahsil Office, Pulgaon Road, Dist. Wardha -442101 Ph.: 9579190333 email:mariyacollegedeoli@gmail.com www.mariyacollegedeoli.com





#### Sharad Gramin Bahuudeshiya Shikshan Sanstha, Deoli

# MARIYA ARTS AND SCIENCE COLLEGE, DEOLI

(Recognized by Govt. of Maharashtra & Affiliated to R.T.M. Nagpur University, Nagapur)

Mariya Campus, Near Tahsil Office, Pulgaon Road, Dist. Wardha -442101 Ph.: 9579190333 email:mariyacollegedeoli@gmail.com www.mariyacollegedeoli.com

To, Principal, Masya Askand science College, peoli Name: - Nilesh Ulharao shende Subject - Regarding the joining as Assis