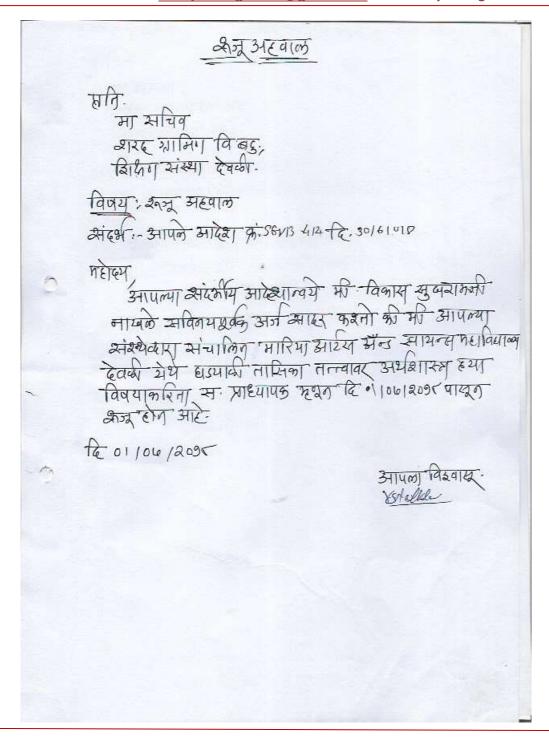

# Appointments:

Academic Session (2018-19)

# MARIYA ARTS AND SCIENCE COLLEGE, DEOLI

(Recognized by Govt. of Maharashtra & Affiliated to R.T.M. Nagpur University, Nagapur)

Mariya Campus, Near Tahsil Office, Pulgaon Road, Dist. Wardha -442101 Ph.: 9579190333 email:mariyacollegedeoli@gmail.com www.mariyacollegedeoli.com