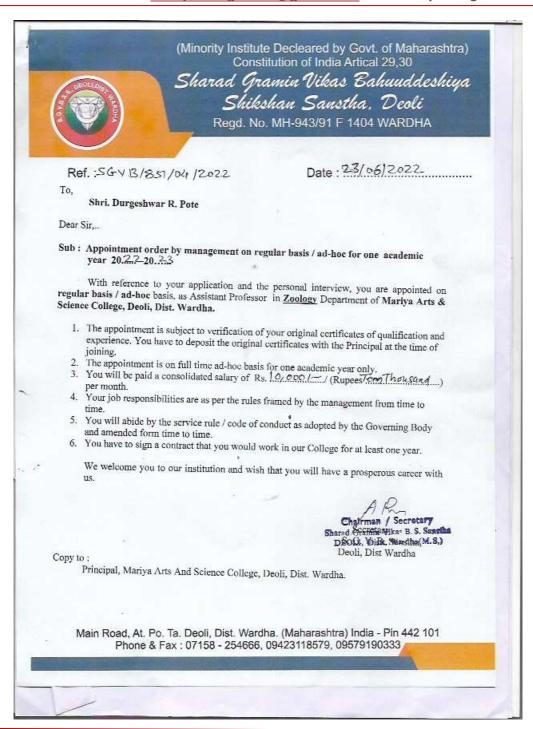

acollegedeoli.com

The Pemcipal Mariya Arts & science college Deoli Name: Dr. Anita K. Taksunde Subject: Regarding the joining as Assistant Professor an clock how boxis in chemistry. Respected siz, Myself Dr. Anita K. Paksande has been delected as Assistant Projessor for chemistry on clock how basis in your Institute. I am very glad to join my duty on the date 01/07/2022 on time 10.30 cm Thanking you yours faithfully Oaksande 91/07/2022 Dr. A. K. Taksande



### Sharad Gramin Bahuudeshiya Shikshan Sanstha, Deoli

### MARIYA ARTS AND SCIENCE COLLEGE, DEOLI

(Recognized by Govt. of Maharashtra & Affiliated to R.T.M. Nagpur University, Nagapur)

Mariya Campus, Near Tahsil Office, Pulgaon Road, Dist. Wardha -442101 Ph.: 9579190333 email:mariyacollegedeoli@gmail.com www.mariyacollegedeoli.com



C: 6



# MARIYA ARTS AND SCIENCE COLLEGE, DEOLI

(Recognized by Govt. of Maharashtra & Affiliated to R.T.M. Nagpur University, Nagapur)

Mariya Campus, Near Tahsil Office, Pulgaon Road, Dist. Wardha -442101 Ph.: 9579190333 email:mariyacollegedeoli@gmail.com www.mariyacollegedeoli.com





### Sharad Gramin Bahuudeshiya Shikshan Sanstha, Deoli

# MARIYA ARTS AND SCIENCE COLLEGE, DEOLI

(Recognized by Govt. of Maharashtra & Affiliated to R.T.M. Nagpur University, Nagapur)

Mariya Campus, Near Tahsil Office, Pulgaon Road, Dist. Wardha -442101 Ph.: 9579190333 email:mariyacollegedeoli@gmail.com www.mariyacollegedeoli.com

#### **Leave Facility:**

| रजेचे आवेदन                                     |                               |
|-------------------------------------------------|-----------