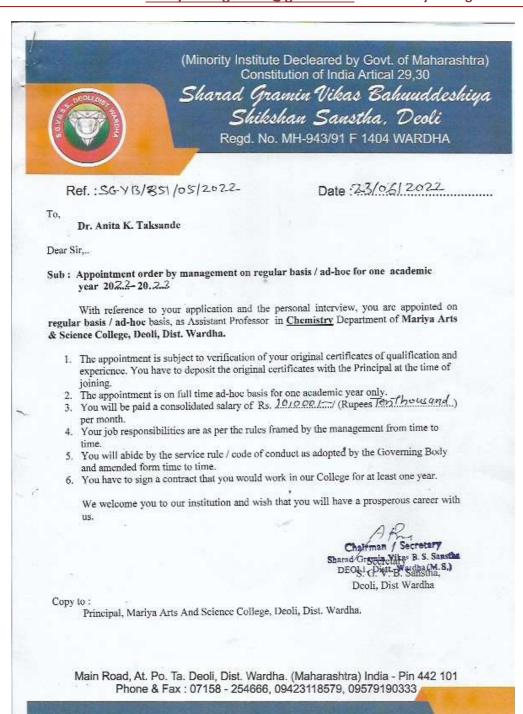

क्रांच्या हो ज्यावारिसा. महोद्य, मी सिखार्थ सुधावन तानरवडे सविनवायुर्वन रूपू अद्भवाल स्थार्व कारती की, आपले पत्र क. SGVB/851/03/2022 दिः 23/06/2022 नुसार अपनी उत्तपाल्या महाविद्यालयान राज्यसास्त्र या विषयाकरिता साहाळाक प्राच्यापक परावर (त्रास्टिका तत्वावर) नियुक्ती करन्यान आकी आहे. करिता भी खाल दि. 2707/2022 रोजी आपल्या महाविधाक्यात कपू होत आहे. करिता मास्य कपू अहवार्थ स्मिकाराया हि विजेती. Prily :- 1/07/2022 27 May 6 90:30 at. (सिन्धार्थ स्तु-मानरवेडे)



#### Sharad Gramin Bahuudeshiya Shikshan Sanstha, Deoli

### MARIYA ARTS AND SCIENCE COLLEGE, DEOLI

(Recognized by Govt. of Maharashtra & Affiliated to R.T.M. Nagpur University, Nagapur)

Mariya Campus, Near Tahsil Office, Pulgaon Road, Dist. Wardha -442101 Ph.: 9579190333 email:mariyacollegedeoli@gmail.com www.mariyacollegedeoli.com



C: 6



# MARIYA ARTS AND SCIENCE COLLEGE, DEOLI

(Recognized by Govt. of Maharashtra & Affiliated to R.T.M. Nagpur University, Nagapur)

Mariya Campus, Near Tahsil Office, Pulgaon Road, Dist. Wardha -442101 Ph.: 9579190333 email:mariyacollegedeoli@gmail.com www.mariyacollegedeoli.com

The Pemcipal Mariya Arts & science college Deoli Name: Dr. Anita K. Taksunde Subject: Regarding the joining as Assistant Professor an clock how boxis in chemistry. Respected siz, Myself Dr. Anita K. Paksande has been delected as Assistant Projessor for chemistry on clock how basis in your Institute. I am very glad to join my duty on the date 01/07/2022 on time 10.30 cm Thanking you yours faithfully Oaksande 91/07/2022 Dr. A. K. Taksande



### Sharad Gramin Bahuudeshiya Shikshan Sanstha, Deoli

### MARIYA