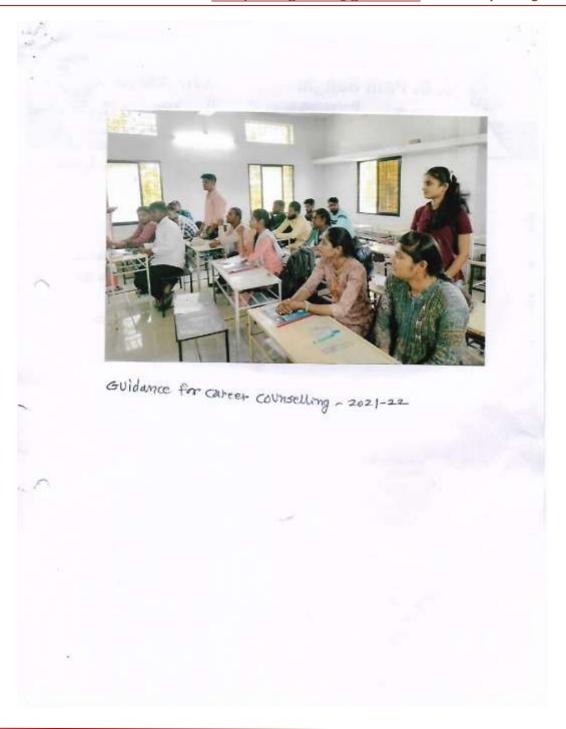

#### 4. Student Guidance Career And Counselling Committee:-

- Dr. Prakash D. Wankar
- Prof. Vishakha M. Lohkare
- Prof. Sanjay Surse
- Prof. Priti Meshram
- Prof. Siddharth Wankhade