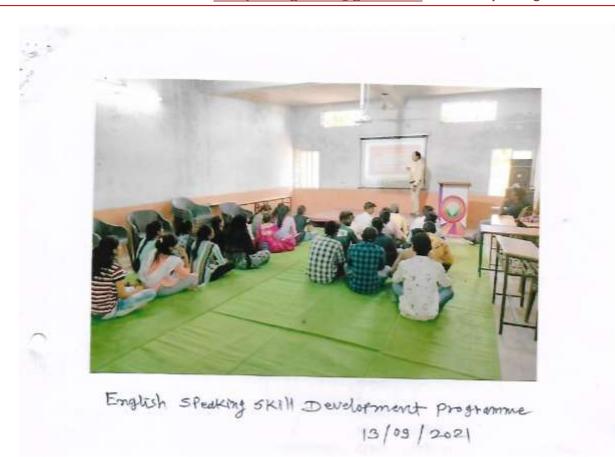

|

C: 6



76



### Sharad Gramin Bahuudeshiya Shikshan Sanstha, Deoli

### MARIYA ARTS AND SCIENCE COLLEGE, DEOLI

(Recognized by Govt. of Maharashtra & Affiliated to R.T.M. Nagpur University, Nagapur)





# MARIYA ARTS AND SCIENCE COLLEGE, DEOLI

(Recognized by Govt. of Maharashtra & Affiliated to R.T.M. Nagpur University, Nagapur)

|        | Mariya Arts & Science<br>Session :- 202                    |                  |
|--------|------------------------------------------------------------|------------------|
|        |                                                            |                  |
|        | Name of Department::-                                      |                  |
|        | Name Of Activity:- English  Date Of Activity  Attendance S | :- 13/03/2021    |
| Sr.No. | Name Of The Students                                       | Sign.            |
| 01     | Akash P. Dakhole                                           | 100700           |
| 02     | Aditya P. Tembheka