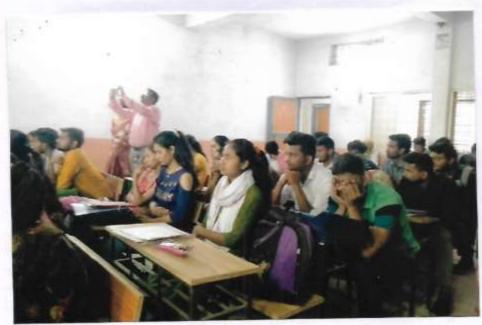

#### 4. Student Guidance Career And Counselling Committee:-

- Dr. Prakash D. Wankar
- Prof. Vishakha M. Lohkare
- Prof. Sanjay Surse
- Prof. Priti Meshram
- Prof. Siddharth Wankhade