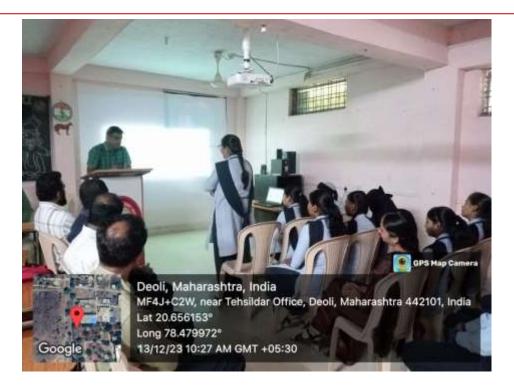

AND SCIENCE COLLEGE, DEOLI

(Recognized by Govt. of Maharashtra & Affiliated to R.T.M. Nagpur University, Nagapur)

Mariya Campus, Near Tahsil Office, Pulgaon Road, Dist. Wardha -442101 Ph.: 9579190333 email:mariyacollegedeoli@gmail.com www.mariyacollegedeoli.com

## **Criterion 4 – Infrastructure and Learning Resources**

4.1 Physical Facility

4.1.3.1 - Number of classrooms and seminar halls with ICT facilities.

AQAR 2023-24 [4.1.3] 1

College Code: 696



## Sharad Gramin Bahuudeshiya Shikshan Sanstha, Deoli

## MARIYA ARTS AND SCIENCE COLLEGE, DEOLI

(Recognized by Govt. of Maharashtra & Affiliated to R.T.M. Nagpur University, Nagapur)

Mariya Campus, Near Tahsil Office, Pulgaon Road, Dist. Wardha -442101 Ph.: 9579190333 email:mariyacollegedeoli@gmail.com www.mariyacollegedeoli.com



ICT01



ICT02

AQAR 2023-24 [4.1.3] 2

College Code: 696



### Sharad Gramin Bahuudeshiya Shikshan Sanstha, Deoli

## MARIYA ARTS AND SCIENCE COLLEGE, DEOLI

(Recognized by Govt. of Maharashtra & Affiliated to R.T.M. Nagpur University, Nagapur)

Mariya Campus, Near Tahsil Office, Pulgaon Road, Dist. Wardha -442101 Ph.: 9579190333 email:mariyacollegedeoli@gmail.com www.mariyacollegedeoli.com



**Seminar Hall** 

AQAR 2023-24 [4.1.3] 3