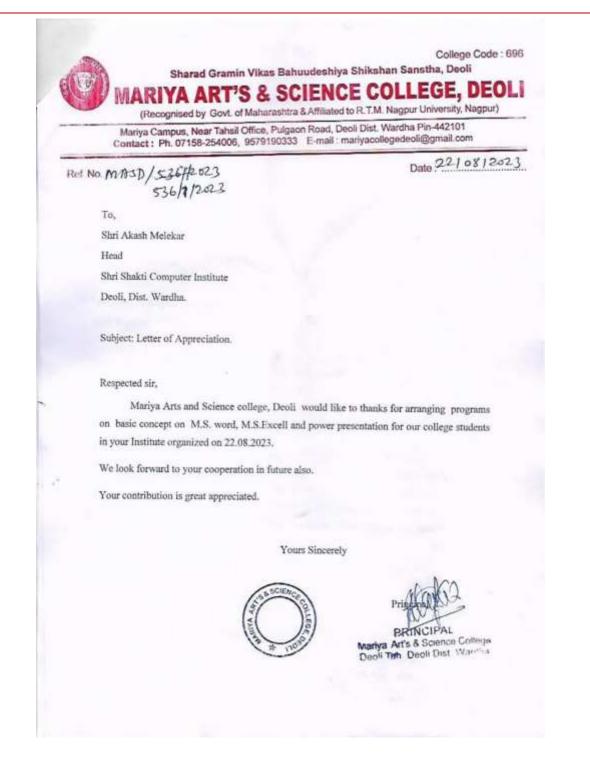

Seasion - 2022 - 2023 Activity Name :- Activity Under MOU with shrishivshakti computer Date of Activity: 22/ 08/2023 Student Attendance sheet 1) Vaishnavi G. Ingele N.G. Ingole 2) Maliesh Wari M. Waygo Kab - M.M. Waygokan 3) Tushar B. Vaidya - (Telanum h) Mahesh R. Khandare - mpthelen 5) Koral N. Kund - Wandsand O Vishal R. Gaikwad - (Resaut-) 7) Nandini D. Petkan - th. D. Pot kat @Nikita R. Khandare - (NP)Khanke 9) Acha) S. Kannake - Alender 10) sakshi v. hiwani - and 11) Chetan R. Hole - (apple 13) Aditya .S. Wash - A.D. With 13) Suraj L. Kakade - S.I. Kakade 14) suda s. zamere - Corronde 15) Aroun S. Parise - Ansun Parise 10) Seja G. Latchare 5. G. Ididhaw PRINCIPA Mariya Art's & Science College



(Recognized by Govt. of Maharashtra & Affiliated to R.T.M. Nagpur University, Nagapur)





(Recognized by Govt. of Maharashtra & Affiliated to R.T.M. Nagpur University, Nagapur)





(Recognized by Govt. of Maharashtra & Affiliated to R.T.M. Nagpur University, Nagapur)



Vishakha Lohakare Officiating Principal



(Recognized by Govt. of Maharashtra & Affiliated to R.T.M. Nagpur University, Nagapur)

#### Mariya Campus, Near Tahsil Office, Pulgaon Road, Dist. Wardha -442101 Ph.: 9579190333 email:<u>mariyacollegedeoli@gmail.com</u> www.mariyacollegedeoli.com

### Website Updation:





Mariya Campus, Near Tahsil Office, Pulgaon Road, Dist. Wardha -442101 Ph.: 9579190333 email:<u>mariyacollegedeoli@gmail.com</u> www.mariyacollegedeoli.com

### Library Resources and OPAC system







(Recognized by Govt. of Maharashtra & Affiliated to R.T.M. Nagpur University, Nagapur)

#### M