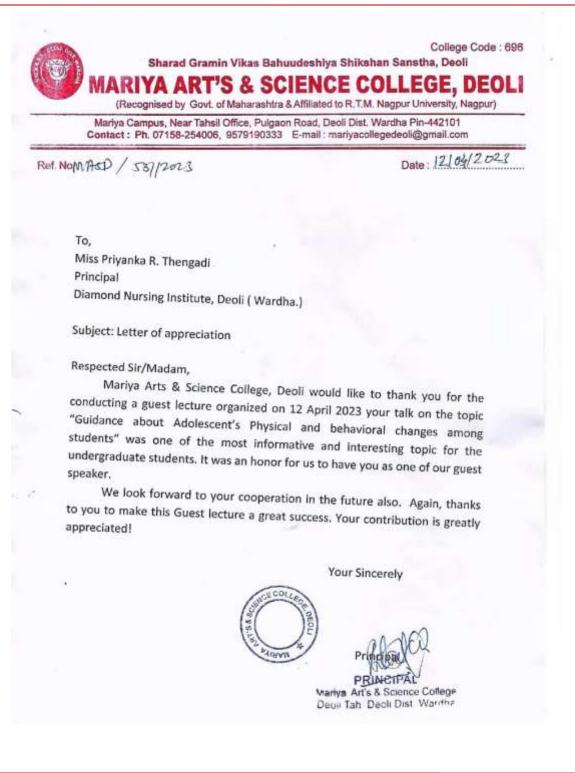

# **Various Committee**

The various committee constitute for the academic session 2023-2024. All the head of committee are hereby directed to start their work with the help of member colleagues.