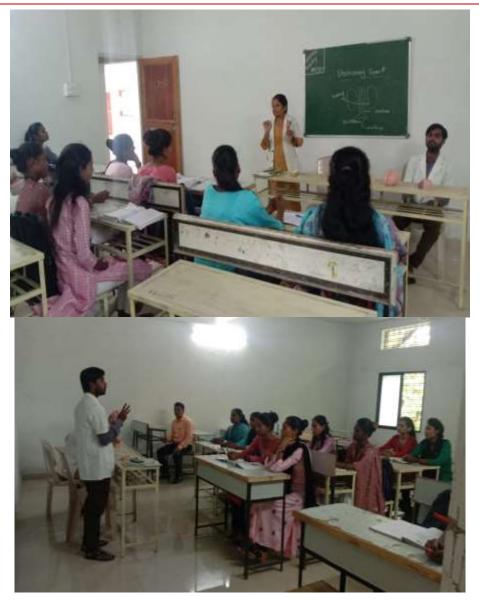

# **Various Committee**

The various committee constitute for the academic session 2023-2024. All the head of committee are hereby directed to start their work with the help of member colleagues.