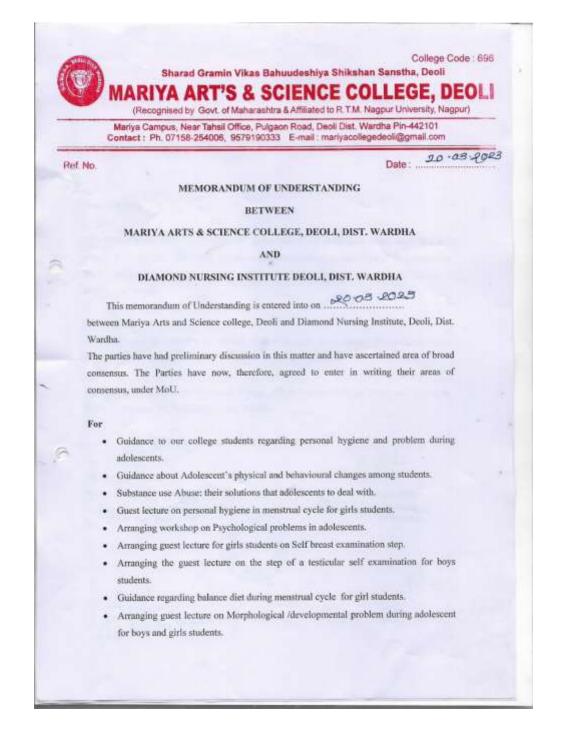

# **Various Committee**

The various committee constitute for the academic session 2023-2024. All the head of committee are hereby directed to start their work with the help of member colleagues.