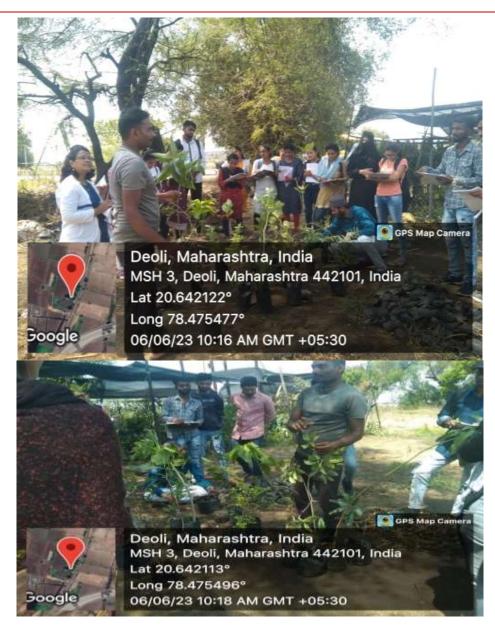

|
| 09 | Place of activity                   | Sai Nursery, Yavatmal Road Deoli                                                                                  |
| 10 | Outcomes of the Activity            | Students under stood Various techaniques and<br>Methods in Nursery as syllabus. Students also known               |
| 11 | Signature of Principal              | economic importance of plant nurseries.                                                                           |



(Recognized by Govt. of Maharashtra & Affiliated to R.T.M. Nagpur University, Nagapur)

Mariya Campus, Near Tahsil Office, Pulgaon Road, Dist. Wardha -442101 Ph.: 9579190333 email:<u>mariyacollegedeoli@gmail.com</u> www.mariyacollegedeoli.com



Visit to Nursery



(Recognized by Govt. of Maharashtra & Affiliated to R.T.M. Nagpur University, Nagapur)

| Sr.No | No, Of Participants         | Signature                         |
|-------|-----------------------------|-----------------------------------|
| 1     | Sarthk Vined Fating         | Surthik failing                   |
| 2     | Sublum Omsahil Mandhare     | 0                                 |
| 3     | Sanket Shubham Muneshawar   | subhah manshare                   |
| 4     | Nisha Sanjay Gedam          | -tinket                           |
| 5     | Neha Raju Gate              | Nisha incham                      |
| 6     | Pratiksha Shisopal Bhisokar | P.S. DHiseker                     |
| 7     | Chetan Rameshrao Dharankar  | Cheton Duberboz                   |
| 8