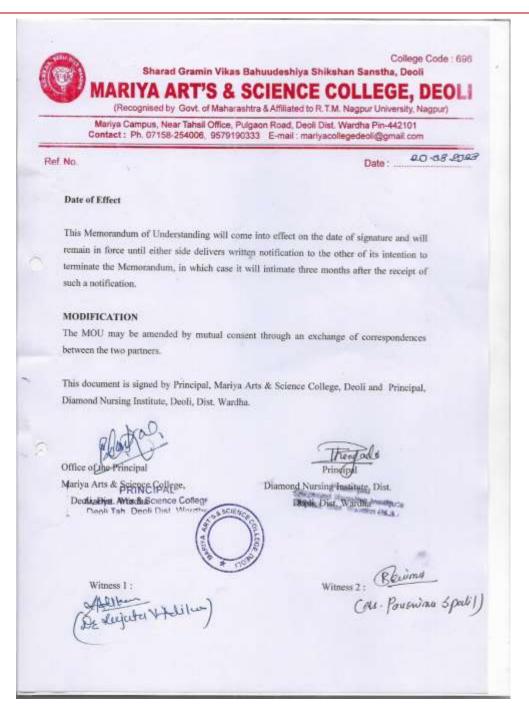

# **Various Committee**

The various committee constitute for the academic session 2023-2024. All the head of committee are hereby directed to start their work with the help of member colleagues.