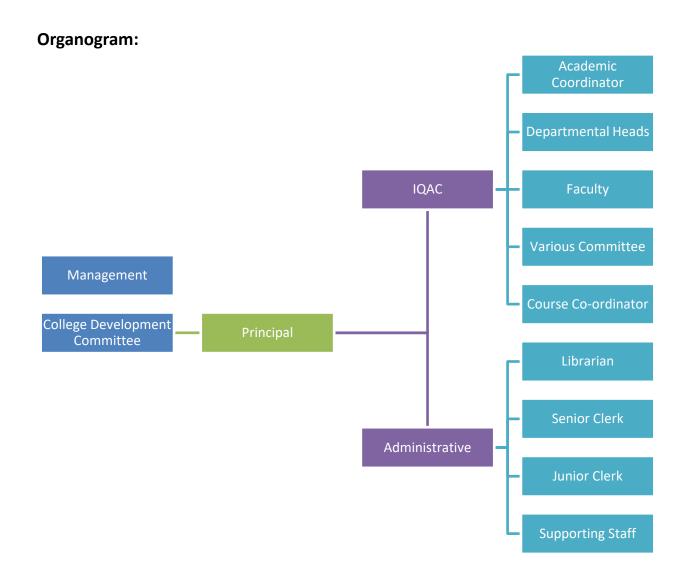

# Index

| Sr. | Description     | Page No |
|-----|-----------------|---------|
| No. |                 |         |
| 01  | Organogram      | 2       |
| 02  | CDC Committee   | 3       |
| 03  | IQAC Committee  | 4       |
| 04  | Committee List  | 5-11    |
| 05  | Code of Conduct | 12-16   |
| 06  | Appointments    | 17-20   |
| 07  | Deployment      | 21-     |