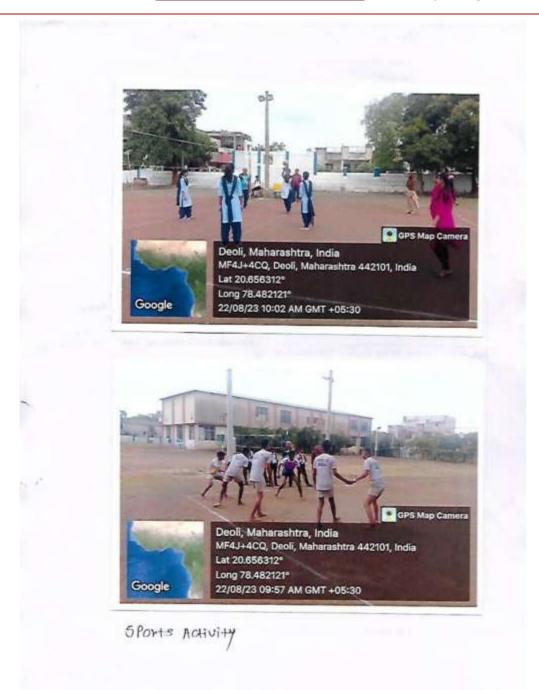

### **Sport Committee**

Following are the members of Sport committee

| Sr.<br>No | Members                    | Faculty   |
|-----------|----------------------------|-----------|
| 1         | Dr. Sujata Adkine          | Teacher   |
| 2         | Sanket Narendra Taywade    | Student   |
| 3         | Sumit Gajananrao Raghatate | Student   |
| 4         | Tejas Laxman Pathak        | Student   |
| 5         | Vishal Mukund Nagrale      | Student   |
| 6         | Yesh Narayan Pachare       | Student _ |
| 7         | Priyanka Subhash Kulli     | Student   |
| 8         | Jayashri Ashokrao Dhumne   | Student   |
| 9         | Chetana Narayan Dighikar   | Student   |