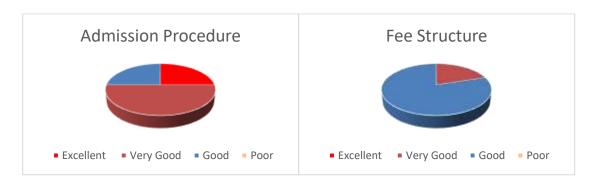

#### **Alumni Feedback Analysis**

#### Bachelor of Arts (2023-24)

|                                 |           | Very |      |      |
|---------------------------------|-----------|------|------|------|
| Attribute                       | Excellent | Good | Good | Poor |
| Admission Procedure             | 25        | 50   | 25   |      |
| Fee Structure                   |           | 20   | 80   |      |
| Infrastructure & Lab Facilities | 60        | 20   | 20   |      |
| Quality of support material     |           | 60   | 40   |      |
| Library Facilities              | 40        | 20   | 20   | 20   |
| Faculty                         | 20        | 40   | 40   |      |
| Canteen Facility                |           | 10   | 80   | 10   |
| Use of Teaching Aids            | 20        | 80   |      |      |
| Environment of Campus           | 40        | 40   | 20   |      |
| Overall rating of the college   | 20        | 80   |      |      |
| Alumni Association              | 20        | 50   | 30   |      |
| Learning Experience             | 10        | 50   | 20   | 20   |
| Course                          | 40        | 20   | 40   |      |