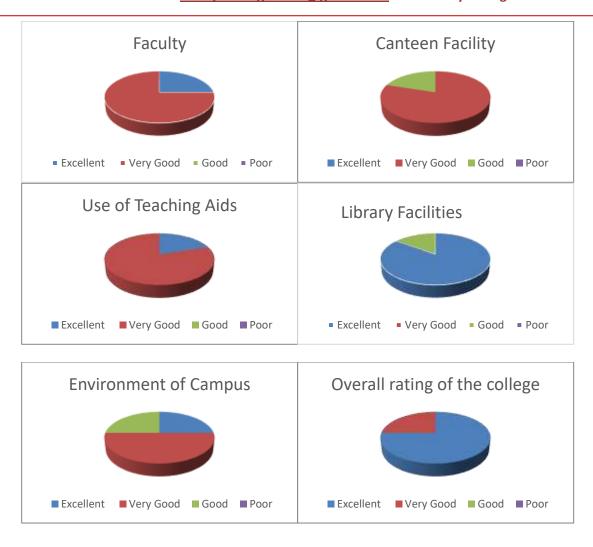

#### **Alumni Feedback Analysis**

#### **Bachelor of Science (2023-24)**

|                                 |           | Very |      |      |
|---------------------------------|-----------|------|------|------|
| Attribute                       | Excellent | Good | Good | Poor |
| Admission Procedure             |           | 45   | 55   |      |
| Fee Structure                   |           | 35   | 65   |      |
| Infrastructure & Lab Facilities | 90        | 10   |      |      |
| Quality of support material     | 40        | 40   | 20   |      |
| Library Facilities              | 85        |      | 15   |      |
| Faculty                         | 25        | 75   |      |      |
| Canteen Facility                |           | 80   | 20   |      |
| Use of Teaching Aids            | 20        | 80   |      |      |
| Environment of Campus           | 25        | 50   | 25   |      |
| Overall rating of the college   | 75        | 25   |      |      |
| Alumni Association              | 20        | 40   | 40   |      |
| Learning Experience             | 25        | 50   | 25   |      |
| Course                          | 40        | 40   | 20   |      |