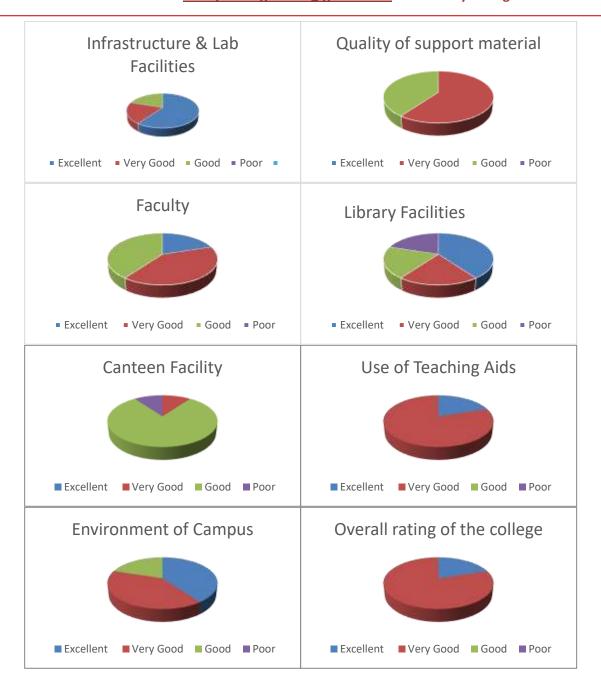

#### **Alumni Feedback Analysis**

#### Bachelor of Arts (2023-24)

|                                 |           | Very |      |      |
|---------------------------------|-----------|------|------|------|
| Attribute                       | Excellent | Good | Good | Poor |
| Admission Procedure             | 25        | 50   | 25   |      |
| Fee Structure                   |           | 20   | 80   |      |
| Infrastructure & Lab Facilities | 60        | 20   | 20   |      |
| Quality of support material     |           | 60   | 40   |      |
| Library Facilities              | 40        | 20   | 20   | 20   |
| Faculty                         | 20        | 40   | 40   |      |
| Canteen Facility                |           | 10   | 80   | 10   |
| Use of Teaching Aids            | 20        | 80   |      |      |
| Environment of Campus           | 40        | 40   | 20   |      |
| Overall rating of the college   | 20        | 80   |      |      |
| Alumni Association              | 20        | 50   | 30   |      |
| Learning Experience             | 10        | 50   | 20   | 20   |
| Course                          | 40        | 20   | 40   |      |