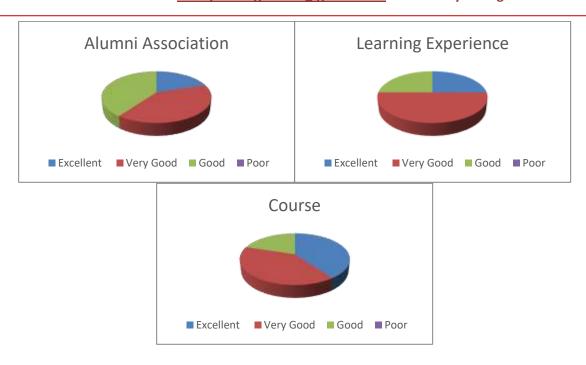

#### **Alumni Feedback Analysis**

#### **Bachelor of Science (2023-24)**

|                                 |           | Very |      |      |
|---------------------------------|-----------|------|------|------|
| Attribute                       | Excellent | Good | Good | Poor |
| Admission Procedure             |           | 45   | 55   |      |
| Fee Structure                   |           | 35   | 65   |      |
| Infrastructure & Lab Facilities | 90        | 10   |      |      |
| Quality of support material     | 40        | 40   | 20   |      |
| Library Facilities              | 85        |      | 15   |      |
| Faculty                         | 25        | 75   |      |      |
| Canteen Facility                |           | 80   | 20   |      |
| Use of Teaching Aids            | 20        | 80   |      |      |
| Environment of Campus           | 25        | 50   | 25   |      |
| Overall rating of the college   | 75        | 25   |      |      |
| Alumni Association              | 20        | 40   | 40   |      |
| Learning Experience             | 25        | 50   | 25   |      |
| Course                          | 40        | 40   | 20   |      |