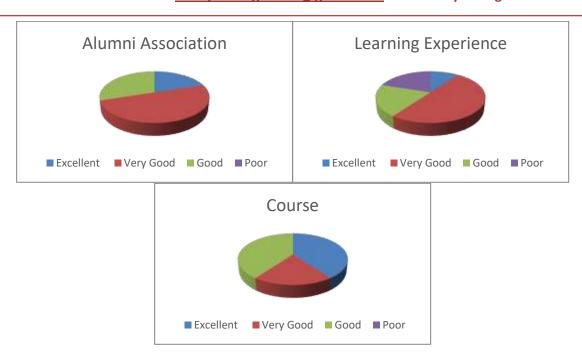

#### **Alumni Feedback Analysis**

#### Bachelor of Arts (2023-24)

|                                 |           | Very |      |      |
|---------------------------------|-----------|------|------|------|
| Attribute                       | Excellent | Good | Good | Poor |
| Admission Procedure             | 25        | 50   | 25   |      |
| Fee Structure                   |           | 20   | 80   |      |
| Infrastructure & Lab Facilities | 60        | 20   | 20   |      |
| Quality of support material     |           | 60   | 40   |      |
| Library Facilities              | 40        | 20   | 20   | 20   |
| Faculty                         | 20        | 40   | 40   |      |
| Canteen Facility                |           | 10   | 80   | 10   |
| Use of Teaching Aids            | 20        | 80   |      |      |
| Environment of Campus           | 40        | 40   | 20   |      |
| Overall rating of the college   | 20        | 80   |      |      |
| Alumni Association              | 20        | 50   | 30   |      |
| Learning Experience             | 10        | 50   | 20   | 20   |
| Course                          | 40        | 20   | 40   |      |