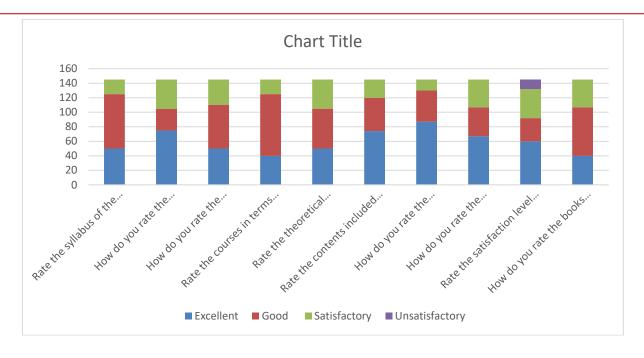

#### **Student Feedback:**

Academic Year: 2023-24 (Term: I/II)

| Sr.<br>No. | A : Student Feedback                                                                                               | Excellent | Good | Satisfactory | Unsatisfactory |
|------------|--------------------------------------------------------------------------------------------------------------------|-----------|------|--------------|----------------|
| 1          | Rate the syllabus of the courses that you have studied in relation to the competencies expected out of the course? | 50        | 75   | 20           | 0              |
| 2          | How do you rate the relevance of the units in syllabus significant to the course?                                  | 75        | 30   | 40           | 0              |
| 3          | How do you rate the electives offered in relation to the Social Work advancements?                                 | 50        | 60   | 35           | 0              |
| 4          | Rate the courses in terms of extra learning or self learning considering the design of the courses?                | 40        | 85   | 20           | 0              |
| 5          | Rate the theoretical concepts of syllabus supported by Practical/Experiments?                                      | 50        | 55   | 40           | 0              |
| 6          | Rate the contents included in the syllabus with reference to professional and higher level learning skills?        | 74        | 46   | 25           | 0              |
| 7          | How do you rate the evaluation scheme designed for each of the course?                                             | 87        | 43   | 15           | 0              |
| 8          | How do you rate the sequence of the courses in the curriculum?                                                     | 67        | 40   | 38           | 0              |
| 9          | Rate the satisfaction level of curriculum design as per the requirement of employability / higher learning?        | 60        | 32   | 40           | 13             |
| 10         | How do you rate the books listed as reference materials are relevant, updated and appropriate?                     | 40        | 67   | 38           | 0              |