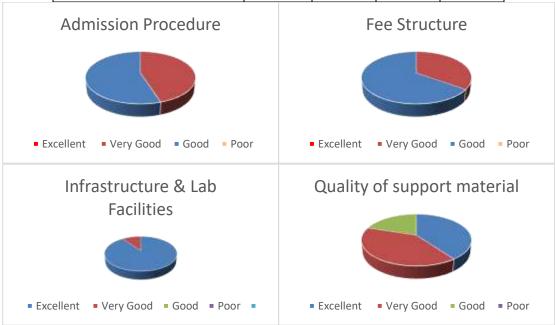

#### **Alumni Feedback Analysis**

#### **Bachelor of Science (2023-24)**

|                                 |           | Very |      |      |
|---------------------------------|-----------|------|------|------|
| Attribute                       | Excellent | Good | Good | Poor |
| Admission Procedure             |           | 45   | 55   |      |
| Fee Structure                   |           | 35   | 65   |      |
| Infrastructure & Lab Facilities | 90        | 10   |      |      |
| Quality of support material     | 40        | 40   | 20   |      |
| Library Facilities              | 85        |      | 15   |      |
| Faculty                         | 25        | 75   |      |      |
| Canteen Facility                |           | 80   | 20   |      |
| Use of Teaching Aids            | 20        | 80   |      |      |
| Environment of Campus           | 25        | 50   | 25   |      |
| Overall rating of the college   | 75        | 25   |      |      |
| Alumni Association              | 20        | 40   | 40   |      |
| Learning Experience             | 25        | 50   | 25   |      |
| Course                          | 40        | 40   | 20   |      |